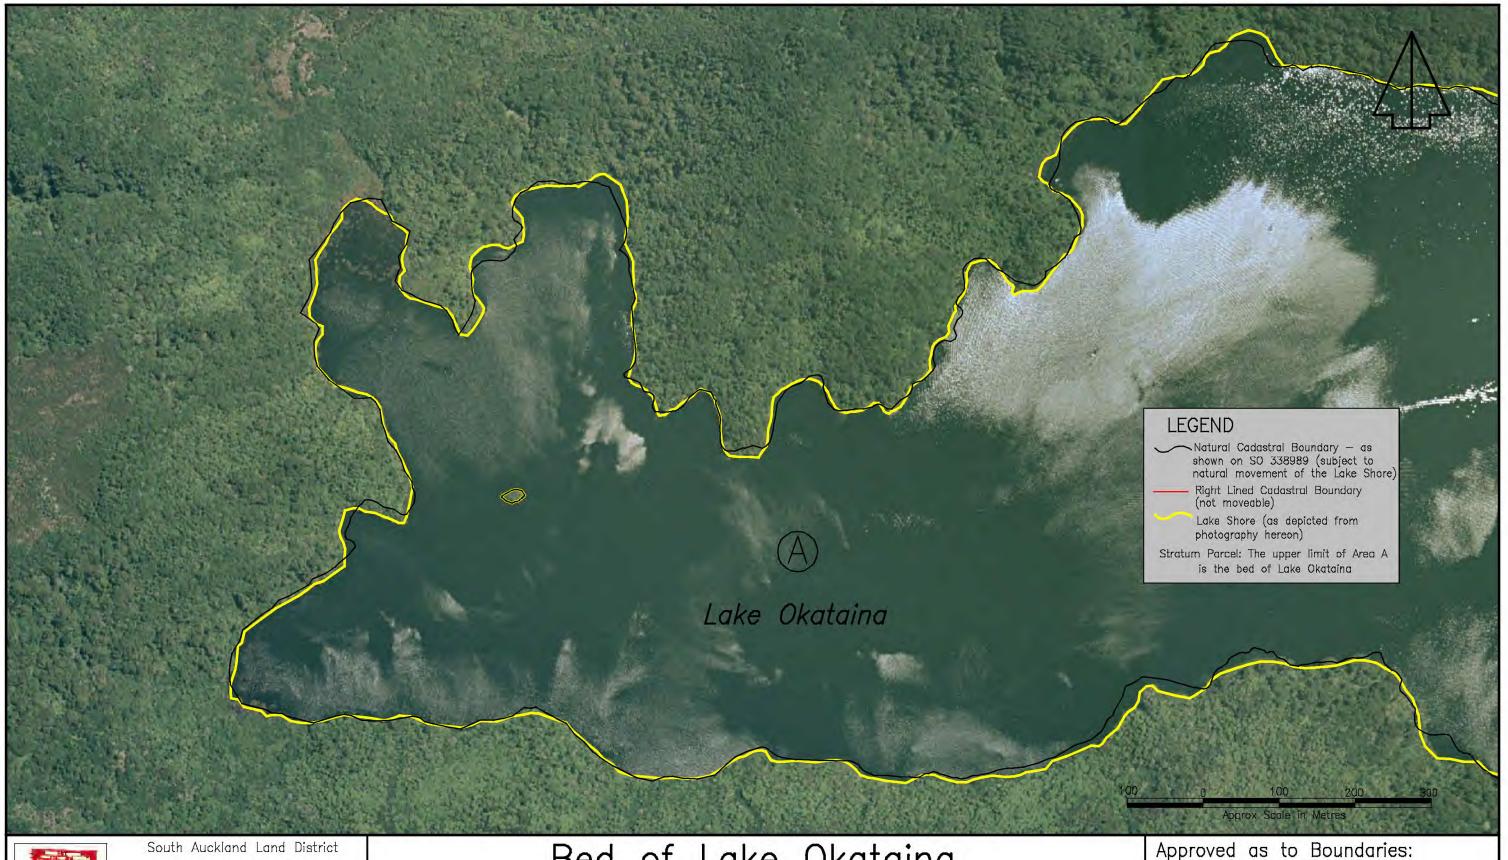

### Bed of Lake Okataina

(Shown A hereon containing 1067.8400ha more or less being Sec 1 SO 338989)

Area referred to in the Deed of Settlement between

Te Arawa and the Crown

Roku Mihinui

October 2004

For and on behalf of Te Arawa

Kay Harrison

October 2004

For and on behalf of the Crown

2 of 10

Territorial Authority: Rotorua District Date of Photography 2001 Boundaries are Indicative Only

John Taris Graphics Consultancy & Flaherty Survey & Mapping Ltd