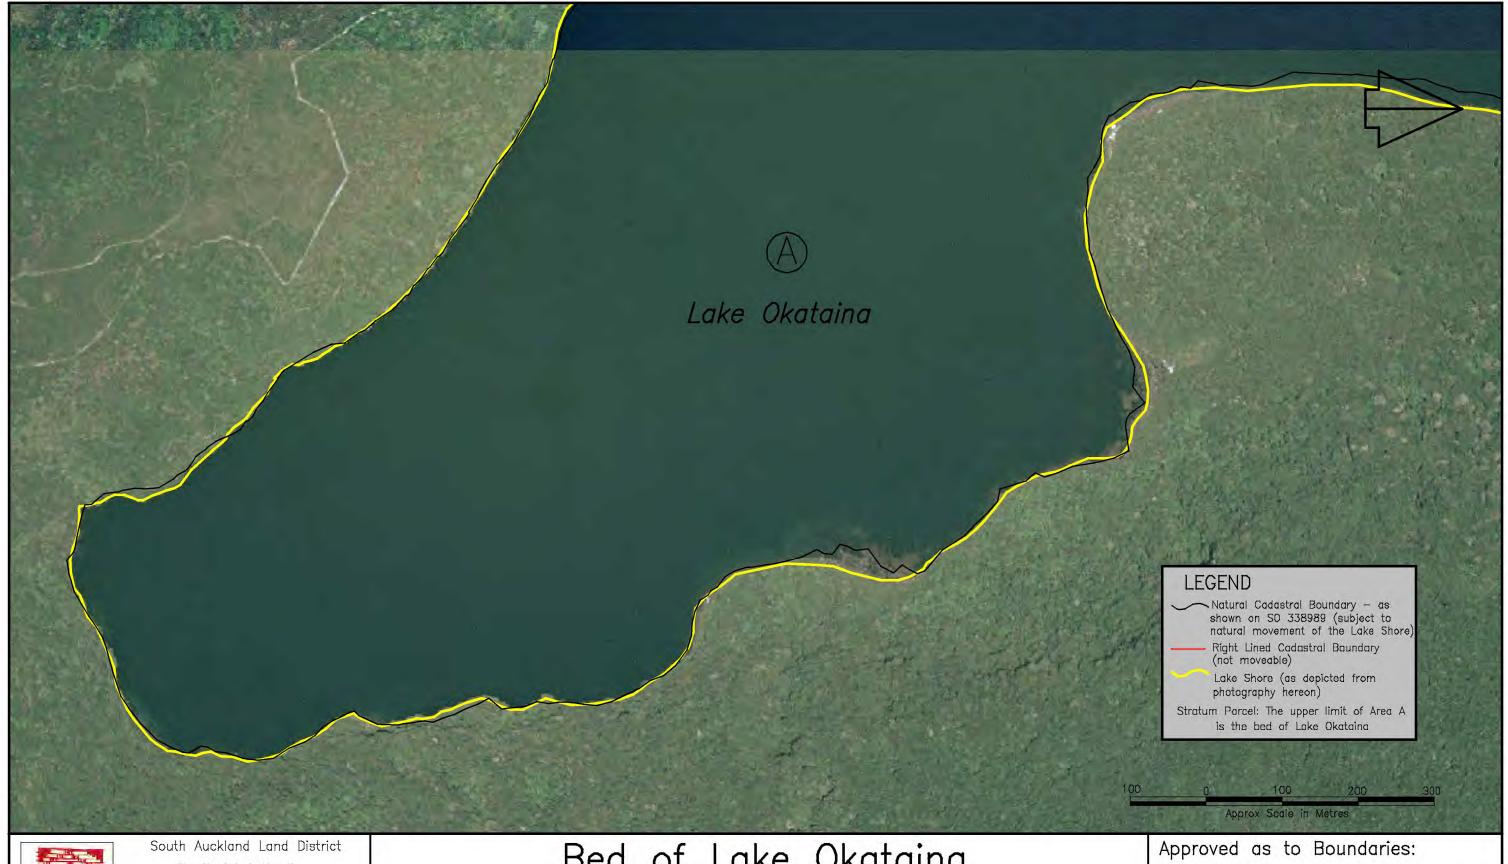

### Bed of Lake Okataina

(Shown A hereon containing 1067.8400ha more or less being Sec 1 SO 338989)

Area referred to in the Deed of Settlement between Te Arawa and the Crown

Roku Mihinui

October 2004

For and on behalf of Te Arawa

Kay Harrison

October 2004

For and on behalf of the Crown

1 of 10

South Auckland Land District
Territorial Authority:
Rotorua District
Date of Photography 2001
Boundaries are Indicative Only

John Taris Graphics Consultancy & Flaherty Survey & Mapping Ltd