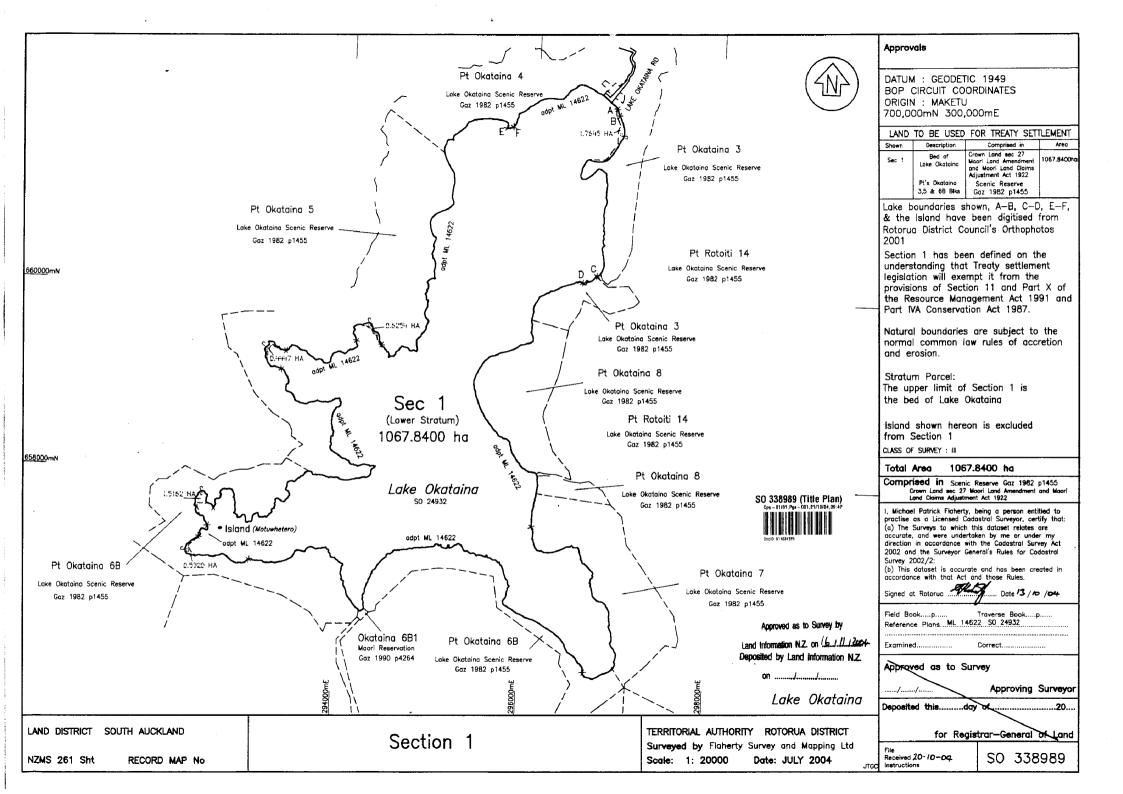

# Bed of Lake Okataina

(Shown A hereon containing 1067.8400ha more or less being Sec 1 SO 338989)

Area referred to in the Deed of Settlement between Te Arawa and the Crown

### Approved as to Boundaries:

Roku Mihinui

October 2004

October 2004

For and on behalf of Te Arawa

Kay Harrison

For and on behalf of the Crown

INDEX