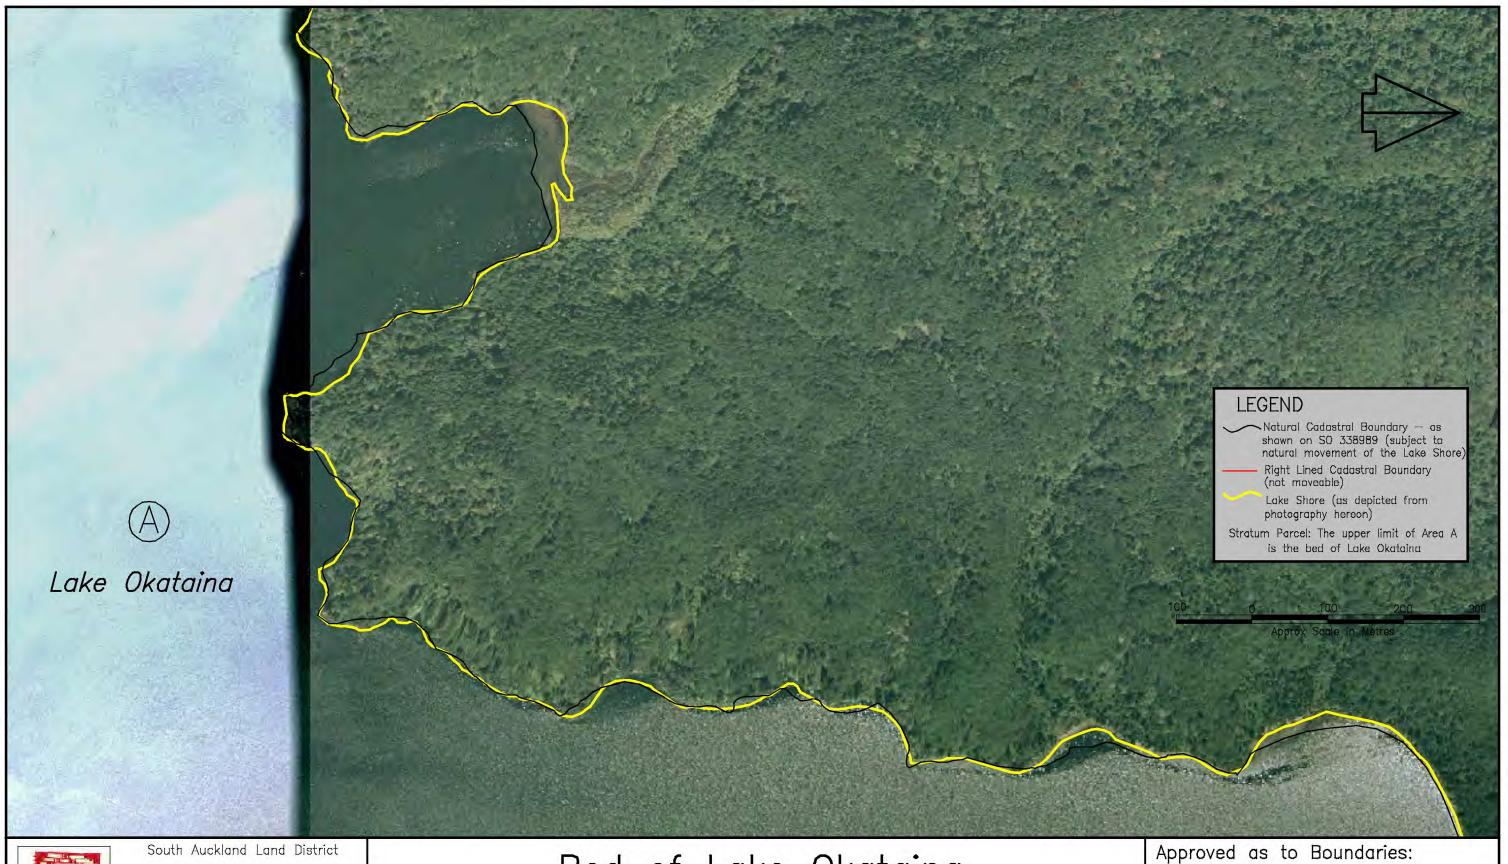

# Bed of Lake Okataina

(Shown A hereon containing 1067.8400ha more or less being Sec 1 SO 338989)

Area referred to in the Deed of Settlement between Te Arawa and the Crown

### Approved as to Boundaries:

Roku Mihinui

October 2004

October 2004

For and on behalf of Te Arawa

Kay Harrison

For and on behalf of the Crown

INDEX