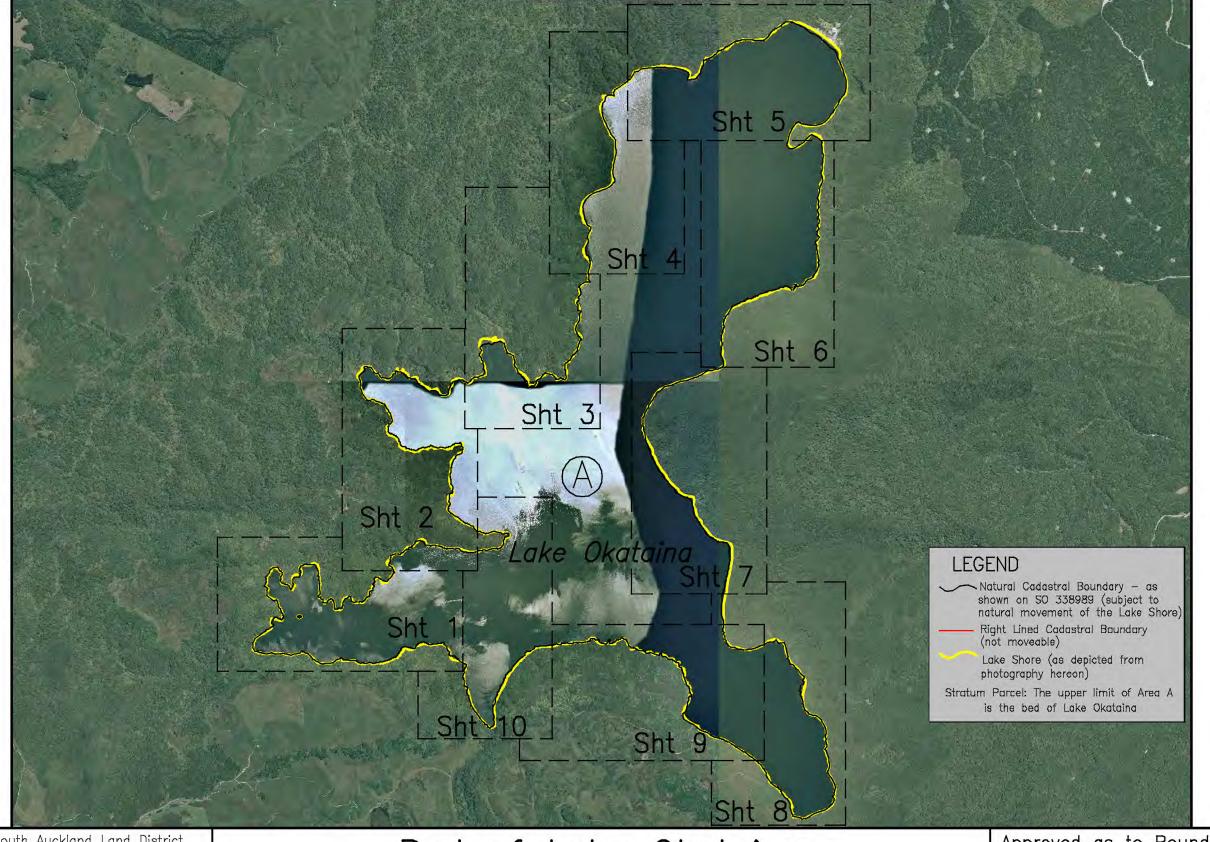

### Bed of Lake Okataina

(Shown A hereon containing 1067.8400ha more or less being Sec 1 SO 338989)

Area referred to in the Deed of Settlement between Te Arawa and the Crown

Roku Mihinui

October 2004

For and on behalf of Te Arawa

Kay Harrison

October 2004

For and on behalf of the Crown

1 of 10

South Auckland Land District
Territorial Authority:
Rotorua District
Date of Photography 2001
Boundaries are Indicative Only

John Taris Graphics Consultancy & Flaherty Survey & Mapping Ltd