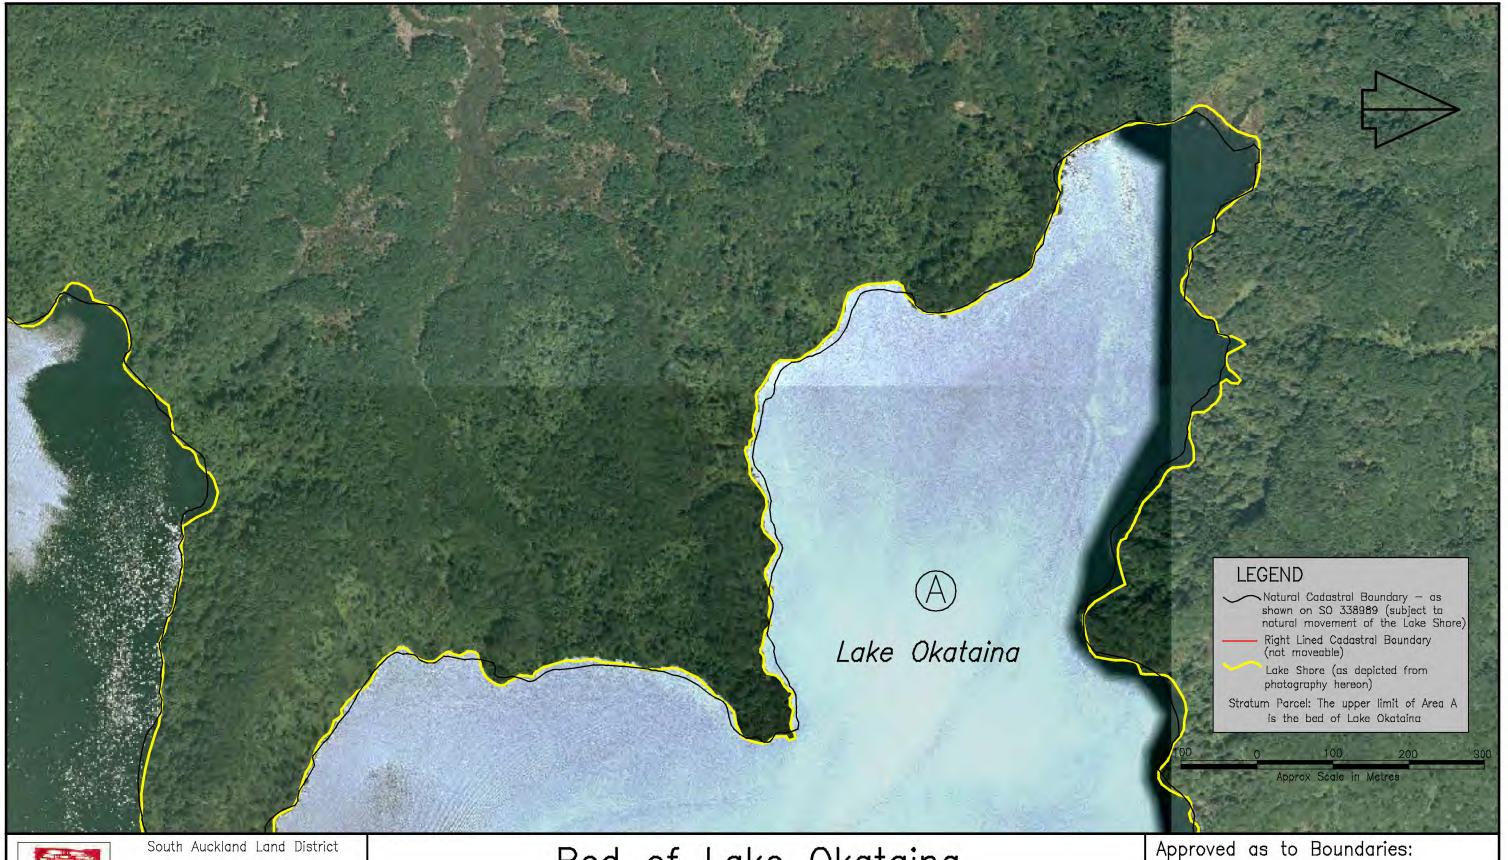

# Bed of Lake Okataina

(Shown A hereon containing 1067.8400ha more or less being Sec 1 SO 338989)

Area referred to in the Deed of Settlement between Te Arawa and the Crown

Roku Mihinui

October 2004

For and on behalf of Te Arawa

Kay Harrison For and on behalf of the Crown

October 2004

3 of 10

Territorial Authority: Rotorua District Date of Photography 2001 Boundaries are Indicative Only

John Taris Graphics Consultancy & Flaherty Survey & Mapping Ltd