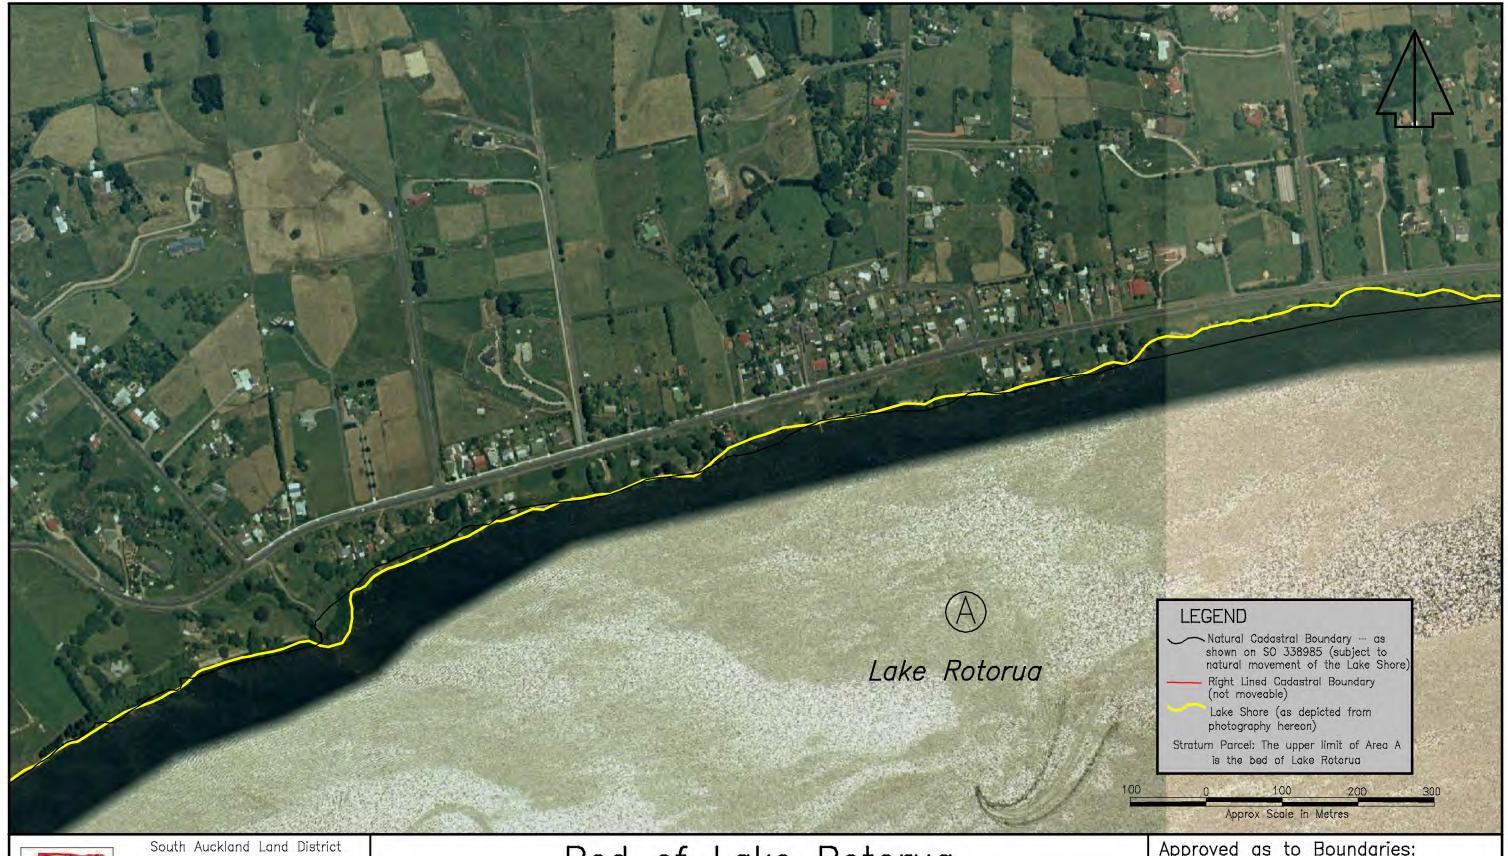

### Bed of Lake Rotorua

(Shown A hereon containing 8088.0000ha more or less being Sec 1 SO 338985)

Area referred to in the Deed of Settlement between Te Arawa and the Crown

### Approved as to Boundaries:

Roku Mihinui

October 2004

October 2004

For and on behalf of Te Arawa

Kay Harrison

For and on behalf of the Crown

6 of 23 | SO 340310

South Auckland Land District
Territorial Authority:
Rotorua District
Date of Photography 2001
Boundaries are Indicative Only

John Taris Graphics Consultancy & Flaherty Survey & Mapping Ltd