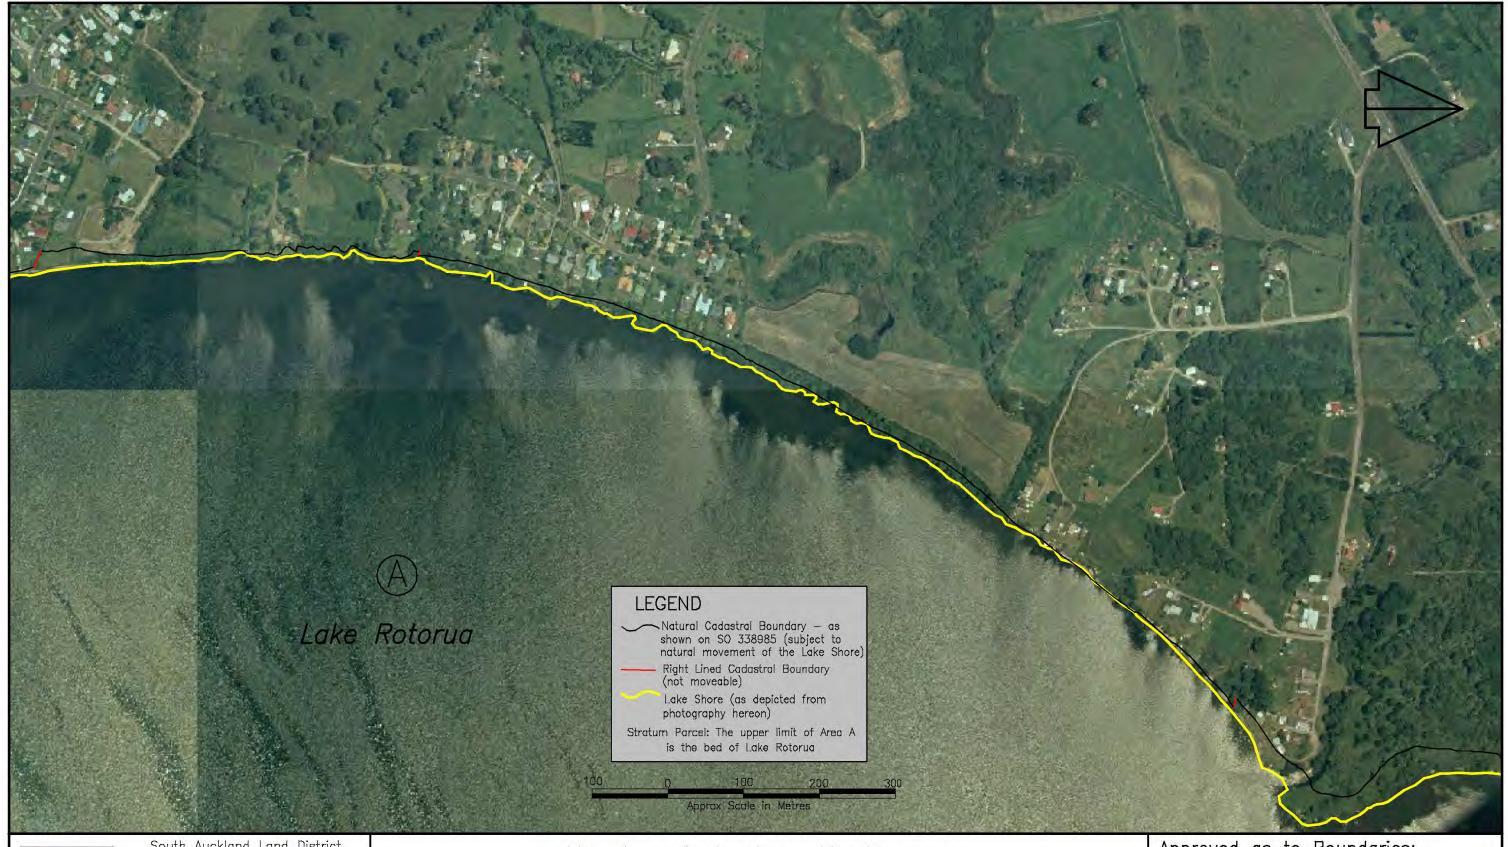

### Bed of Lake Rotorua

(Shown A hereon containing 8088.0000ha more or less being Sec 1 SO 338985)

Area referred to in the Deed of Settlement between Te Arawa and the Crown

### Approved as to Boundaries:

Roku Mihinui

October 2004

October 2004

For and on behalf of Te Arawa

Kay Harrison

For and on behalf of the Crown

6 of 23 | SO 340310

South Auckland Land District
Territorial Authority:
Rotorua District
Date of Photography 2001
Boundaries are Indicative Only

John Taris Graphics Consultancy & Flaherty Survey & Mapping Ltd