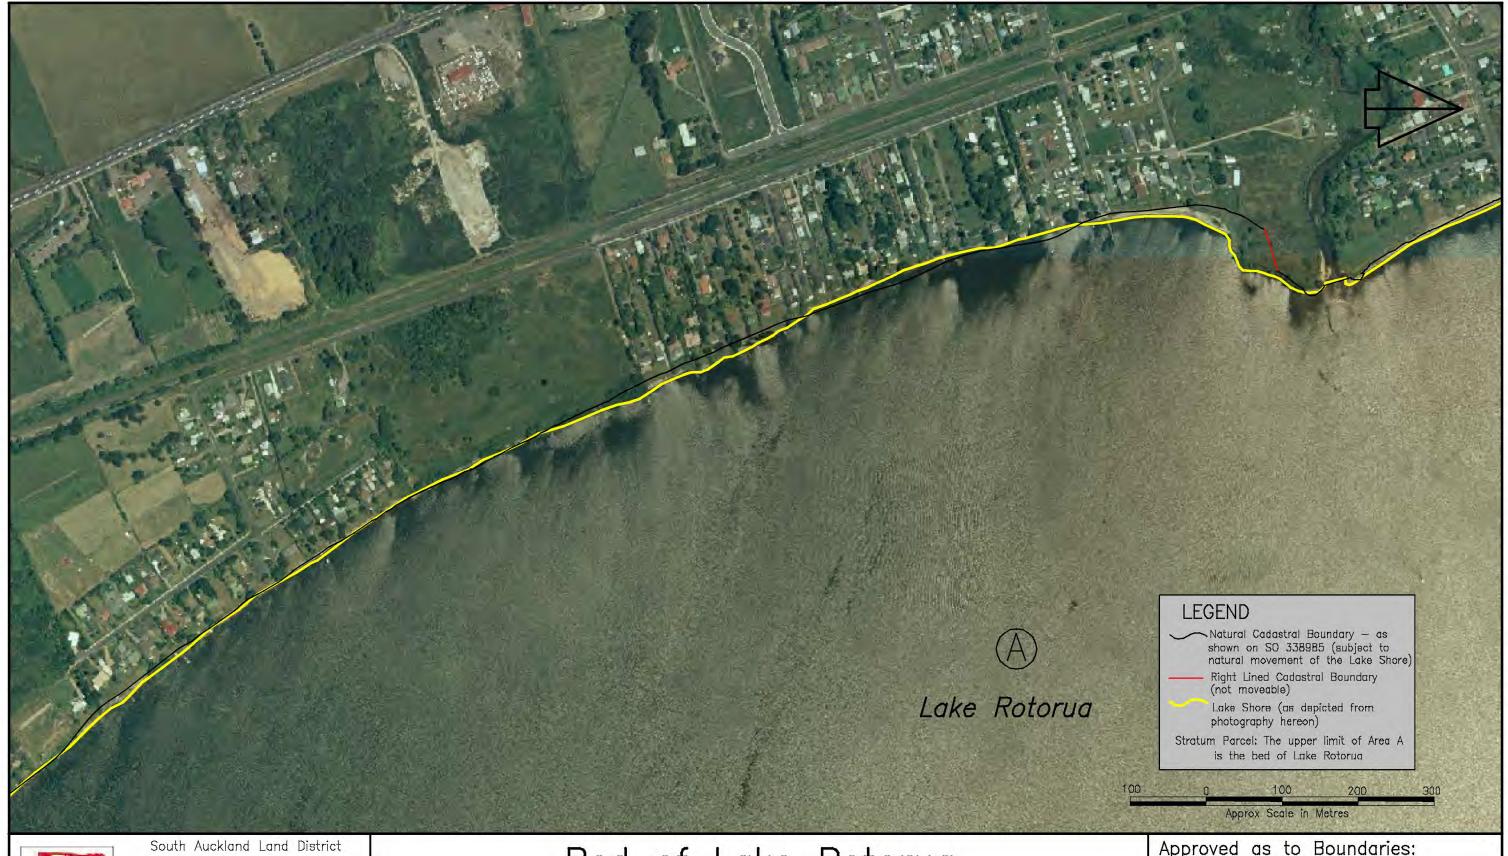

John Taris Graphics Consultancy & Flaherty Survey & Mapping Ltd

### Bed of Lake Rotorua

(Shown A hereon containing 8088.0000ha more or less being Sec 1 SO 338985)

Area referred to in the Deed of Settlement between Te Arawa and the Crown

### Approved as to Boundaries:

Roku Mihinui

October 2004

October 2004

For and on behalf of Te Arawa

Kay Harrison

For and on behalf of the Crown

6 of 23 | SO 340310

South Auckland Land District
Territorial Authority:
Rotorua District
Date of Photography 2001
Boundaries are Indicative Only

John Taris Graphics Consultancy & Flaherty Survey & Mapping Ltd