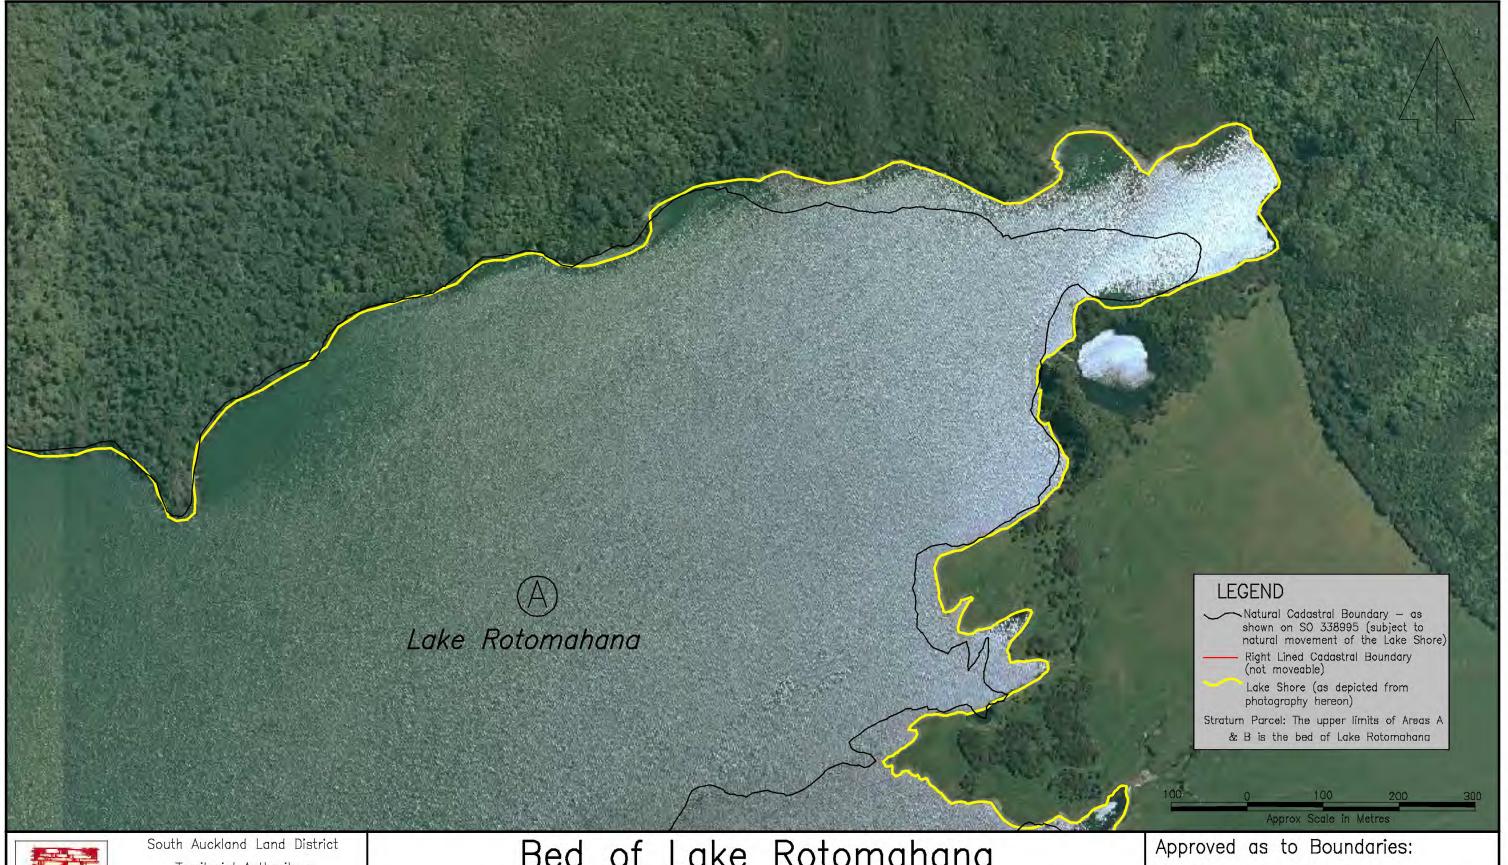

## Bed of Lake Rotomahana

(Shown A & B hereon containing 755.3350ha more or less being Secs 1 & 2 SO 338995)

Area referred to in the Deed of Settlement between Te Arawa and the Crown

#### Approved as to Boundaries:

Roku Mihinui

October 2004

For and on behalf of Te Arawa

Kay Harrison

October 2004

For and on behalf of the Crown

1 of 8