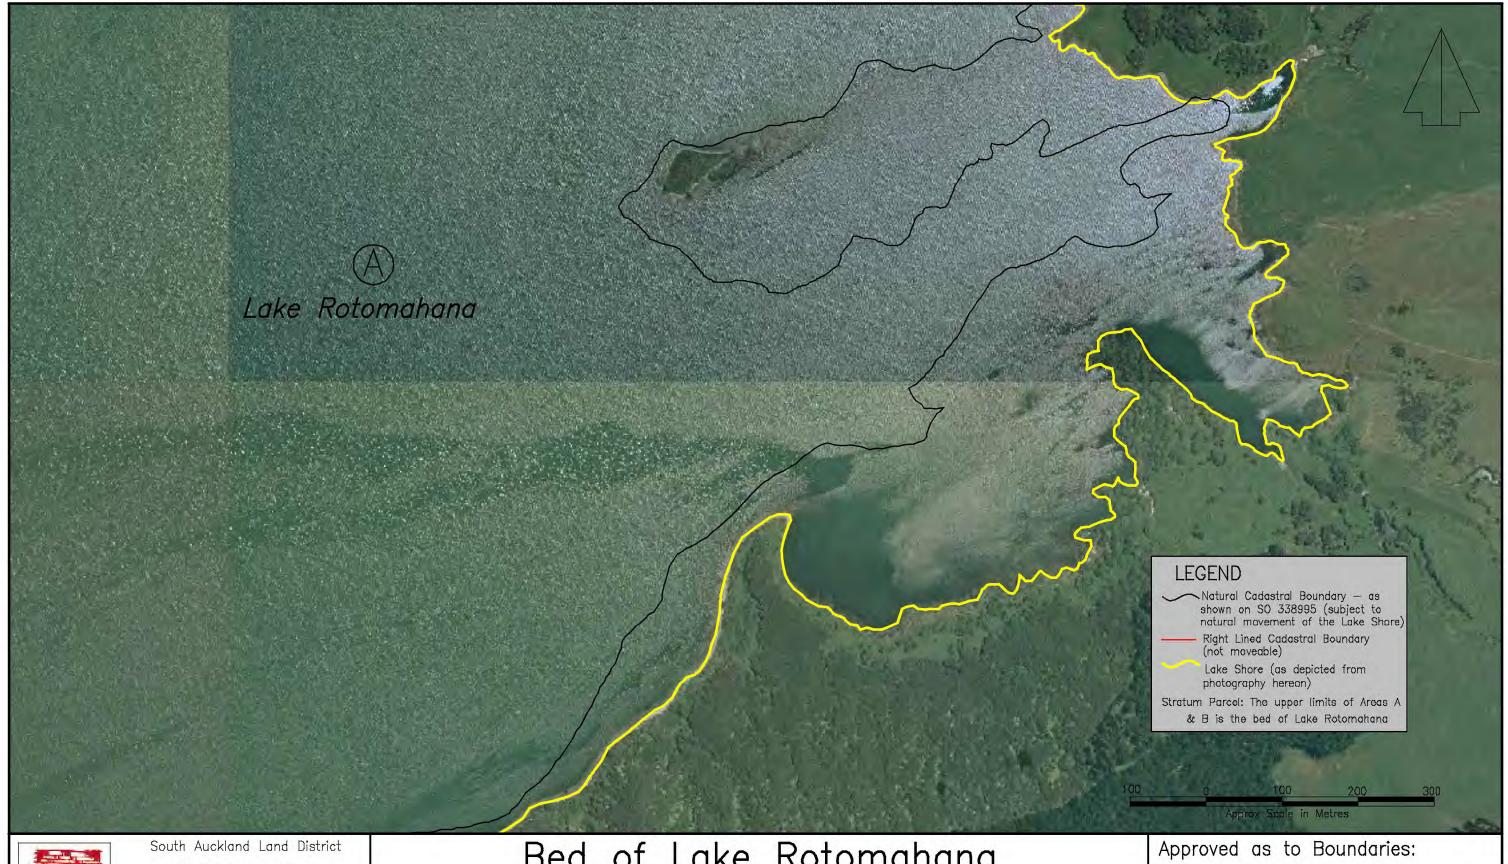

## Bed of Lake Rotomahana

(Shown A & B hereon containing 755.3350ha more or less being Secs 1 & 2 SO 338995)

Area referred to in the Deed of Settlement between Te Arawa and the Crown

#### Approved as to Boundaries:

Roku Mihinui

October 2004

For and on behalf of Te Arawa

Kay Harrison

October 2004 For and on behalf of the Crown

INDEX

John Taris Graphics Consultancy & Flaherty Survey & Mapping

#### Approved as to Boundaries:

Roku Mihinui

October 2004

For and on behalf of Te Arawa

Kay Harrison

October 2004

For and on behalf of the Crown

1 of 8