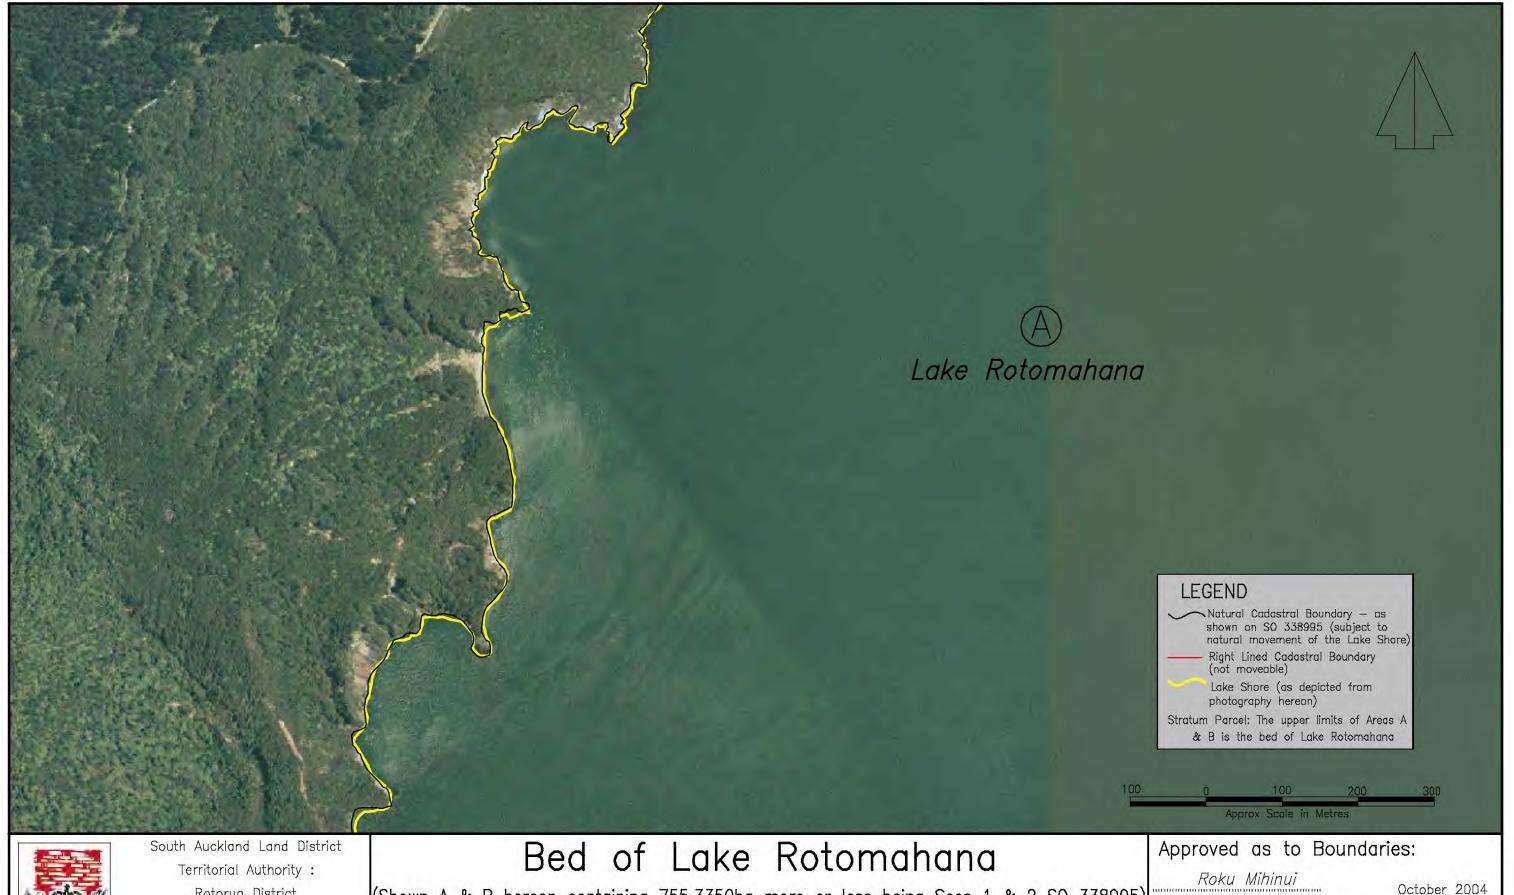

## Bed of Lake Rotomahana

(Shown A & B hereon containing 755.3350ha more or less being Secs 1 & 2 SO 338995)

Area referred to in the Deed of Settlement between Te Arawa and the Crown

#### Approved as to Boundaries:

Roku Mihinui

October 2004

For and on behalf of Te Arawa

Kay Harrison

October 2004 For and on behalf of the Crown

INDEX

John Taris Graphics Consultancy & Flaherty Survey & Mapping