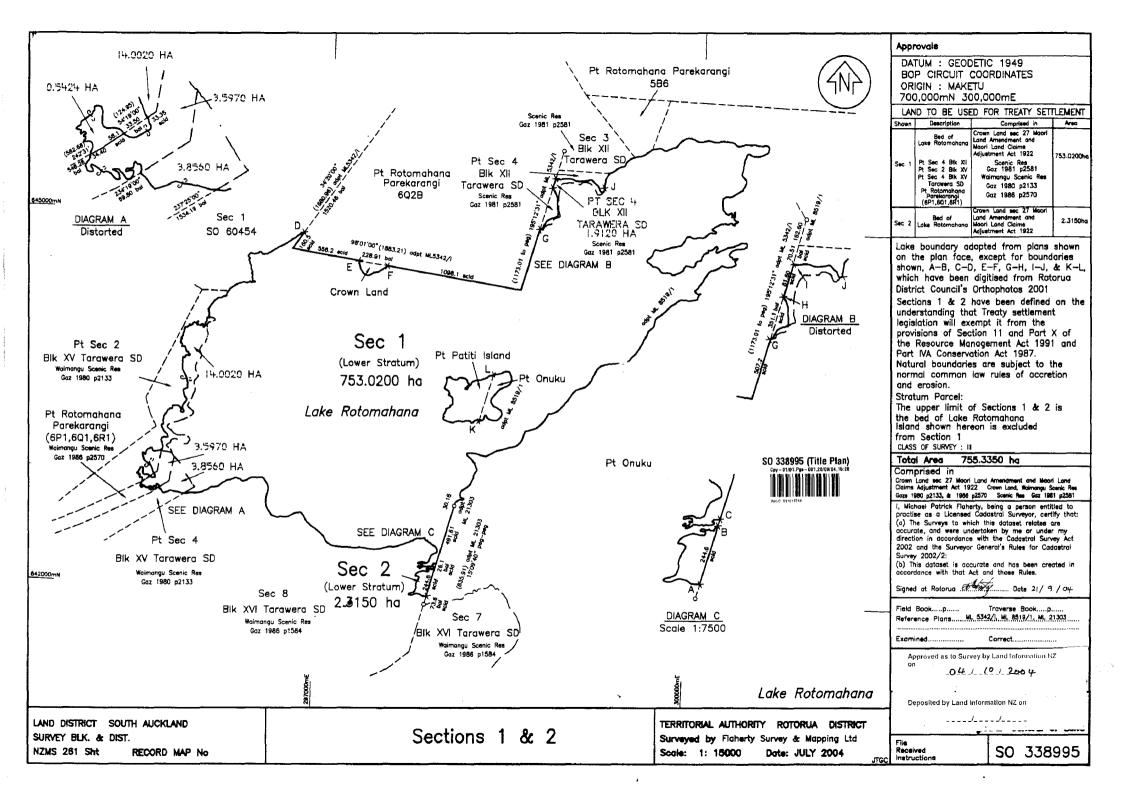

#### Approved as to Boundaries:

Roku Mihinui

October 2004

For and on behalf of Te Arawa

Kay Harrison

October 2004 For and on behalf of the Crown

INDEX

John Taris Graphics Consultancy & Flaherty Survey & Mapping

## Bed of Lake Rotomahana

(Shown A & B hereon containing 755.3350ha more or less being Secs 1 & 2 SO 338995)

Area referred to in the Deed of Settlement between Te Arawa and the Crown

#### Approved as to Boundaries:

Roku Mihinui

October 2004

For and on behalf of Te Arawa

Kay Harrison

October 2004

For and on behalf of the Crown

1 of 8