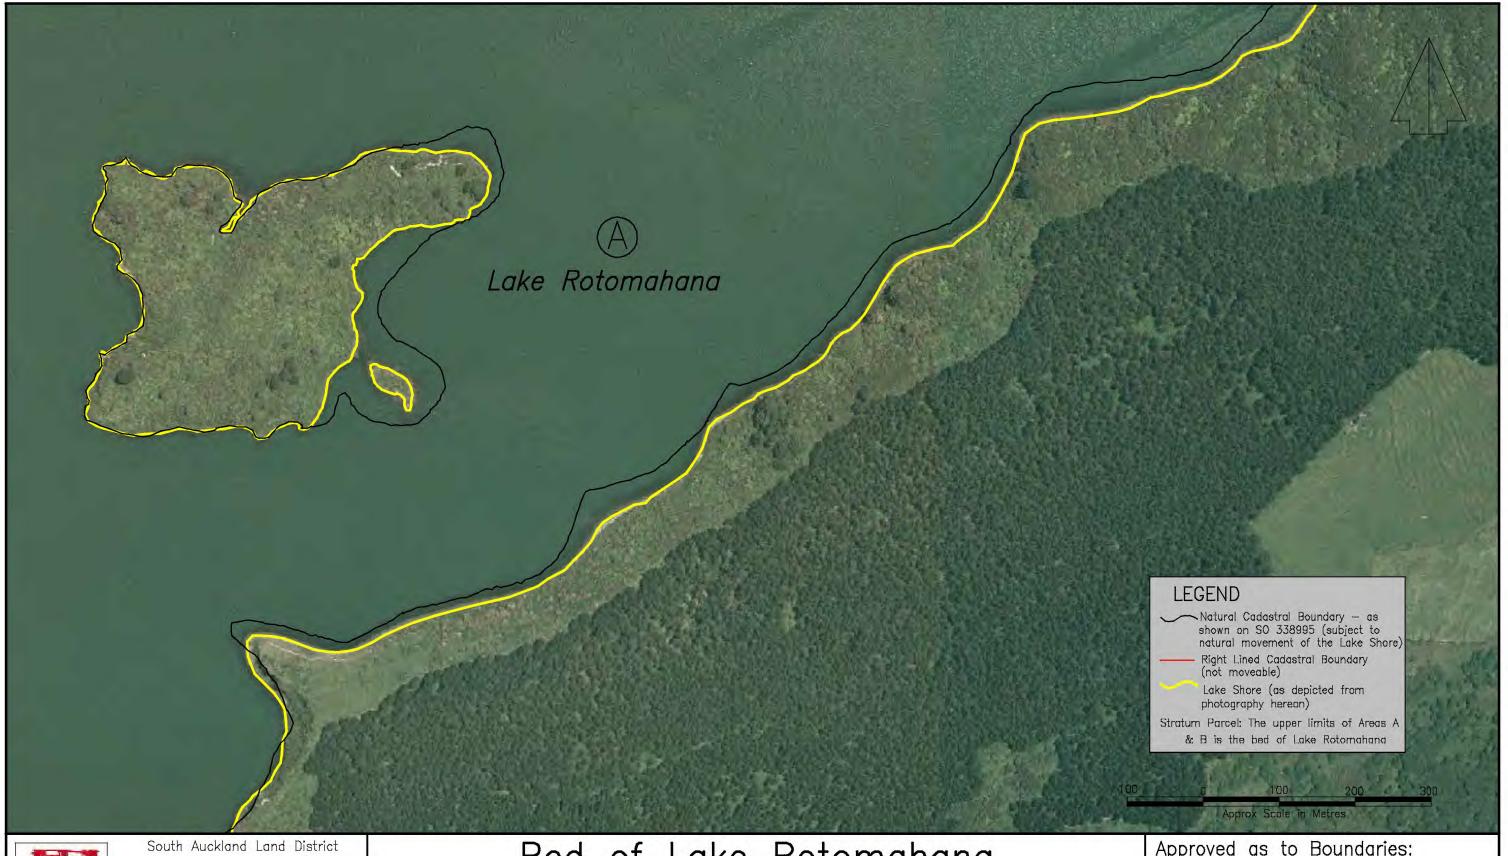

# Bed of Lake Rotomahana

(Shown A & B hereon containing 755.3350ha more or less being Secs 1 & 2 SO 338995)

Area referred to in the Deed of Settlement between Te Arawa and the Crown

#### Approved as to Boundaries:

Roku Mihinui

October 2004

For and on behalf of Te Arawa

Kay Harrison

October 2004

For and on behalf of the Crown

7 of 8