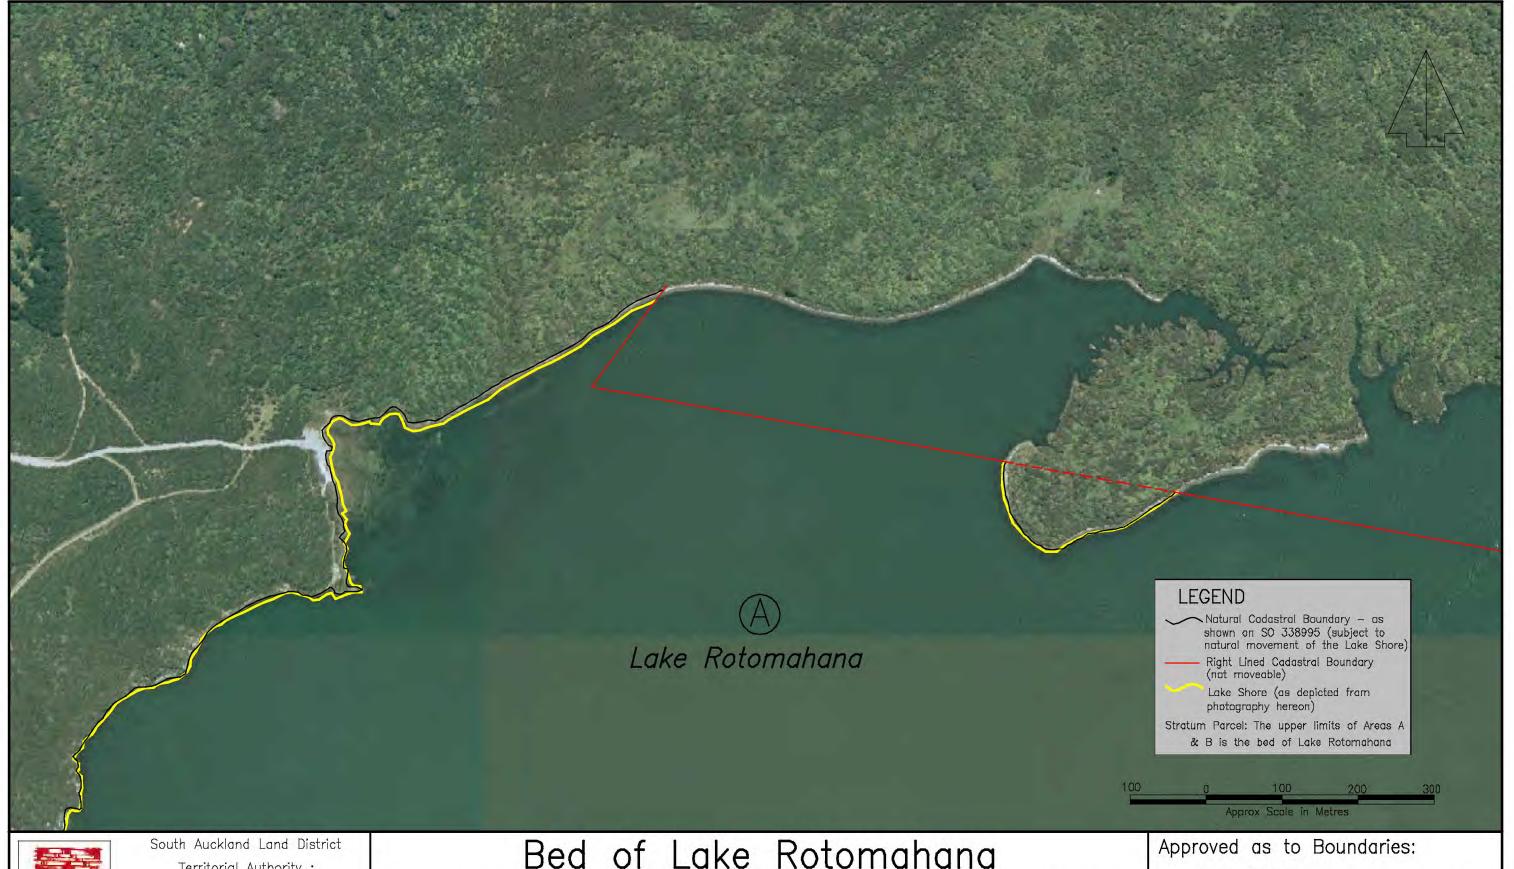

## Bed of Lake Rotomahana

(Shown A & B hereon containing 755.3350ha more or less being Secs 1 & 2 SO 338995)

Area referred to in the Deed of Settlement between Te Arawa and the Crown

#### Approved as to Boundaries:

Roku Mihinui

October 2004

For and on behalf of Te Arawa

Kay Harrison

October 2004

For and on behalf of the Crown

1 of 8