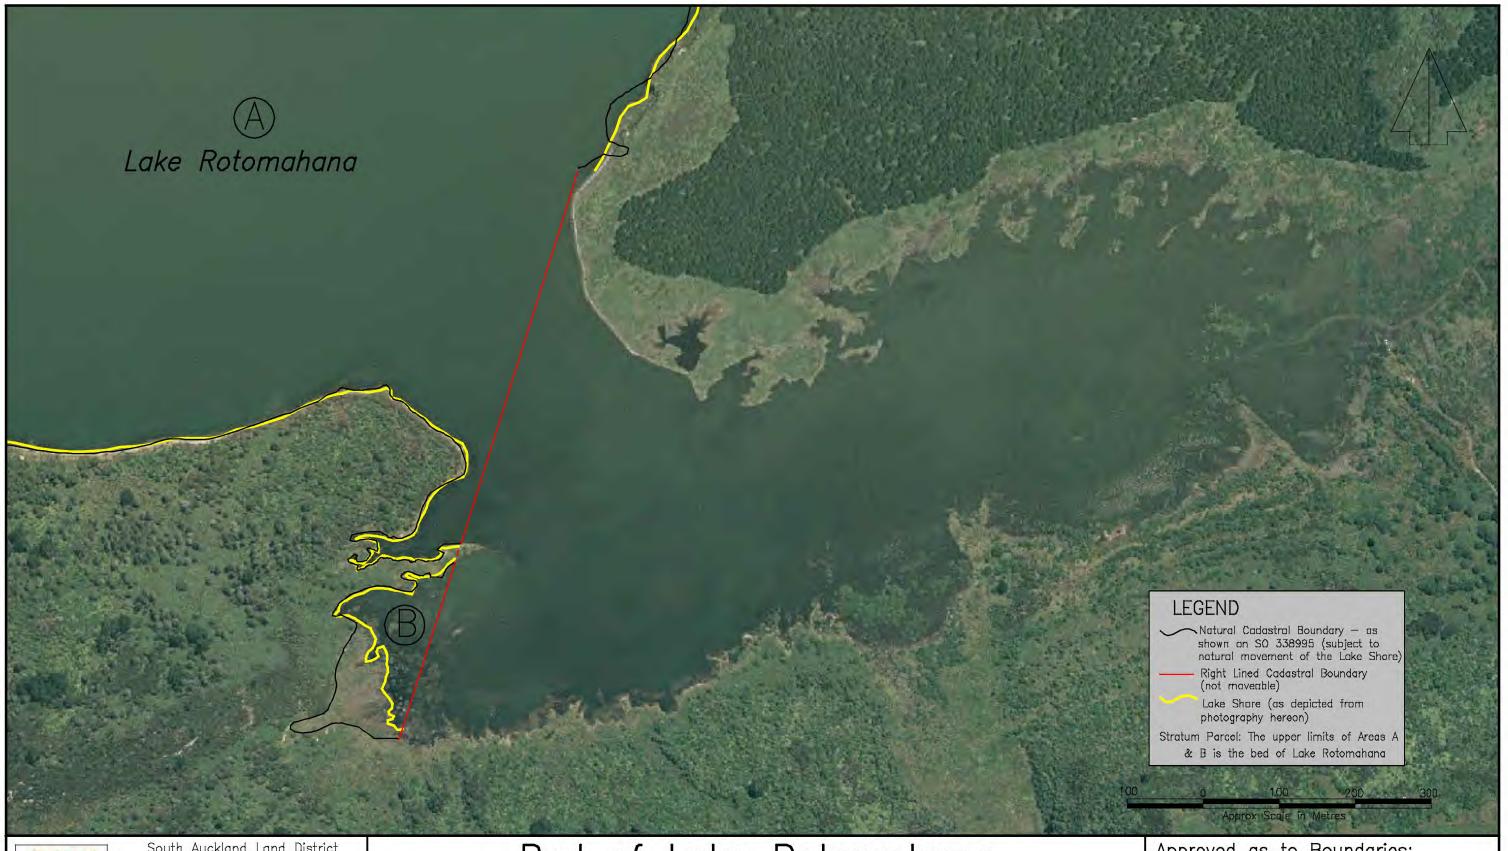

South Auckland Land District Territorial Authority: Rotorua District Date of Photography 2001 Boundaries are Indicative Only

John Taris Graphics Consultancy & Flaherty Survey & Mapping

## Bed of Lake Rotomahana

(Shown A & B hereon containing 755.3350ha more or less being Secs 1 & 2 SO 338995)

Area referred to in the Deed of Settlement between Te Arawa and the Crown

#### Approved as to Boundaries:

Roku Mihinui

October 2004

For and on behalf of Te Arawa

Kay Harrison

October 2004 For and on behalf of the Crown

INDEX

John Taris Graphics Consultancy & Flaherty Survey & Mapping