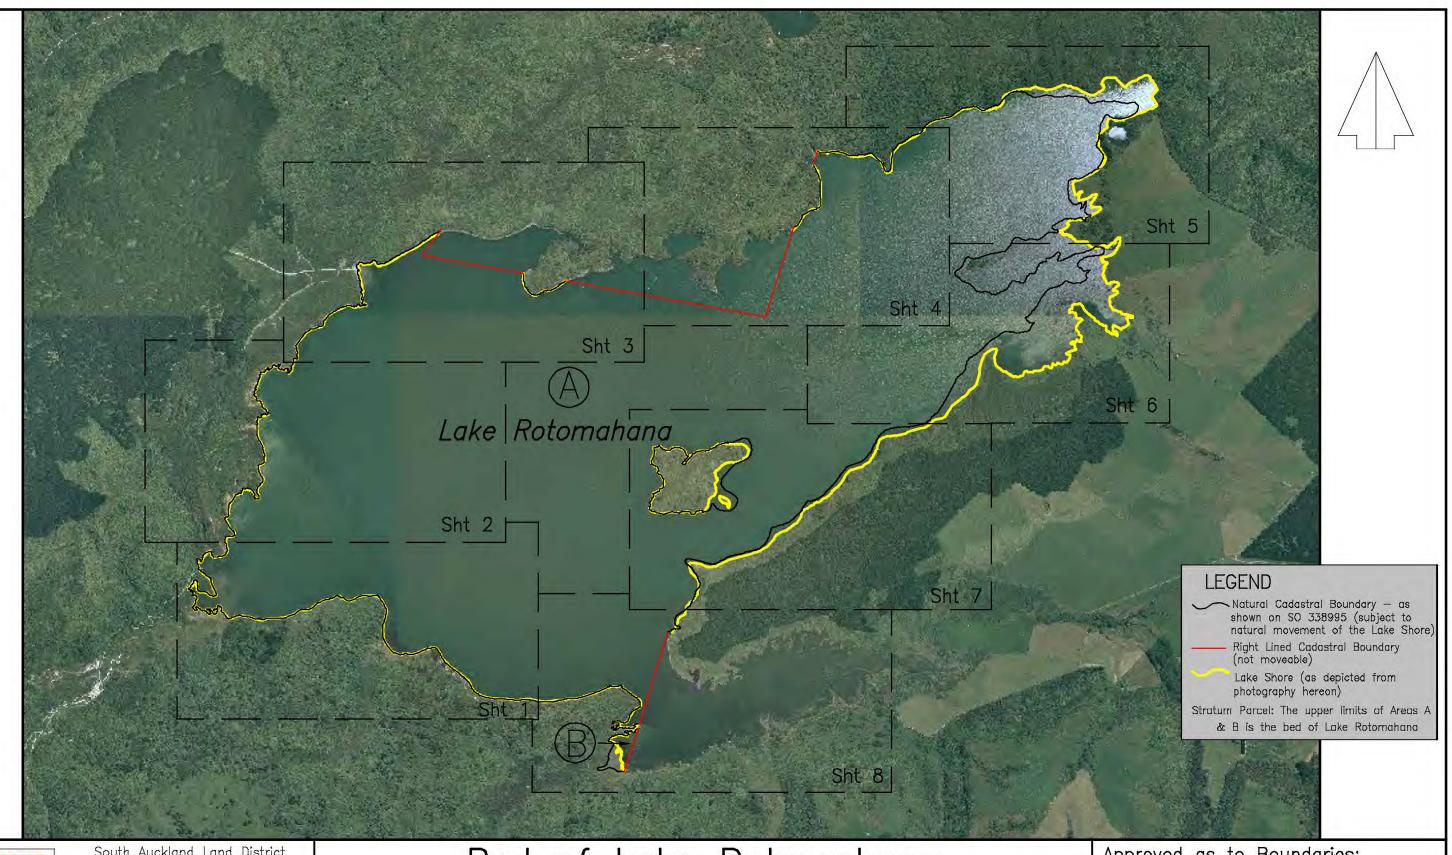

South Auckland Land District
Territorial Authority:
Rotorua District
Date of Photography 2001
Boundaries are Indicative Only

John Taris Graphics Consultancy & Flaherty Survey & Mapping (Shown A & B hereon containing 755.3350ha more or less being Secs 1 & 2 SO 338995)

Area referred to in the Deed of Settlement between

Te Arawa and the Crown

For and on behalf of Te Arawa

Kay Harrison

October 2004

For and on behalf of the Crown

2 of 8

John Taris Graphics Consultancy & Flaherty Survey & Mapping