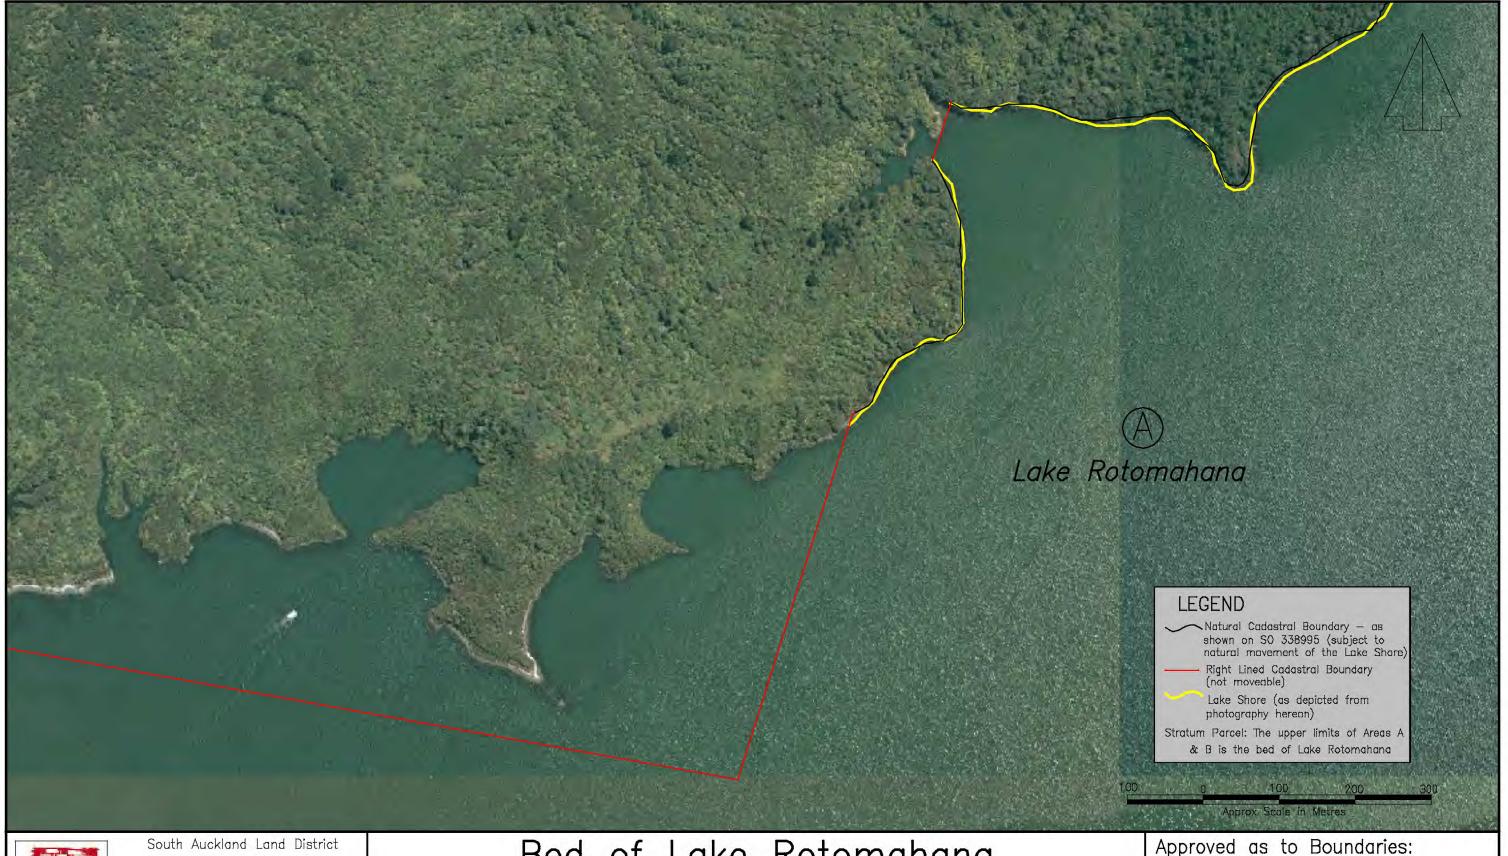

## Bed of Lake Rotomahana

(Shown A & B hereon containing 755.3350ha more or less being Secs 1 & 2 SO 338995)

Area referred to in the Deed of Settlement between Te Arawa and the Crown

#### Approved as to Boundaries:

Roku Mihinui

October 2004

For and on behalf of Te Arawa

Kay Harrison

October 2004 For and on behalf of the Crown

INDEX

John Taris Graphics Consultancy & Flaherty Survey & Mapping