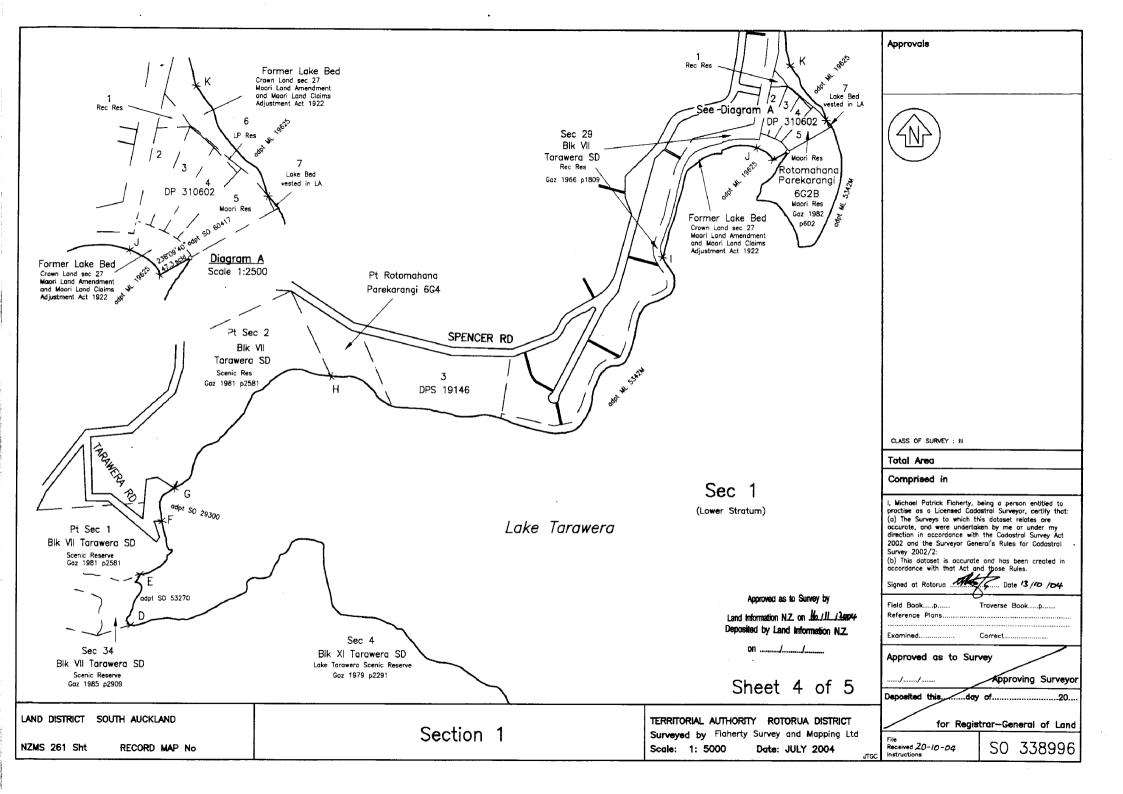

South Auckland Land District Territorial Authority : Rotorua District Date of Photography 2001 Boundaries are Indicative Only

John Taris Graphics Consultancy & Flaherty Survey & Mapping Ltd

# Bed of Lake Tarawera

(Shown A hereon containing 4148.4000ha more or less being Sec 1 SO 338996) For and on behalf of Te Arawa

Area referred to in the Deed of Settlement between

Te Arawa and the Crown



2 of 11 SO 340317



Lake Tarawera



South Auckland Land District Territorial Authority : Rotorua District Date of Photography 2001 Boundaries are Indicative Only

John Taris Graphics Consultancy & Flaherty Survey & Mapping Ltd

# Bed of Lake Tarawera

(Shown A hereon containing 4148.4000ha more or less being Sec 1 SO 338996) For and on behalf of Te Arawa

Area referred to in the Deed