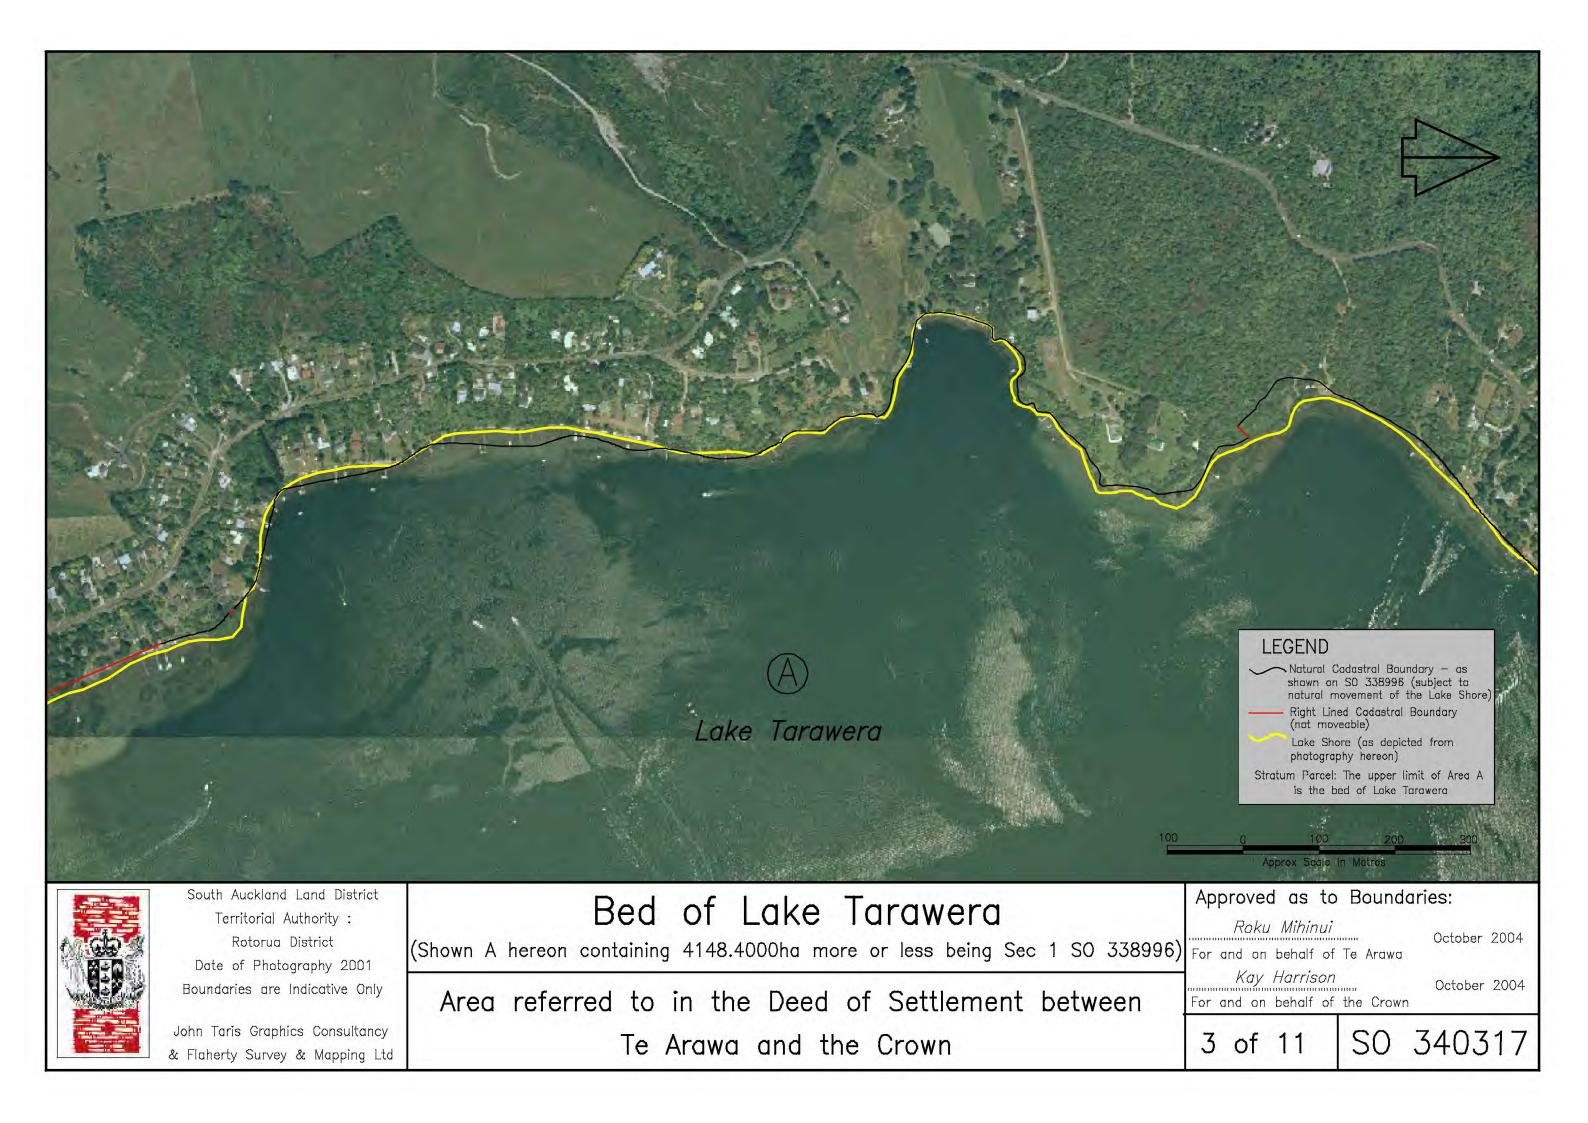

# Bed of Lake Tarawera

(Shown A hereon containing 4148.4000ha more or less being Sec 1 SO 338996) For and on behalf of Te Arawa

Area referred to in the Deed of Settlement between

Te Arawa and the Crown

*Kay Harrison* For and on behalf of the Crown

### LEGEND

Right Lined Cadastral Boundary (not moveable) Lake Shore (as depicted from photography hereon) Stratum Parcel: The upper limit of Area A s the bed of Lake Tarawera

South Auckland Land District Territorial Authority : Rotorua District Date of Photography 2001 Boundaries are Indicative Only