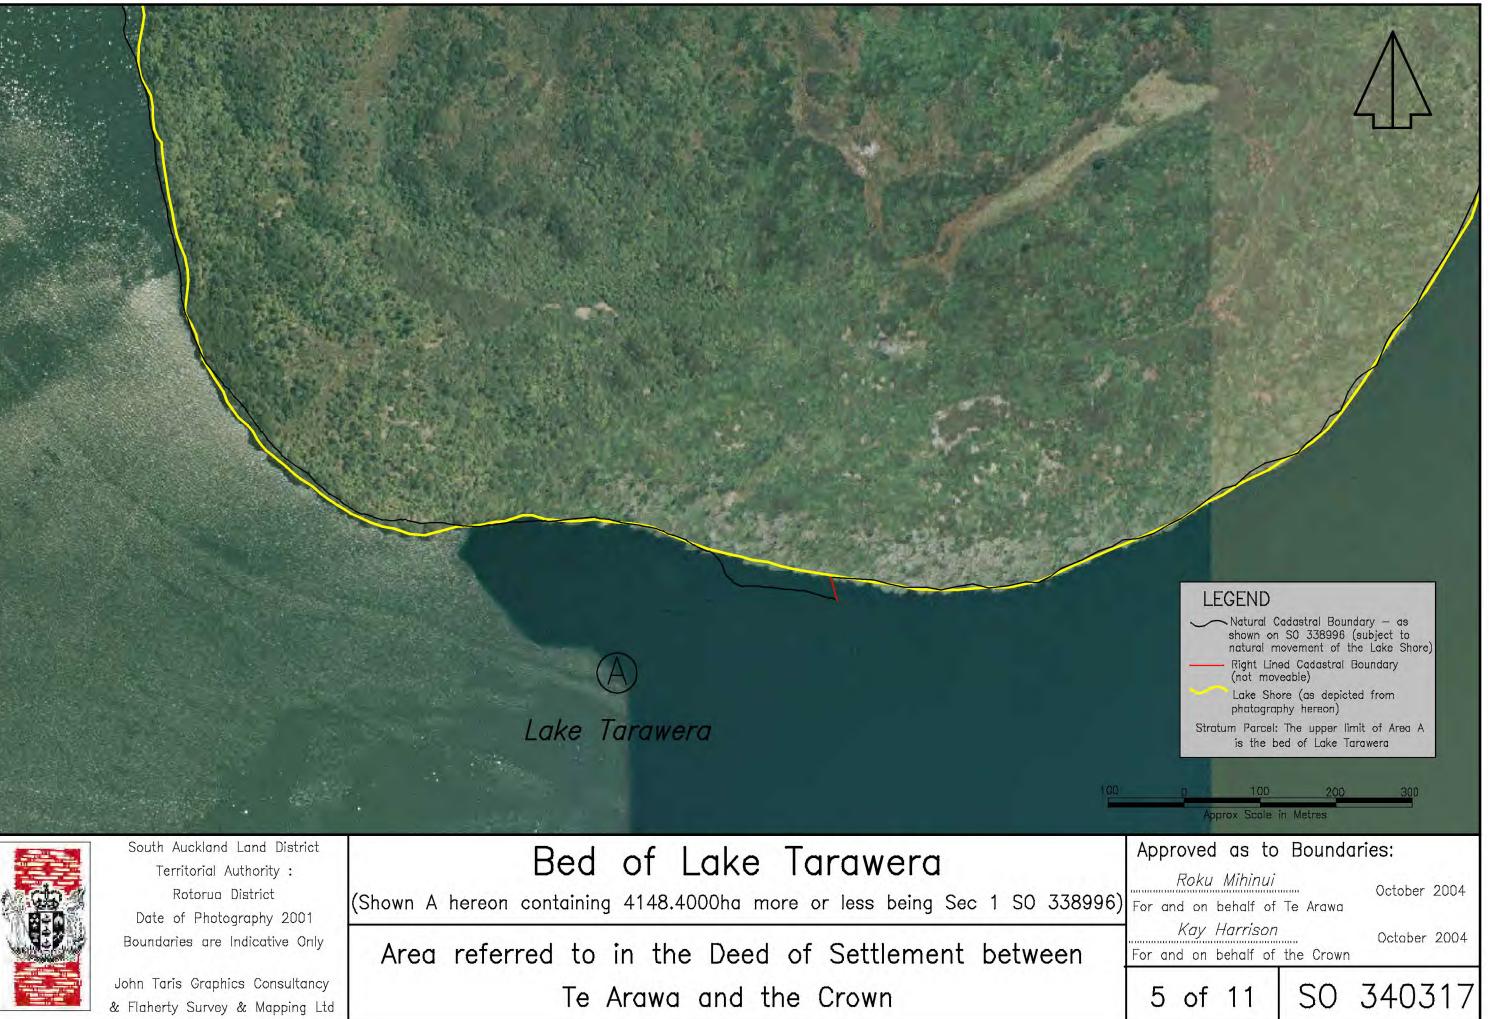

# Bed of Lake Tarawera

(Shown A hereon containing 4148.4000ha more or less being Sec 1 SO 338996) For and on behalf of Te Arawa

Area referred to in the Deed of Settlement between

Te Arawa and the Crown

2 of 11 SO 340317

### LEGEND

Right Lined Cadastral Boundary (not moveable) Lake Shore (as depicted from photography hereon) Stratum Parcel: The upper limit of Area A s the bed of Lake Tarawera

South Auckland Land District Territorial Authority : Rotorua District Date of Photography 2001 Boundaries are Indicative Only