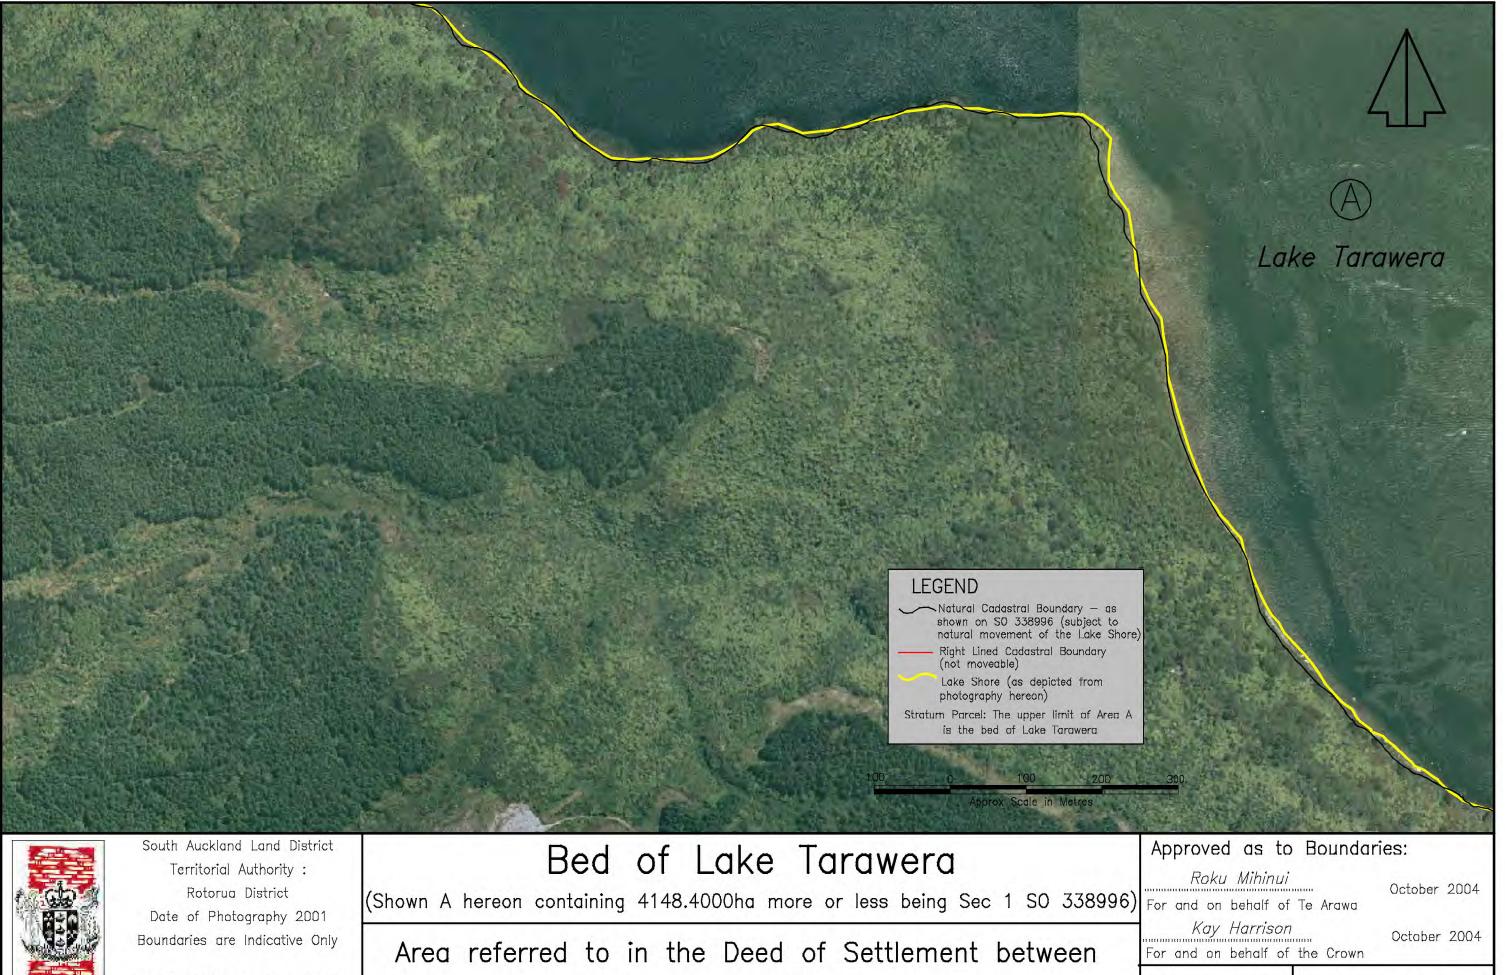

# Bed of Lake Tarawera

(Shown A hereon containing 4148.4000ha more or less being Sec 1 SO 338996) For and on behalf of Te Arawa

Area referred to in the Deed of Settlement between

Te Arawa and the Crown

John Taris Graphics Consultancy & Flaherty Survey & Mapping Ltd

### LEGEND

Right Lined Cadastral Boundary (not moveable) Lake Shore (as depicted from photography hereon) Stratum Parcel: The upper limit of Area A s the bed of Lake Tarawera

South Auckland Land District Territorial Authority : Rotorua District Date of Photography 2001 Boundaries are Indicative Only