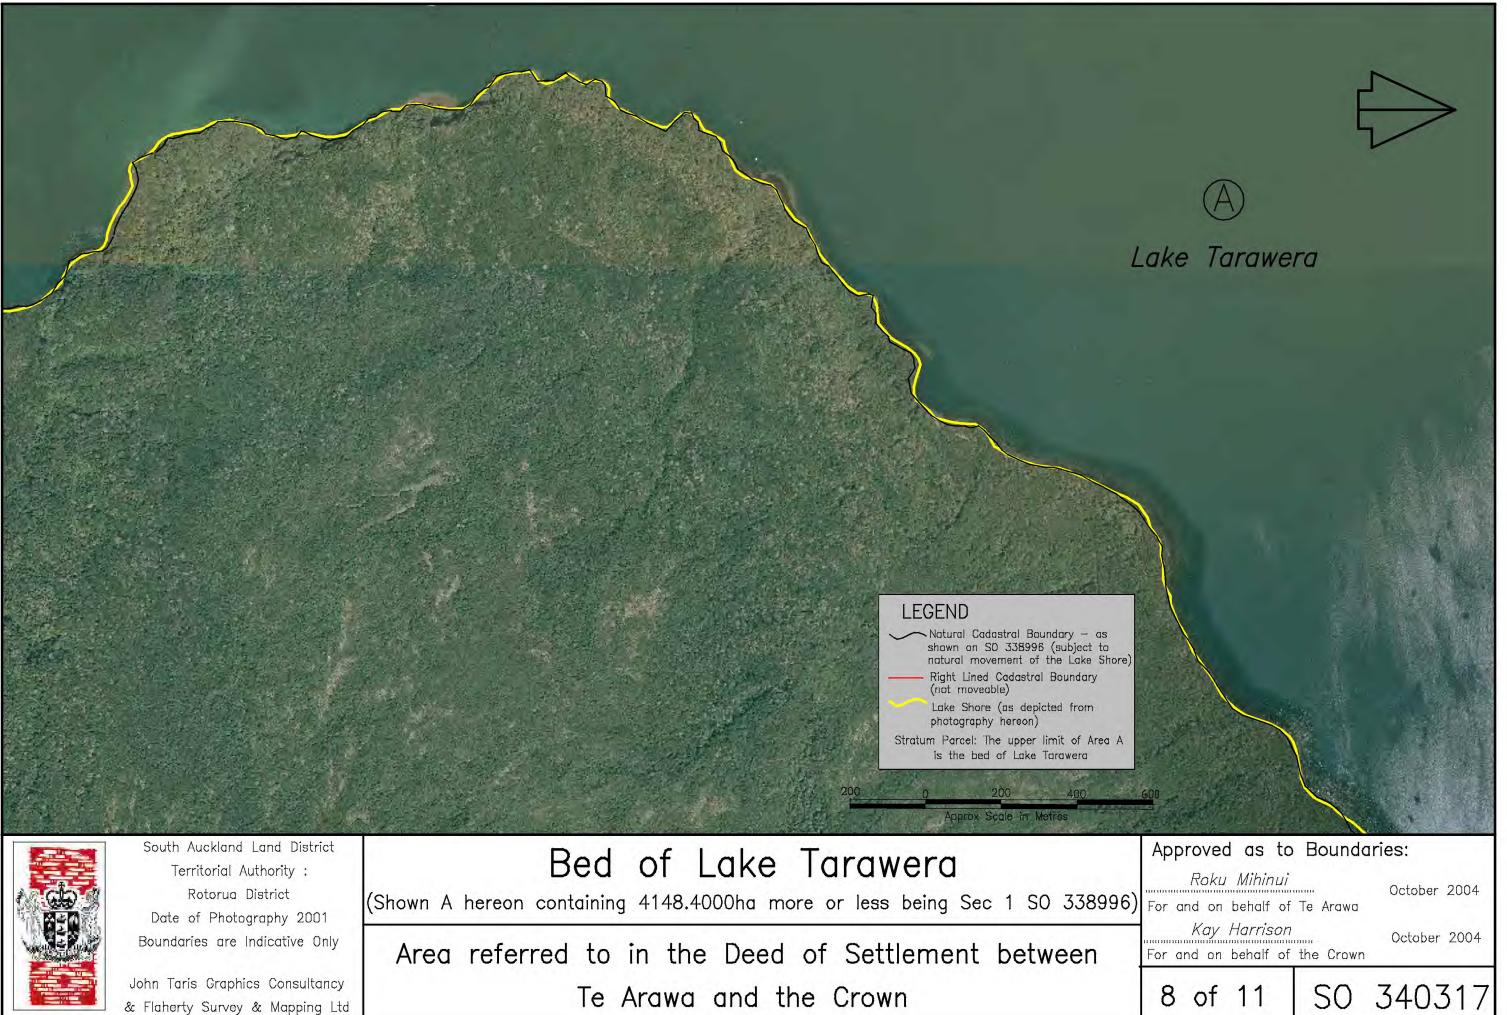

# Bed of Lake Tarawera

(Shown A hereon containing 4148.4000ha more or less being Sec 1 SO 338996) For and on behalf of Te Arawa

Area referred to in the Deed of Settlement between

Te Arawa and the Crown

John Taris Graphics Consultancy & Flaherty Survey & Mapping Ltd

### LEGEND

Right Lined Cadastral Boundary (not moveable) Lake Shore (as depicted from photography hereon) Stratum Parcel: The upper limit of Area A s the bed of Lake Tarawera

South Auckland Land District Territorial Authority : Rotorua District Date of Photography 2001 Boundaries are Indicative Only