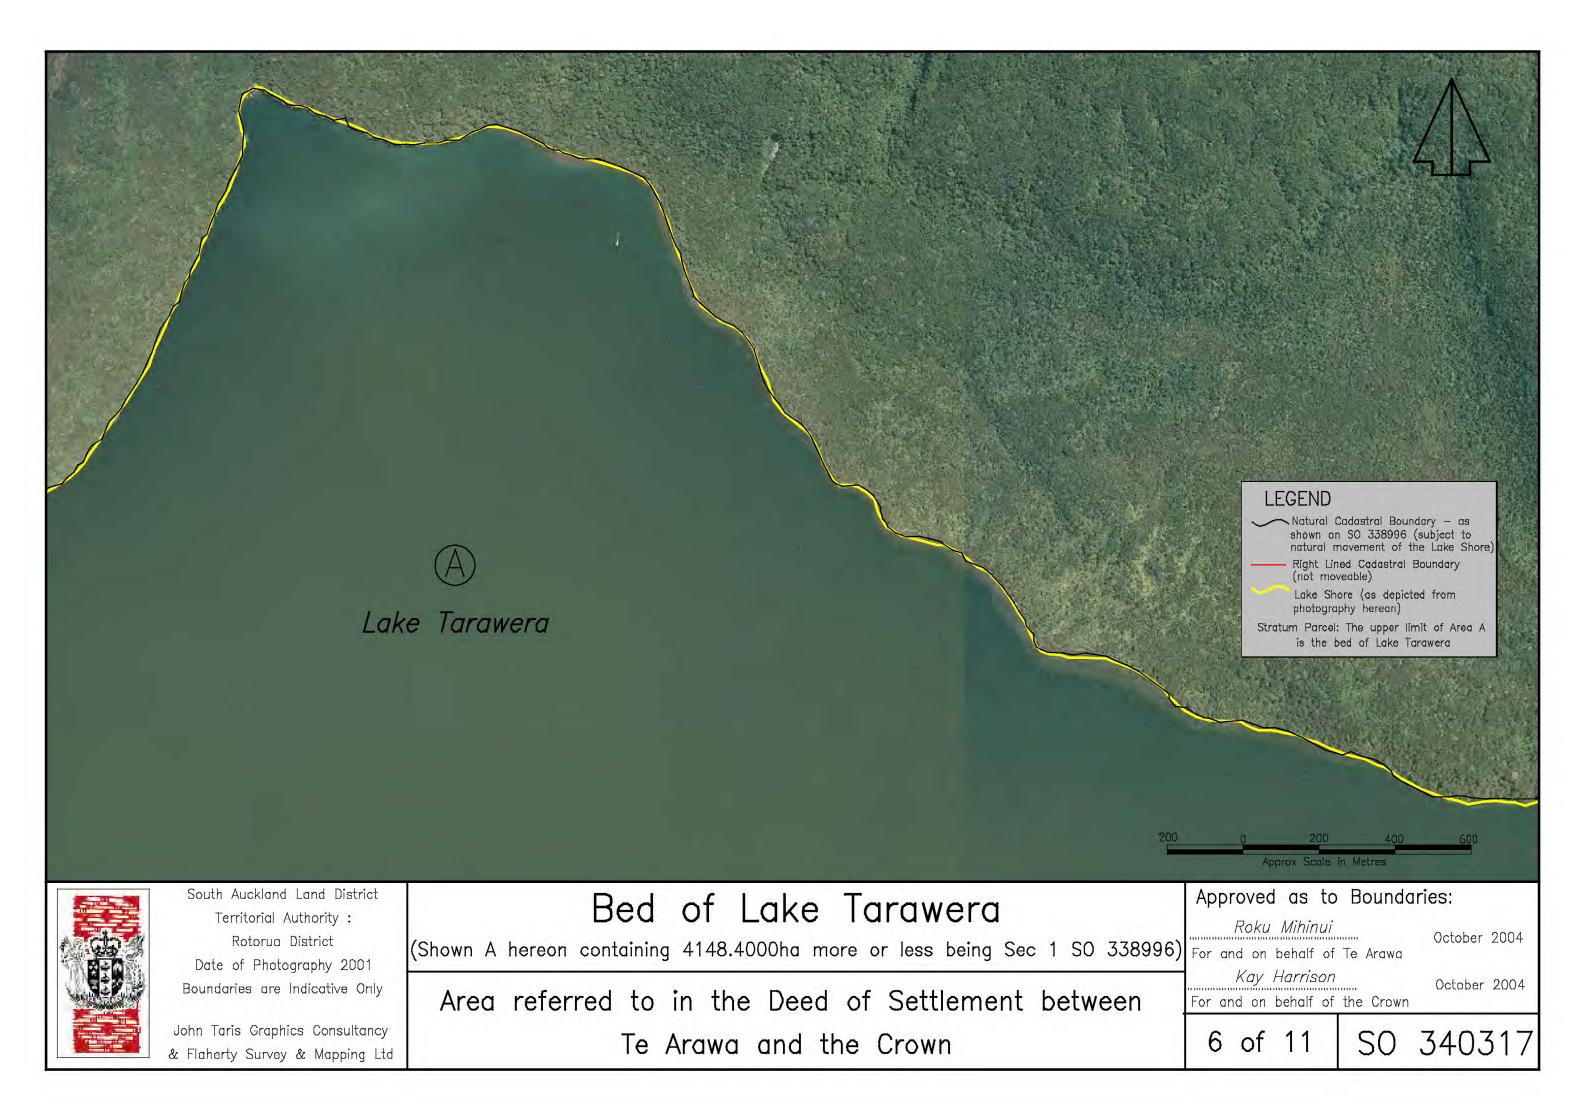

# Bed of Lake Tarawera

(Shown A hereon containing 4148.4000ha more or less being Sec 1 SO 338996) For and on behalf of Te Arawa

Area referred to in the Deed of Settlement between

Te Arawa and the Crown

2 of 11 SO 340317

Lake Tarawera

South Auckland Land District Territorial Authority : Rotorua District Date of Photography 2001 Boundaries are Indicative Only

John Taris Graphics Consultancy & Flaherty Survey & Mapping Ltd

### LEGEND

Right Lined Cadastral Boundary (not moveable) Lake Shore (as depicted from photography hereon) Stratum Parcel: The upper limit of Area A s the bed of Lake Tarawera

South Auckland Land District Territorial Authority : Rotorua District Date of Photography 2001 Boundaries are Indicative Only