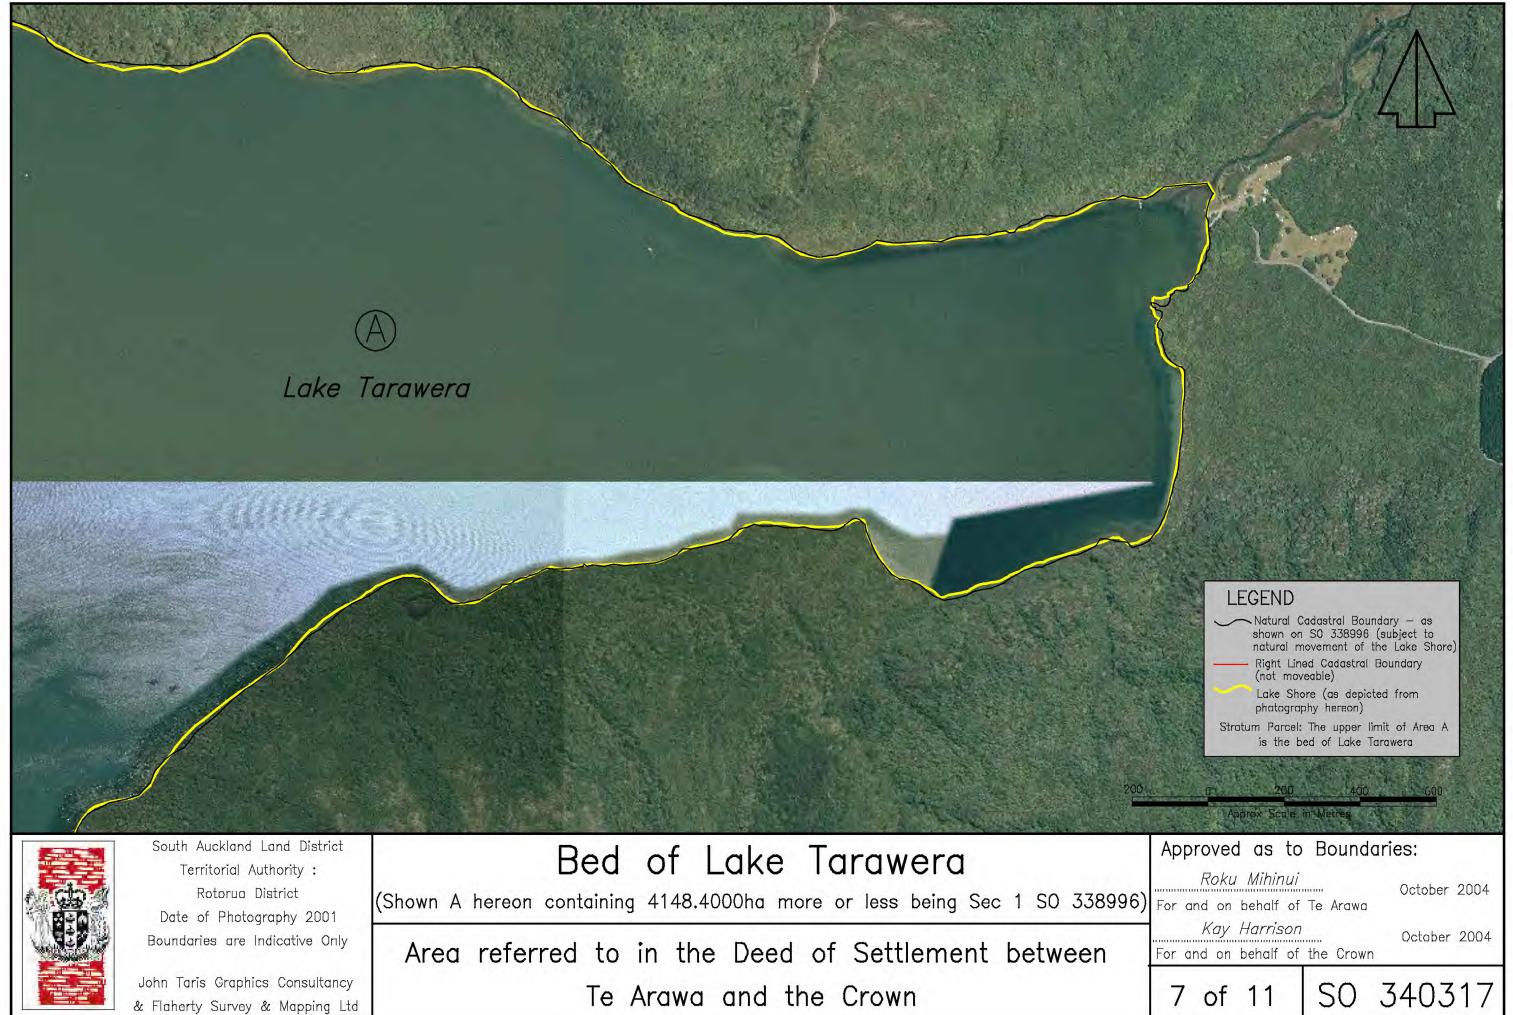

# Bed of Lake Tarawera

(Shown A hereon containing 4148.4000ha more or less being Sec 1 SO 338996) For and on behalf of Te Arawa

Area referred to in the Deed of Settlement between

Te Arawa and the Crown

*Kay Harrison* For and on behalf of the Crown

October 2004

| approved as to boundaries.                 |          |              |  |
|--------------------------------------------|----------|--------------|--|
| <i>Roku Mihinui</i><br>or and on behalf of | Te Arawa | October 2004 |  |
| Kay Harrison                               |          | October 2004 |  |
| 8 of 11                                    | SO 3     | 340317       |  |

# Lake Tarawera