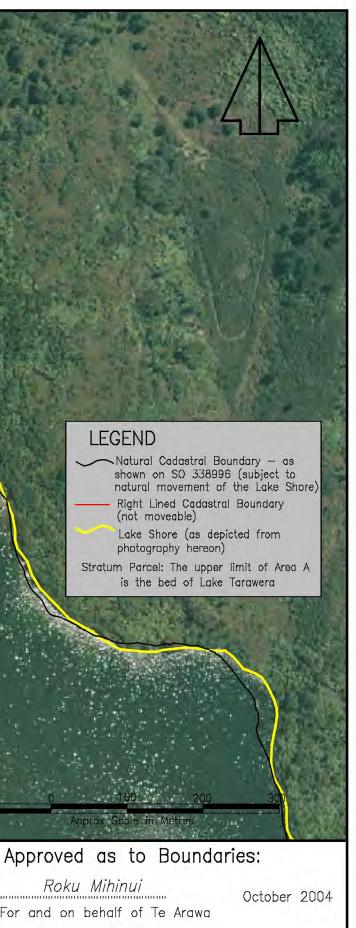

### LEGEND

Right Lined Cadastral Boundary (not moveable) Lake Shore (as depicted from photography hereon) Stratum Parcel: The upper limit of Area A s the bed of Lake Tarawera

South Auckland Land District Territorial Authority : Rotorua District Date of Photography 2001 Boundaries are Indicative Only