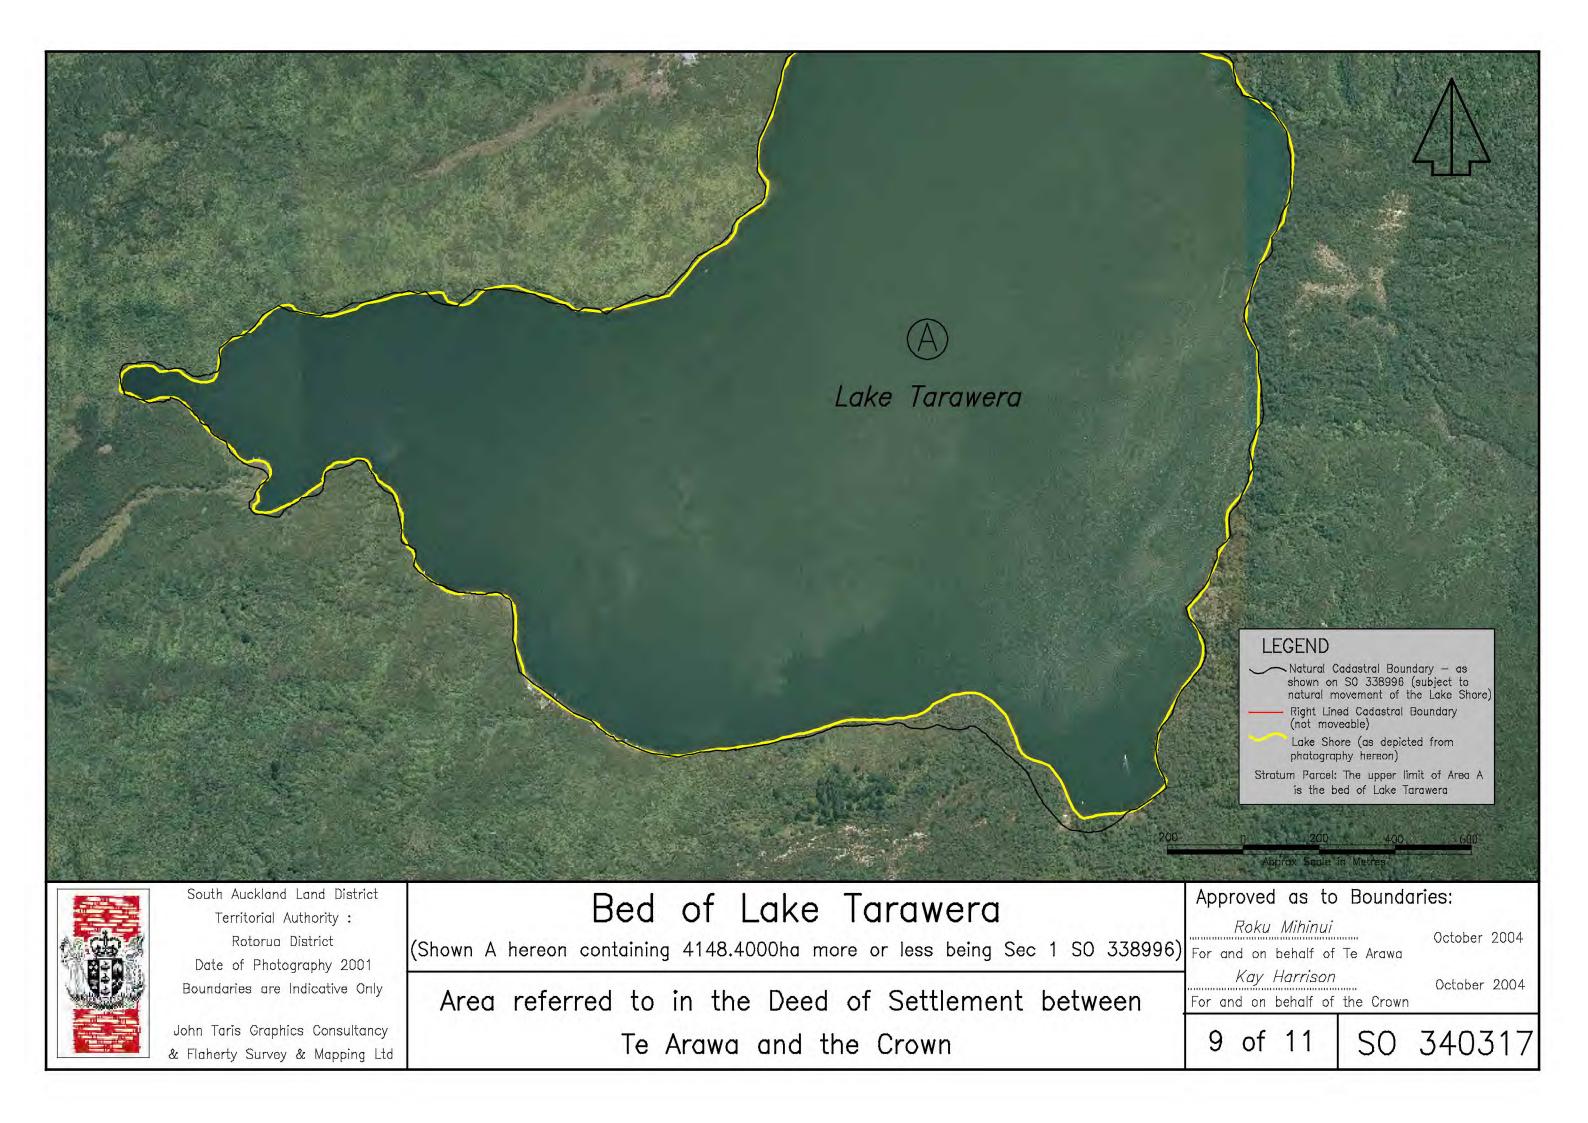

# Bed of Lake Tarawera

(Shown A hereon containing 4148.4000ha more or less being Sec 1 SO 338996) For and on behalf of Te Arawa

Area referred to in the Deed of Settlement between

Te Arawa and the Crown

2 of 11 SO 340317

Lake Tarawera

South Auckland Land District Territorial Authority : Rotorua District Date of Photography 2001 Boundaries are Indicative Only

John Taris Graphics Consultancy & Flaherty Survey & Mapping Ltd

### LEGEND

Right Lined Cadastral Boundary (not moveable) Lake Shore (as depicted from photography hereon) Stratum Parcel: The upper limit of Area A s the bed of Lake Tarawera

South Auckland Land District Territorial Authority : Rotorua District Date of Photography 2001 Boundaries are Indicative Only