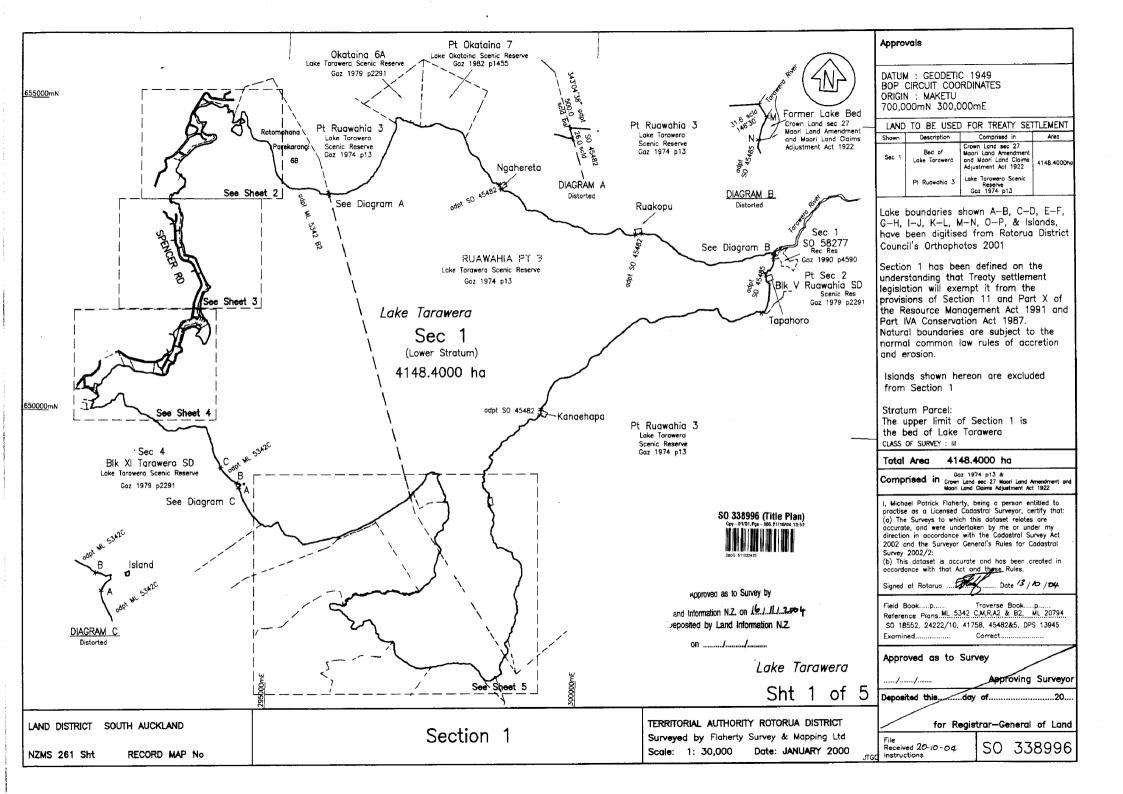

South Auckland Land District Territorial Authority : Rotorua District Date of Photography 2001 Boundaries are Indicative Only

John Taris Graphics Consultancy & Flaherty Survey & Mapping Ltd

# Bed of Lake Tarawera

(Shown A hereon containing 4148.4000ha more or less being Sec 1 SO 338996) For and on behalf of Te Arawa

Area referred to in the Deed of Settlement between

Te Arawa and the Crown



2 of 11 SO 340317



Lake Tarawera



South Auckland Land District Territorial Authority : Rotorua District Date of Photography 2001 Boundaries are Indicative Only

John Taris Graphics Consultancy & Flaherty Survey & Mapping Ltd

# Bed of Lake Tarawera

(Shown A hereon containing 4148.4000ha more or less being Sec 1 SO 338996) For and on behalf of Te Arawa

Area referred to in th