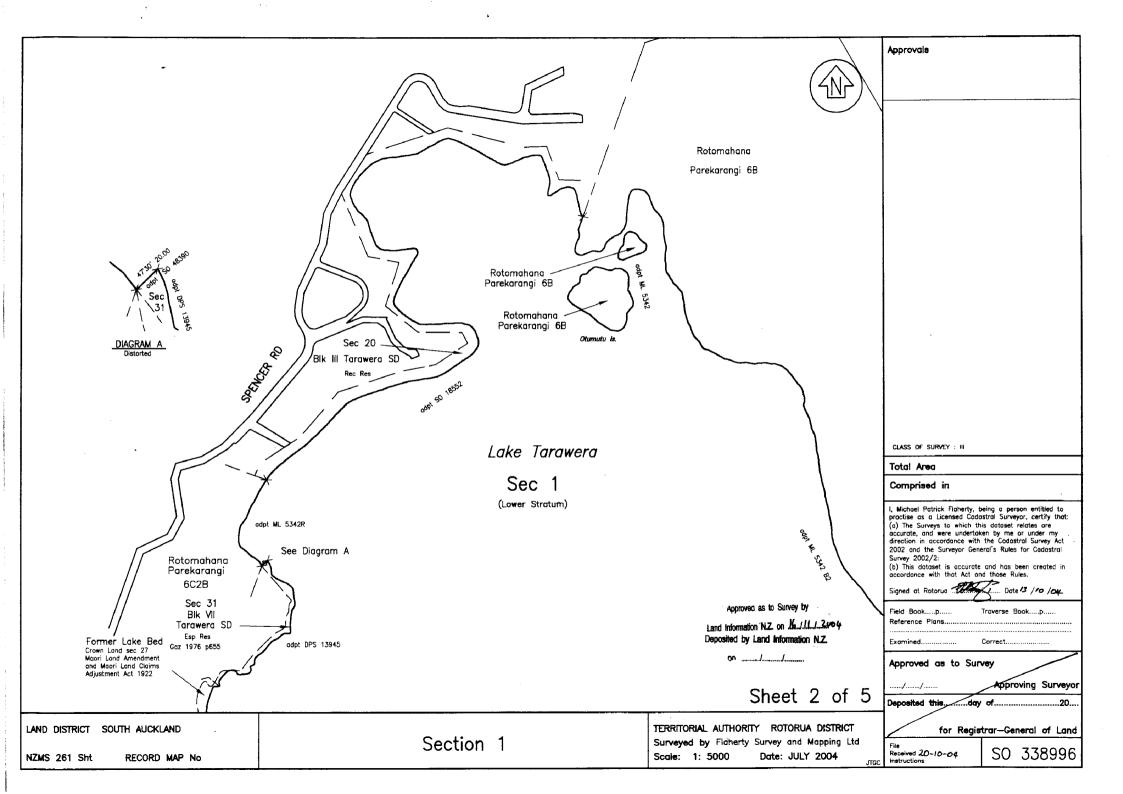

South Auckland Land District Territorial Authority : Rotorua District Date of Photography 2001 Boundaries are Indicative Only

John Taris Graphics Consultancy & Flaherty Survey & Mapping Ltd

# Bed of Lake Tarawera

(Shown A hereon containing 4148.4000ha more or less being Sec 1 SO 338996) For and on behalf of Te Arawa

Area referred to in the Deed of Settlement between

Te Arawa and the Crown



2 of 11 SO 340317



Lake Tarawera



South Auckland Land District Territorial Authority : Rotorua District Date of Photography 2001 Boundaries are Indicative Only

John Taris Graphics Consultancy & Flaherty Survey & Mapping Ltd

# Bed of Lake Tarawera

(Shown A hereon containing 4148.4000ha more or less being Sec 1 SO 338996) For and on behalf of Te Arawa

Area referred to in the