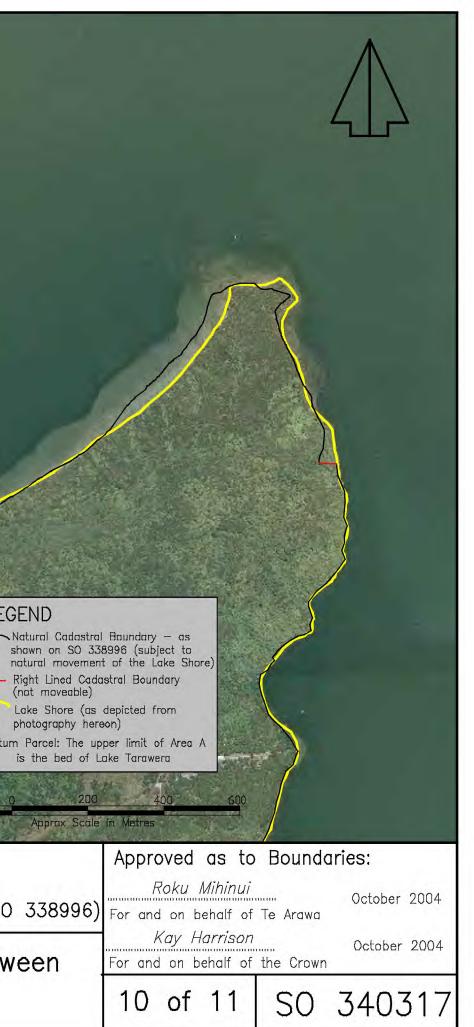

# Bed of Lake Tarawera

(Shown A hereon containing 4148.4000ha more or less being Sec 1 SO 338996) For and on behalf of Te Arawa

Area referred to in the Deed of Settlement between

Te Arawa and the Crown

*Kay Harrison* For and on behalf of the Crown

October 2004

| approved as to boundaries.                 |          |              |  |
|--------------------------------------------|----------|--------------|--|
| <i>Roku Mihinui</i><br>or and on behalf of | Te Arawa | October 2004 |  |
| Kay Harrison                               |          | October 2004 |  |
| 8 of 11                                    | SO 3     | 340317       |  |

### LEGEND

Right Lined Cadastral Boundary (not moveable) Lake Shore (as depicted from photography hereon) Stratum Parcel: The upper limit of Area A s the bed of Lake Tarawera

South Auckland Land District Territorial Authority : Rotorua District Date of Photography 2001 Boundaries are Indicative Only