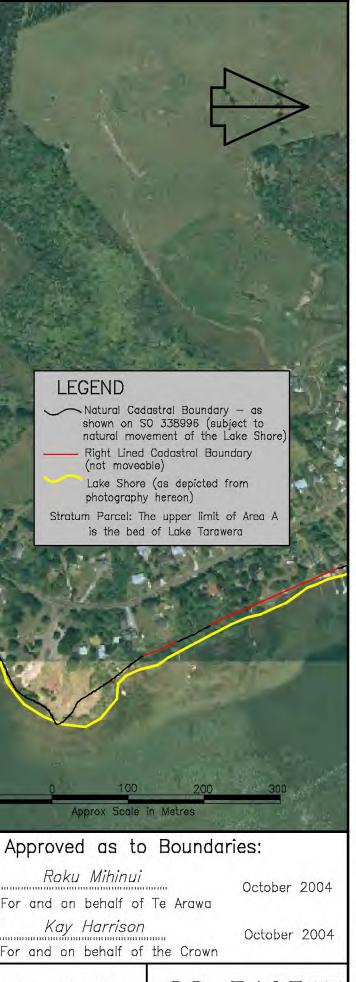

# Bed of Lake Tarawera

(Shown A hereon containing 4148.4000ha more or less being Sec 1 SO 338996) For and on behalf of Te Arawa

Area referred to in the Deed of Settlement between

Te Arawa and the Crown

2 of 11 SO 340317

### LEGEND

Right Lined Cadastral Boundary (not moveable) Lake Shore (as depicted from photography hereon) Stratum Parcel: The upper limit of Area A s the bed of Lake Tarawera

South Auckland Land District Territorial Authority : Rotorua District Date of Photography 2001 Boundaries are Indicative Only