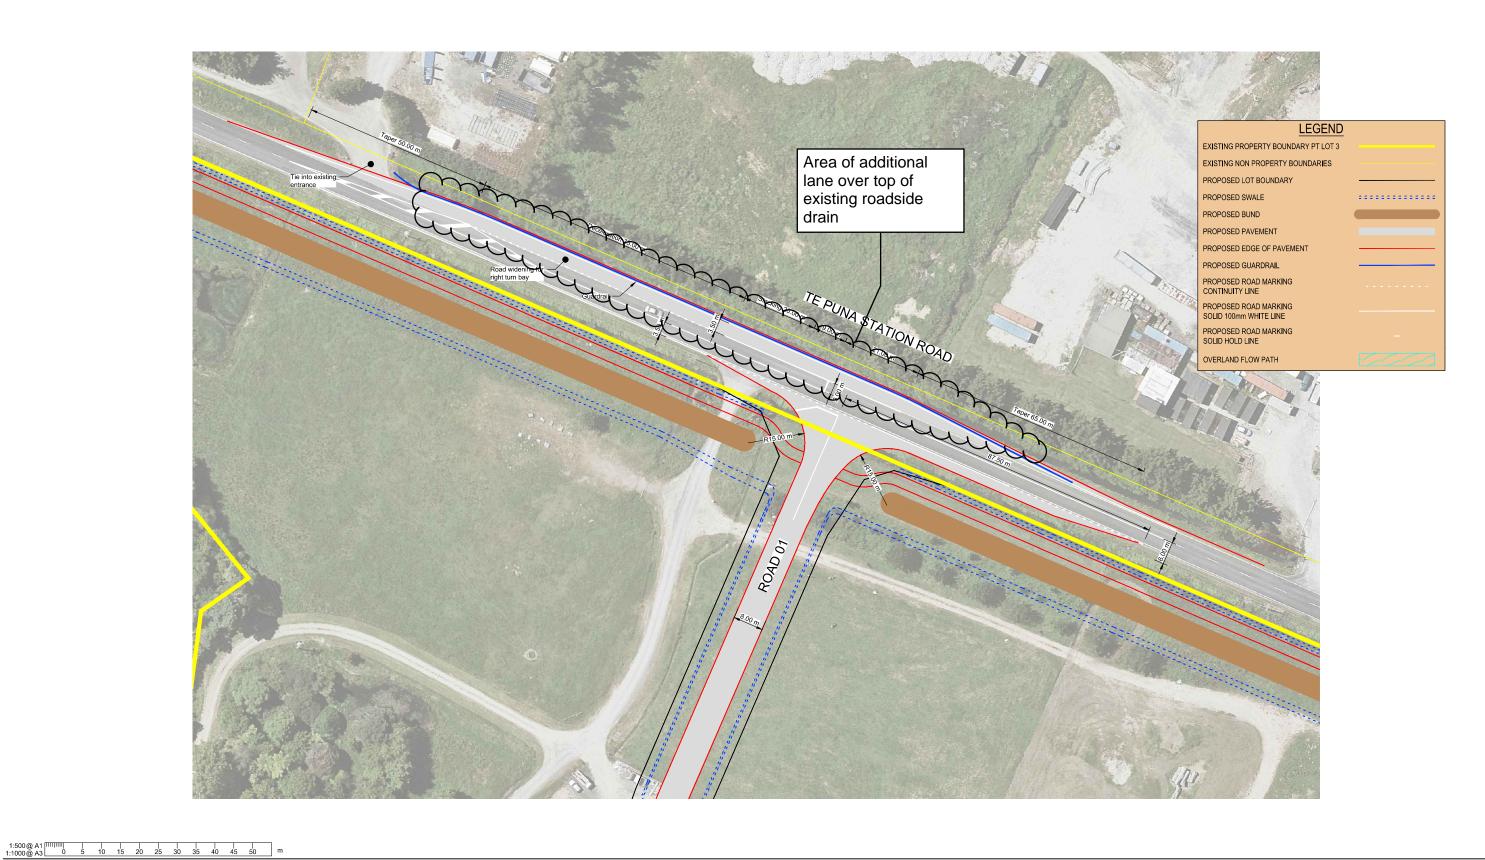

| REVISION | AMENDMENT                                      | APPROVED | DATE       |
|----------|------------------------------------------------|----------|------------|
| Α        | Drawing sheet number changed                   | BCD      | 21/07/2023 |
| В        | Road side drain moved within property boundary | BCD      | 25/07/2023 |
|          |                                                |          |            |
|          |                                                |          |            |
|          |                                                |          |            |
|          |                                                |          |            |
|          |                                                |          |            |
|          |