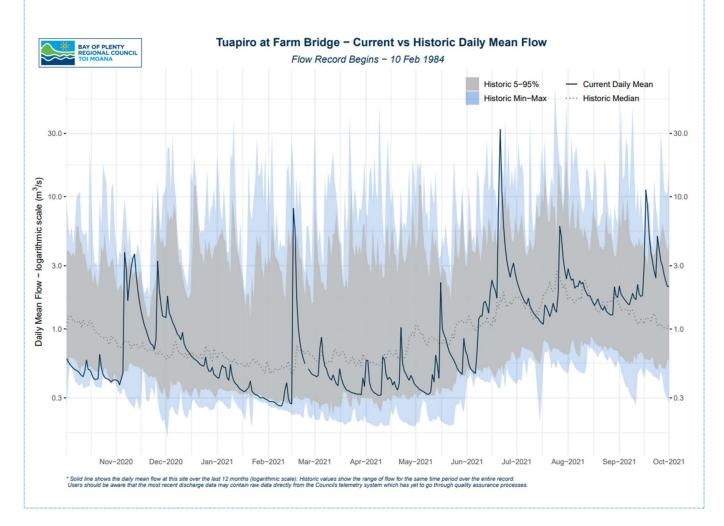

#### 1 Rainfall

Year to date rainfall across the region varies from slightly lower than normal (70-90%) in the western and central parts of the region to slightly above normal (100-120%) in the eastern parts of the region.

September rainfall helped with the improving rainfall picture as normal to above normal rainfalls for the month were seen.

Bay of Plenty Regional Council Thriving together. Mö te taiao, mö ngä tängata

| Rainfall Summary                 |
|----------------------------------|
| Rainfall.Rainfall Summary Report |