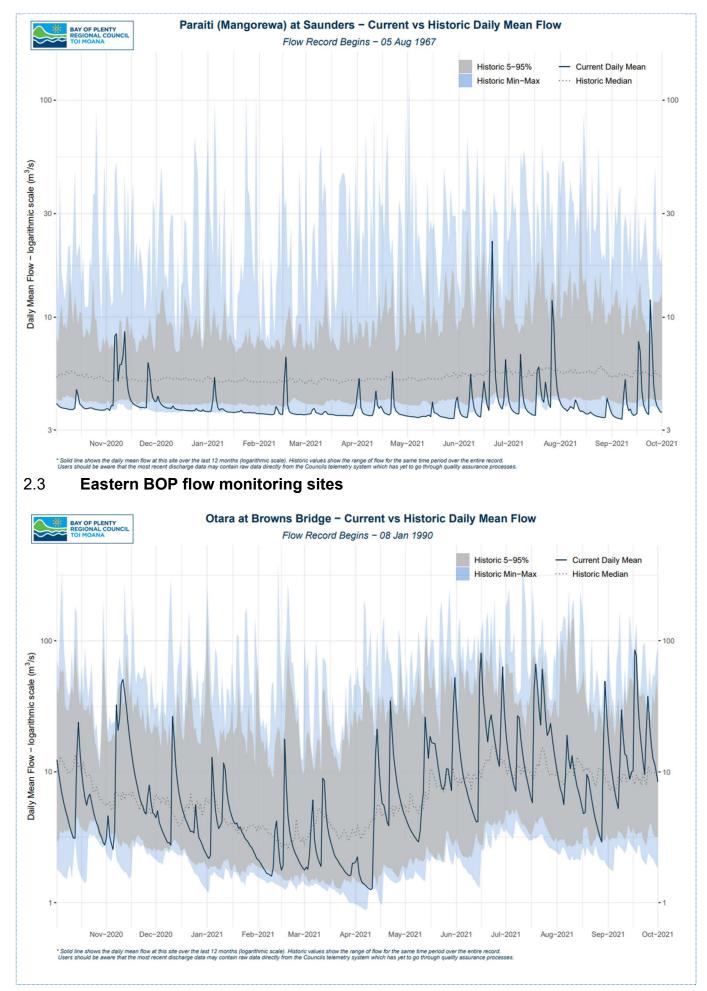

#### 1 Rainfall

Year to date rainfall across the region varies from slightly lower than normal (70-90%) in the western and central parts of the region to slightly above normal (100-120%) in the eastern parts of the region.

September rainfall helped with the improving rainfall picture as normal to above normal rainfalls for the month were seen.

Bay of Plenty Regional Council Thriving together. Mö te taiao, mö ngä tängata

| Rainfall Summary                 |
|----------------------------------|
| Rainfall.Rainfall Summary Report |