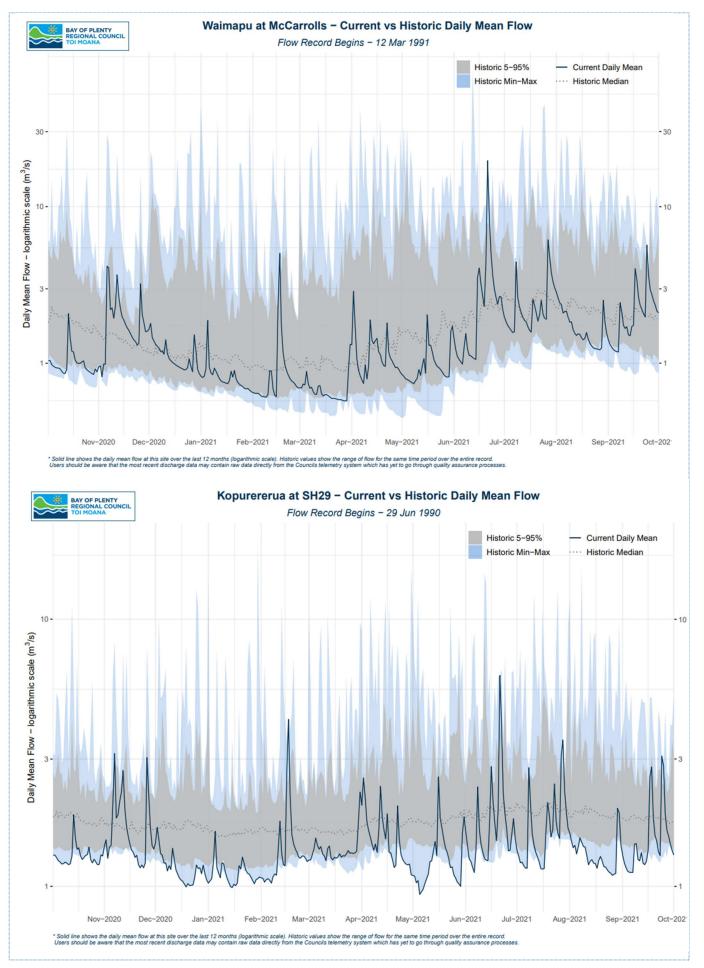

#### 1 Rainfall

Year to date rainfall across the region varies from slightly lower than normal (70-90%) in the western and central parts of the region to slightly above normal (100-120%) in the eastern parts of the region.

September rainfall helped with the improving rainfall picture as normal to above normal rainfalls for the month were seen.

Bay of Plenty Regional Council Thriving together. Mö te taiao, mö ngä tängata

| Rainfall Summary                 |
|----------------------------------|
| Rainfall.Rainfall Summary Report |