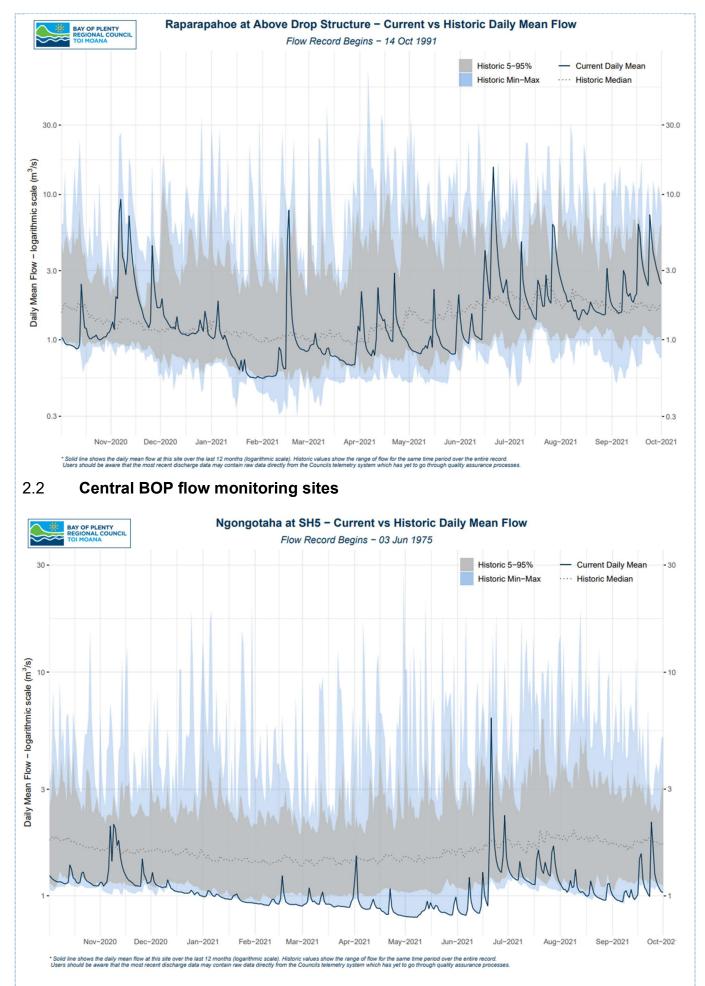

#### 1 Rainfall

Year to date rainfall across the region varies from slightly lower than normal (70-90%) in the western and central parts of the region to slightly above normal (100-120%) in the eastern parts of the region.

September rainfall helped with the improving rainfall picture as normal to above normal rainfalls for the month were seen.

Bay of Plenty Regional Council Thriving together. Mö te taiao, mö ngä tängata

| Rainfall Summary                 |
|----------------------------------|
| Rainfall.Rainfall Summary Report |