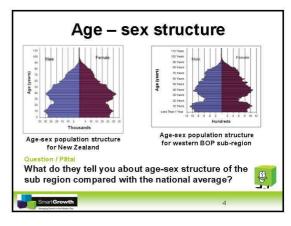

## Implications Activity / Mahi: Current and future implications for: Proportionally large number of 40 year olds in the population Smaller number of 18-24 year olds Large number of older people, especially females

## True / False Quiz • SmartGrowth Strategy based on population age-sex statistics 1994-2001. • Age-sex statistics show 20 year olds particularly numerous. (What would have to happen to make this statement true? • Causes of nips due to out-migration of young people or dip in births. • Upper part of the pyramid is fatter, especially for females.