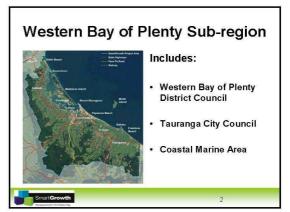

## PowerPoint slides – 1d Age-sex structure of the western Bay of Plenty sub-region

(Note: PowerPoint presentations include dropdown teacher notes)















## Implications Activity / Mahi: Current and future implications for: Proportionally large number of 40 year olds in the population Smaller number of 18-24 year olds Large number of older people, especially females

## True / False Quiz • SmartGrowth Strategy based on population age-sex statistics 1994-2001. • Age-sex statistics show 20 year olds particularly numerous. (What would have to happen to make this statement true? • Causes of nips due to out-migration of young people or dip in births. • Upper part of the pyramid is fatter, especially for females.