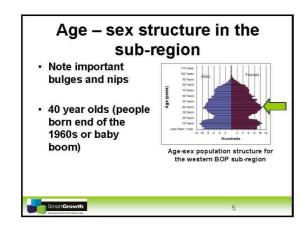

## Implications Activity / Mahi: Current and future implications for: Proportionally large number of 40 year olds in the population Smaller number of 18-24 year olds Large number of older people, especially females