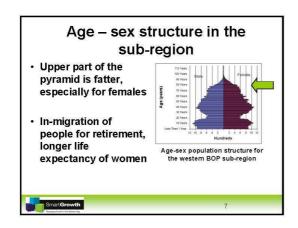

## Implications Activity / Mahi: Current and future implications for: Proportionally large number of 40 year olds in the population Smaller number of 18-24 year olds Large number of older people, especially females

## True / False Quiz • SmartGrowth Strategy based on population age-sex statistics 1994-2001. • Age-sex statistics show 20 year olds particularly numerous. (What would have to happen to make this statement true? • Causes of nips due to out-migration of young people or dip in births. • Upper part of the pyramid is fatter, especially for females.