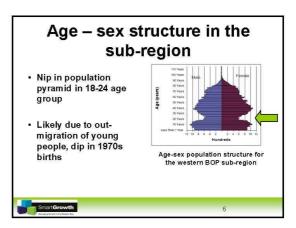

## Implications Activity / Mahi: Current and future implications for: Proportionally large number of 40 year olds in the population Smaller number of 18-24 year olds Large number of older people, especially females

## True / False Quiz • SmartGrowth Strategy based on population age-sex statistics 1994-2001. • Age-sex statistics show 20 year olds particularly numerous. (What would have to happen to make this statement true? • Causes of nips due to out-migration of young people or dip in births. • Upper part of the pyramid is fatter, especially for females.