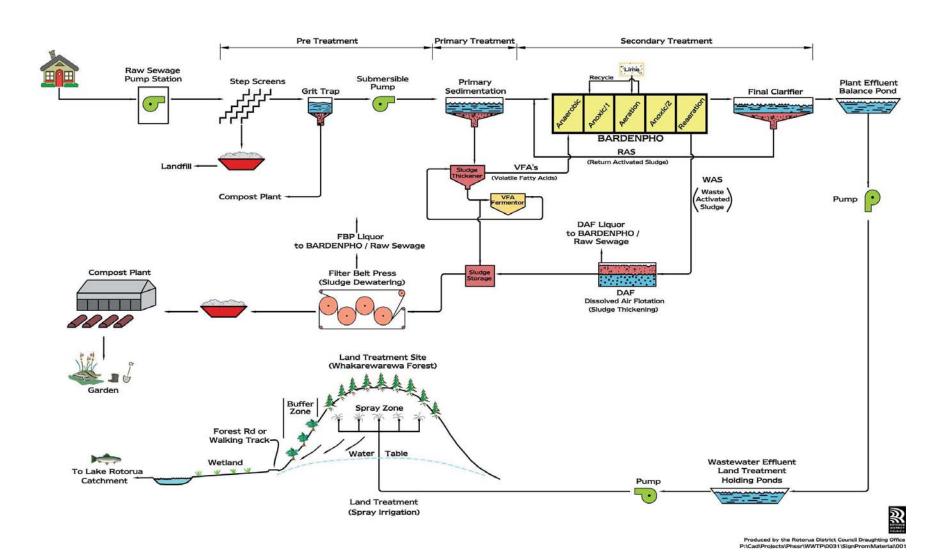

#### From house to lake

#### ROTORUA DISTRICT COUNCIL Wastewater Treatment Purification Scheme



### Ohau Channel



Rotorua Lakes Education Resource – additional resources. Resource funded by Environment Bay of Plenty.

#### Ohau Channel wall diversion (final)



## Rotorua Lakes trophic level index (TLI)

| Lake          | TLI 2006 | TLI quality goal | 2004 TLI | Lake type based on<br>Trophic Level |
|---------------|----------|------------------|----------|-------------------------------------|
| Okaro         | 5.6      | 5                | 5.5      | Supertrophic                        |
| Rotorua       | 5        | 4.2#             | 5.5      | Eutrophic                           |
| Rotoehu       | 4.6      | 3.9#             | 4.6      | Eutrophic                           |
| Rotoiti       | 4.5      | 3.5              | 4.4      | Eutrophic                           |
| Ok