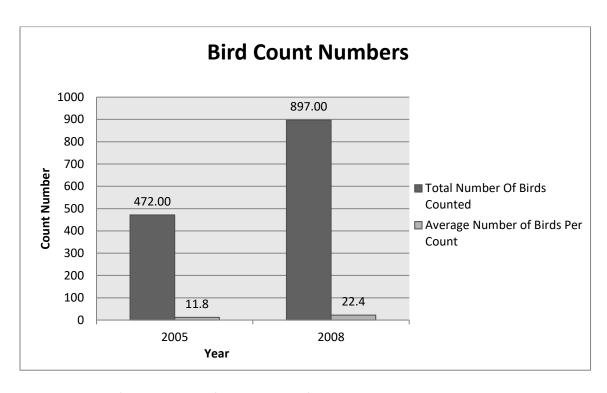

#### **RESULTS**

29 different species of bird were observed during the four days in November-December 2008, at forty count stations along Spencer and adjoining roads. A total of 897 birds were counted, with an average of 22.4 birds per count station (this includes water birds). *See Table 1. Pg 6.* 

In 2005, only 16 different species of bird were observed during the five days in November, at forty count stations. A total of 472 birds were counted, with an average of 11.8 birds per count station and no water birds recorded.

This is a substantial increase in bird species recorded, and almost double the number of birds counted. Forest, garden, farmland passerine species, as well as a few water birds were recorded. Approximately half the species counted were native birds, and of these Tui and Kereru, then Grey Warbler and Shining Cuckoo showed the most dramatic increase in numbers, while Kahu, Kingfisher, and Silvereye decreased in number slightly. Of exotic bird species, Starlings showed the most dramatic increase in numbers. *See Table 2. Pg 7.* 

Figure 1. Bird Count Results, 2005 and 2008.