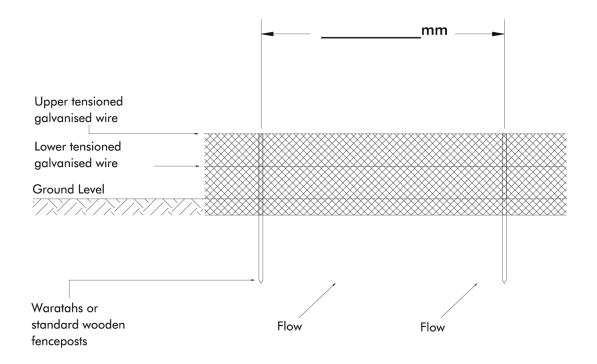

|   |   |

**Note:** As-builts are not approved by the Bay of Plenty Regional Council. Responsibility for construction of the structures and accuracy of the as-builts rests with the certifying agent. This list is not exhaustive and should be used to highlight some key "Erosion and Sediment Control Guidelines for Soil Disturbing Activities" requirements.

An example of a suitable silt fence/super silt fence as-built is overleaf.

Please provide drawings of as-builts, which include all of the above details along with this certification sheet.



### Standard detail for Super silt fence



#### **ELEVATION**



#### **CROSS SECTION**

**Note:** Where the as-built information differs from the approved Erosion sediment control plan or Bay of Plenty Regional Council guidelines, data supporting its compliance is to be provided.

As-builts are not approved by Bay of Plenty Regional Council. Responsibility for construction of the structures and accuracy of the As-builts rests with the certifying agent. This list is not exhaustive and should only be used to highlight some of the key requirements.