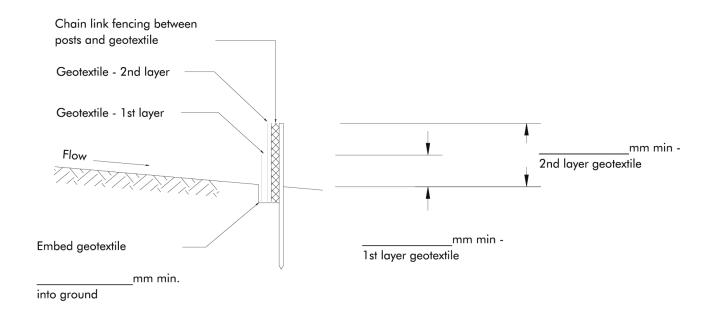

### Standard detail for Super silt fence

#### **CROSS SECTION**

**Note:** Where the as-built information differs from the approved Erosion sediment control plan or Bay of Plenty Regional Council guidelines, data supporting its compliance is to be provided.