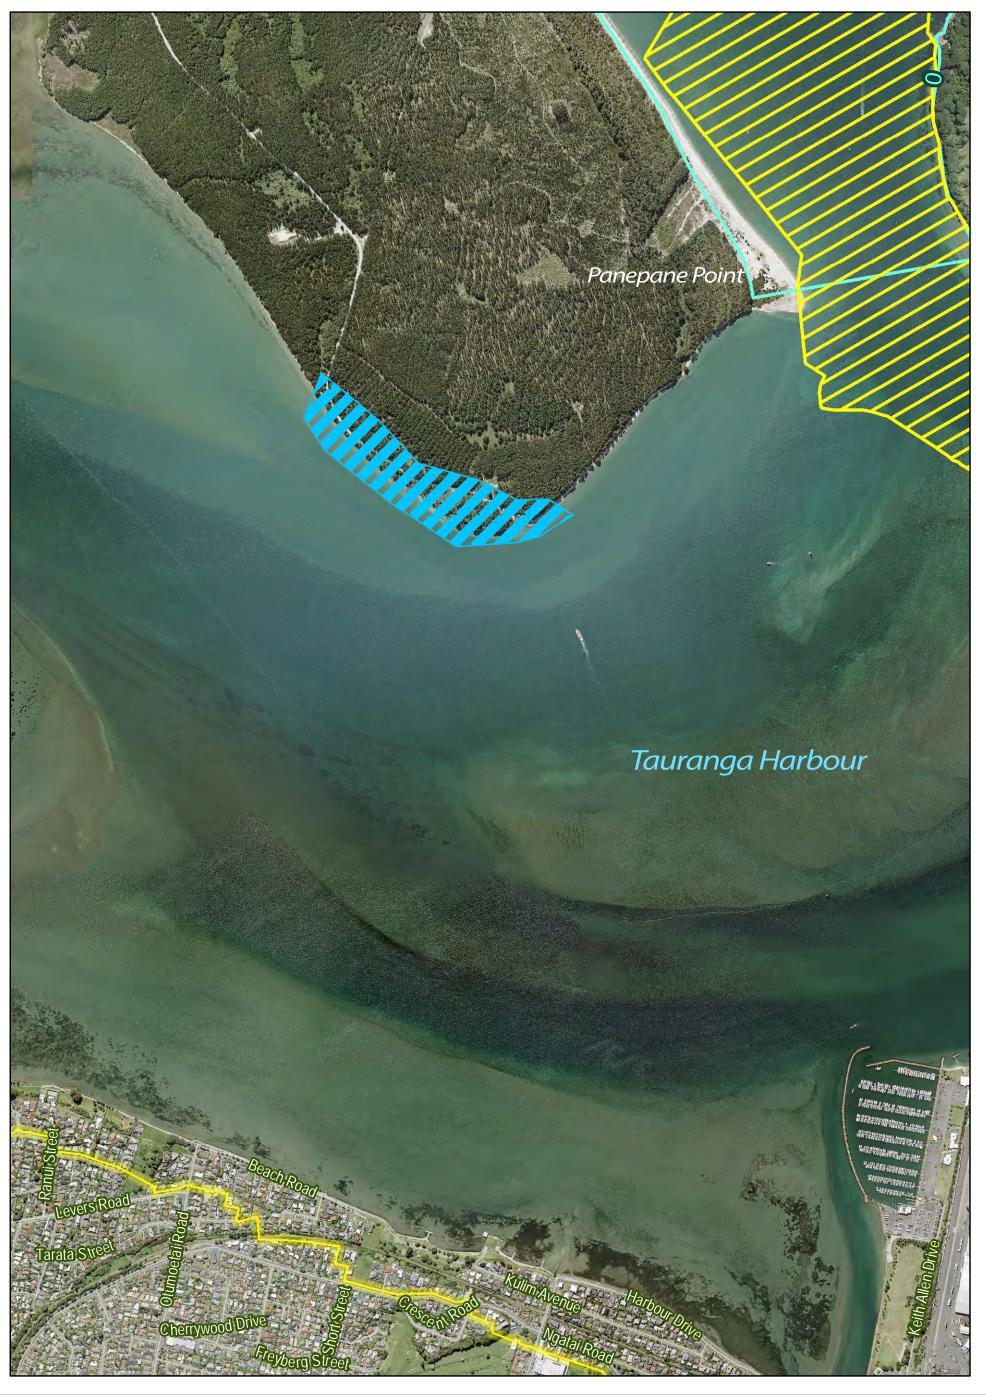

# 53\_Panepane Point - Harbour Development Zone

Pre-Operative Regional Coastal Environment Plan - HDV\_2018