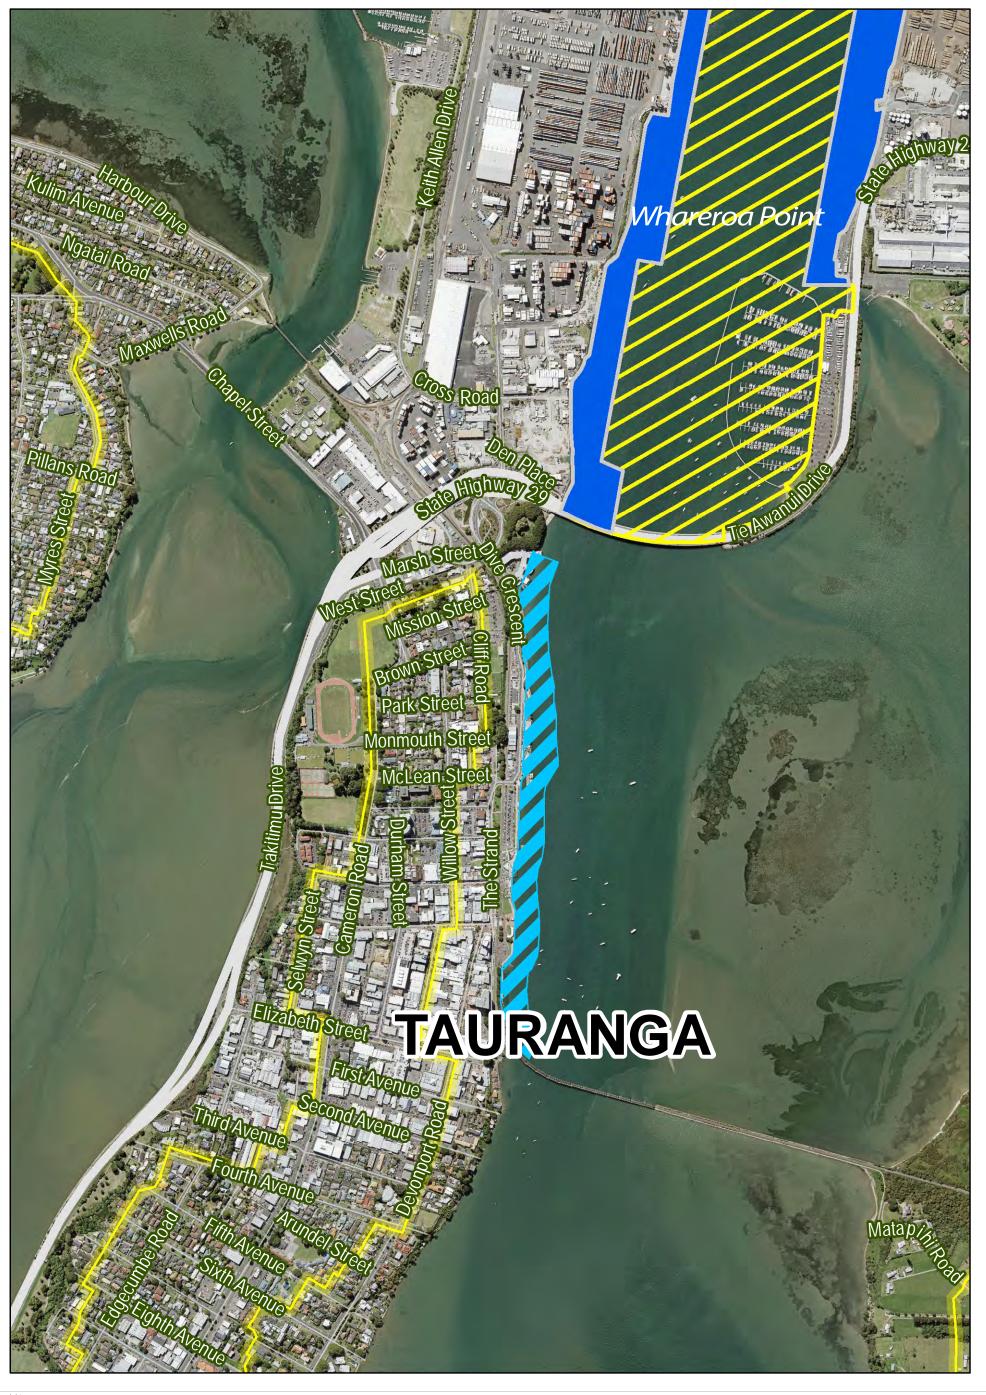

## 46\_Tauranga - Harbour Development Zone

Pre-Operative Regional Coastal Environment Plan - HDV\_2018