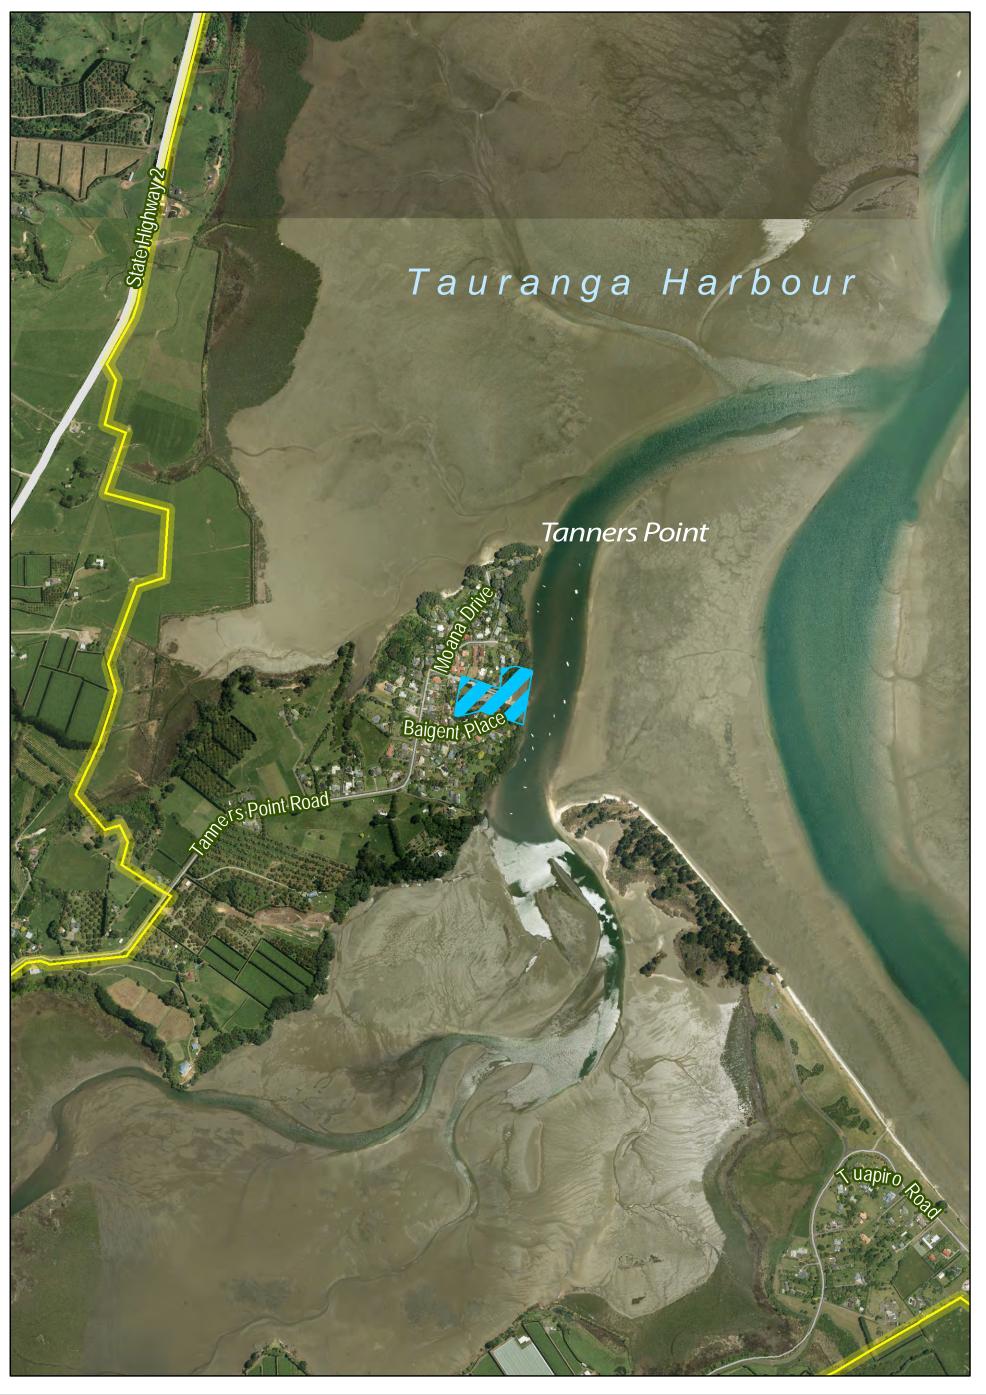

#### 50\_Tanners Point - Harbour Development Zone

Pre-Operative Regional Coastal Environment Plan - HDV\_2018