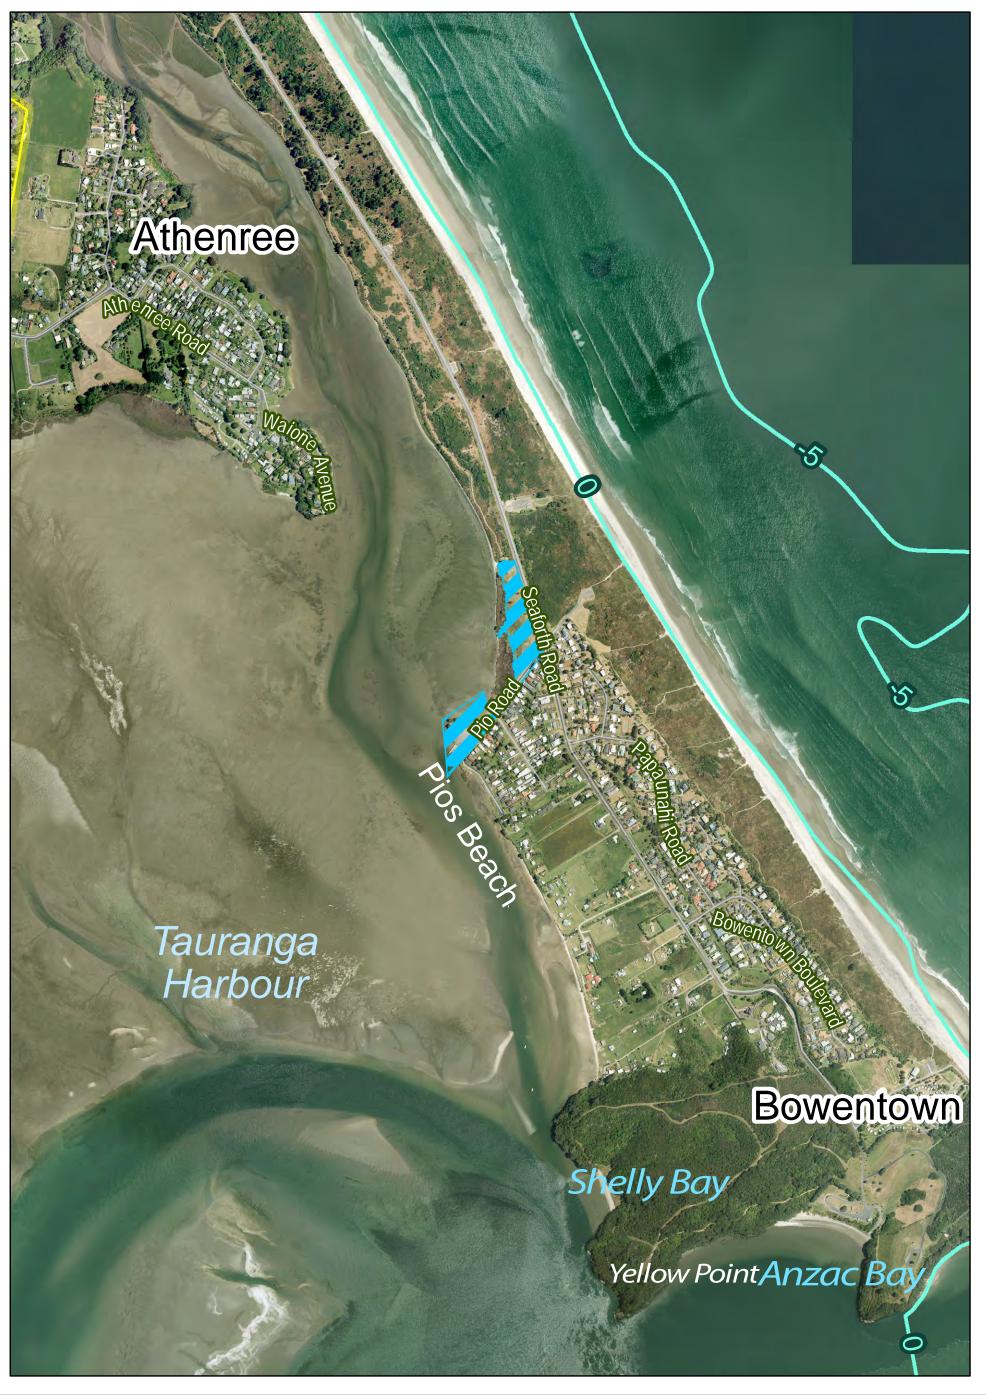

## 49\_Bowentown - Harbour Development Zone

Pre-Operative Regional Coastal Environment Plan - HDV\_2018