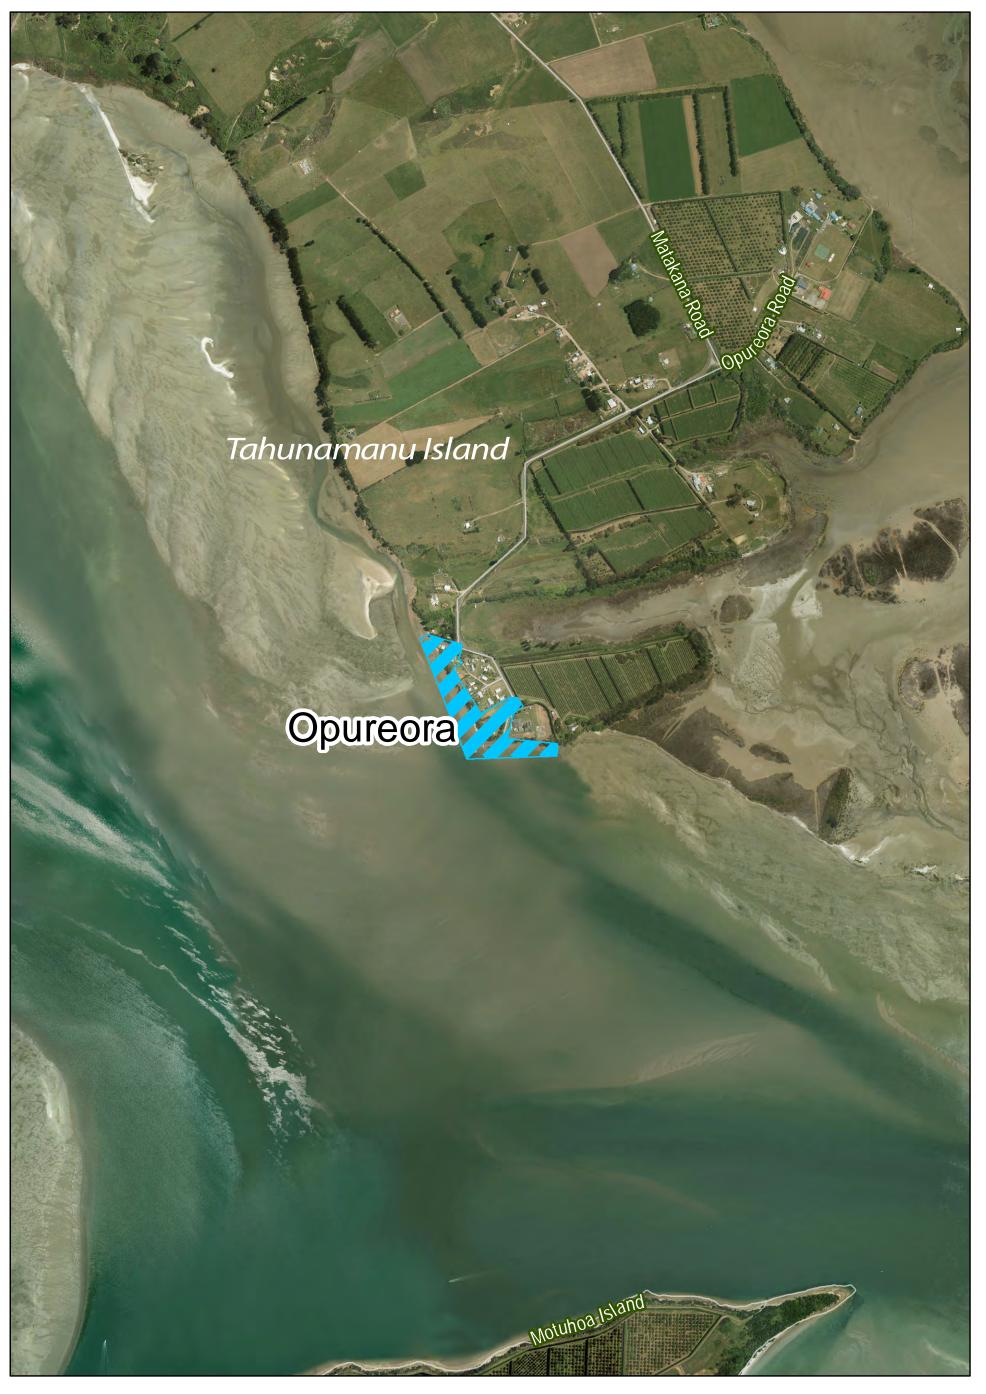

## 52\_Opureora - Harbour Development Zone

Pre-Operative Regional Coastal Environment Plan - HDV\_2018