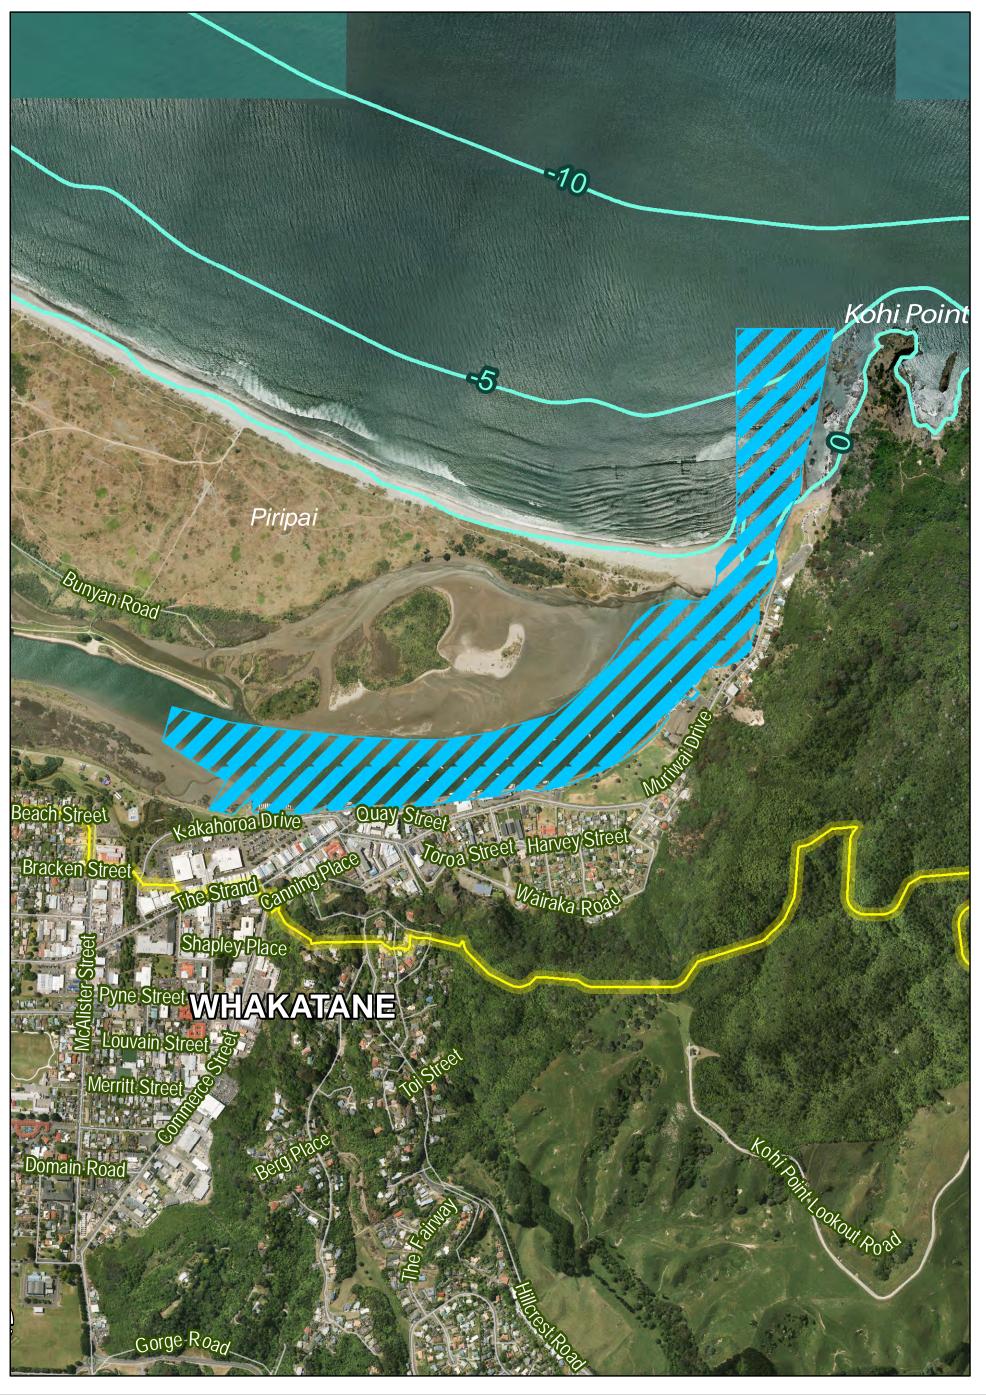

# 47\_Whakatane - Harbour Development Zone

Pre-Operative Regional Coastal Environment Plan - HDV\_2018