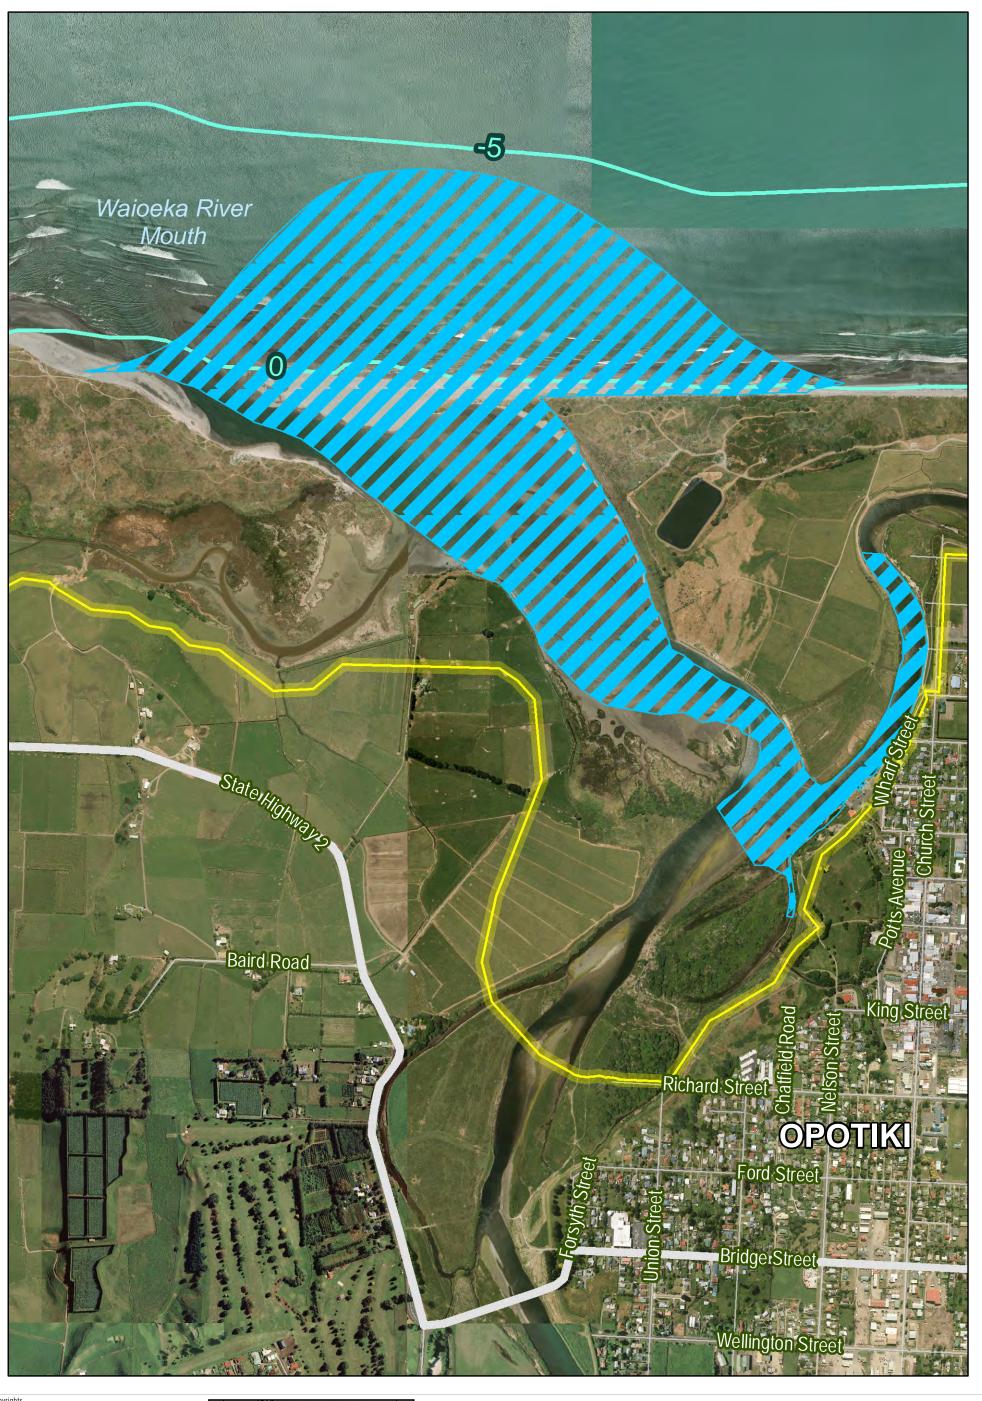

#### 48\_Opotiki - Harbour Development Zone

Pre-Operative Regional Coastal Environment Plan - HDV\_2018