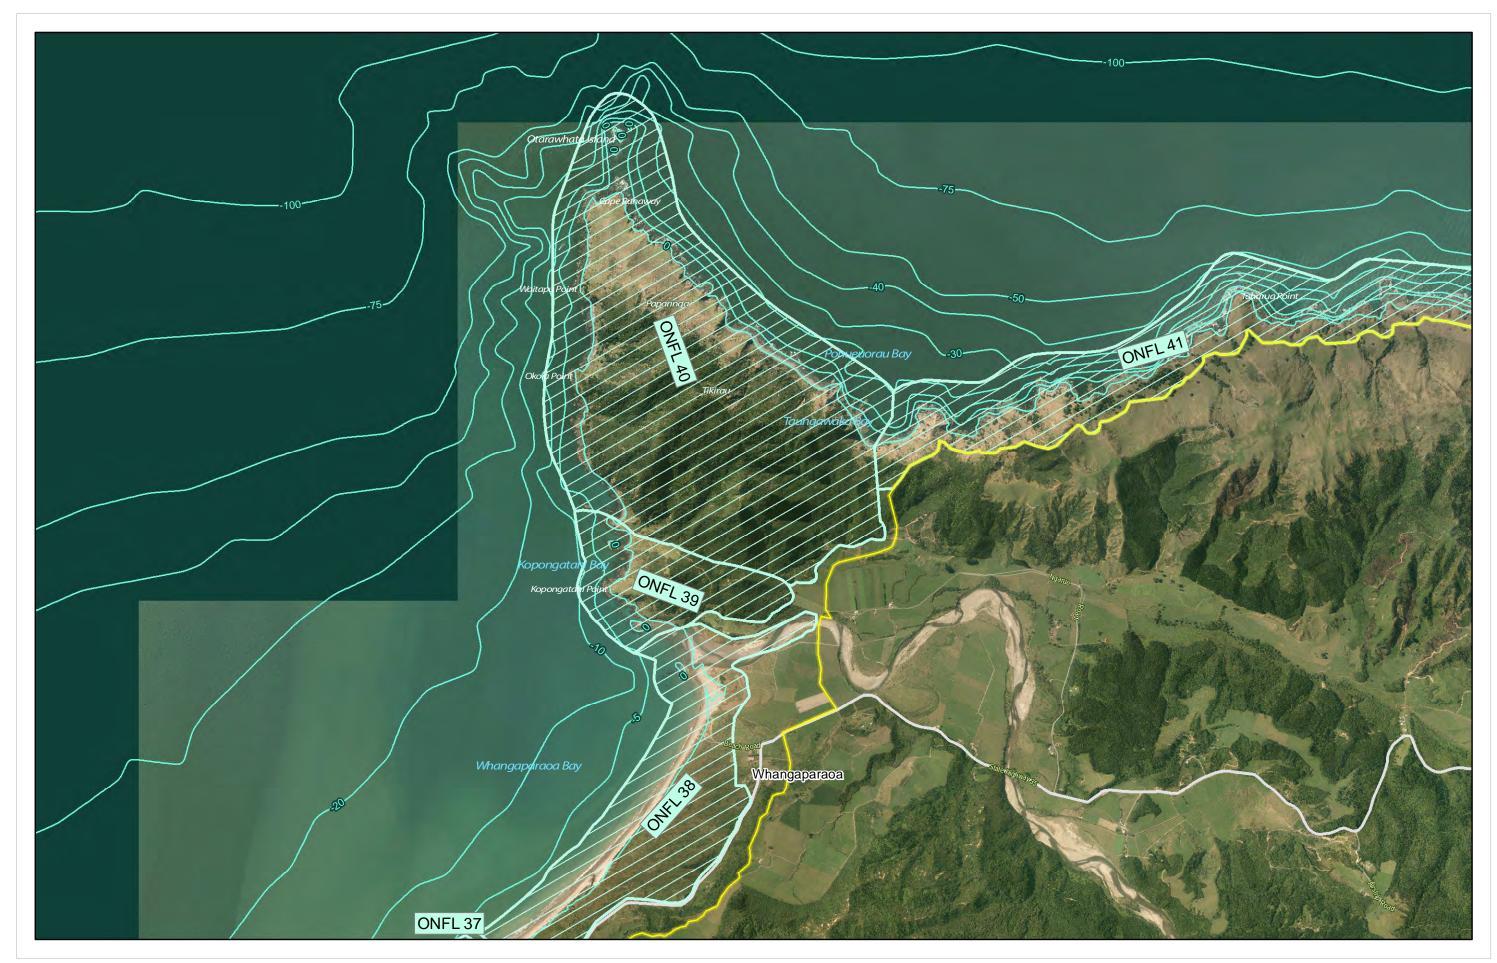

# **38a\_Whangaparaoa/Cape Runaway** Pre-Operative Regional Coastal Environment Plan - Landscape\_2018

Projection Information This map is in the New Zealand Transverse Mercator and uses BOPLASS 2014 - 2017 aerial photography. Copyrights © Sourced from Land Information New Zealand data. CROWN COPYRIGHT RESERVED. © Bay of Plenty Regional Council

Ν

 $\square$ 