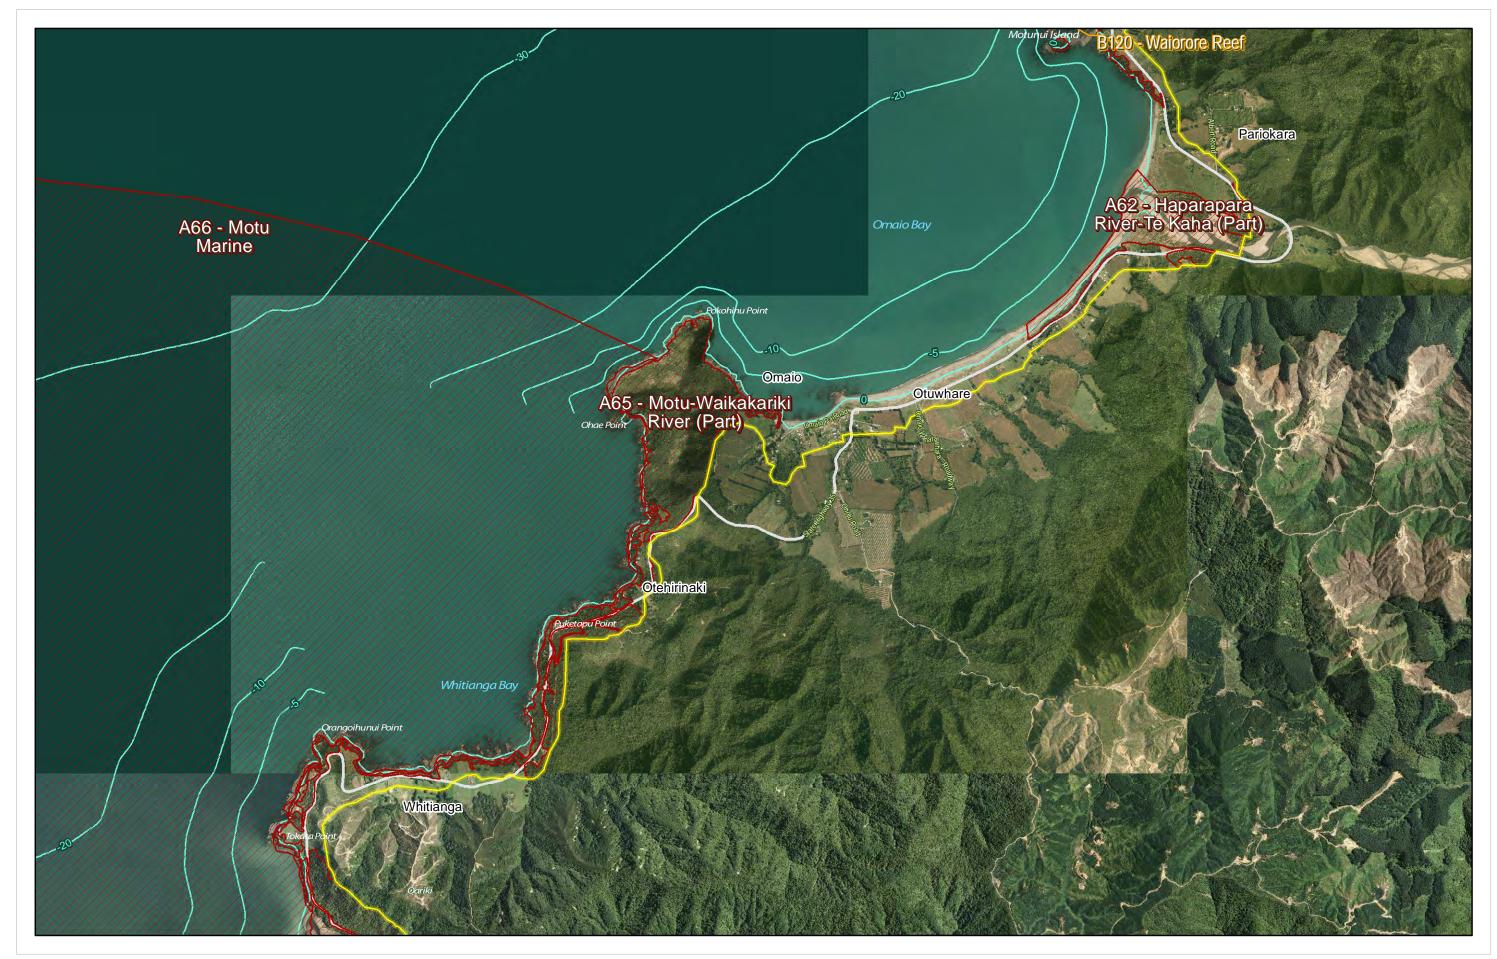

#### 33a\_Te Kaha Pre-Operative Regional Coastal Environment Plan - Landscape\_2018

Projection Information This map is in the New Zealand Transverse Mercator and uses BOPLASS 2014 - 2017 aerial photography.

Copyrights © Sourced from Land Information New Zealand data. CROWN COPYRIGHT RESERVED. © Bay of Plenty Regional Council

Ν

 $\mathbb{A}$ 