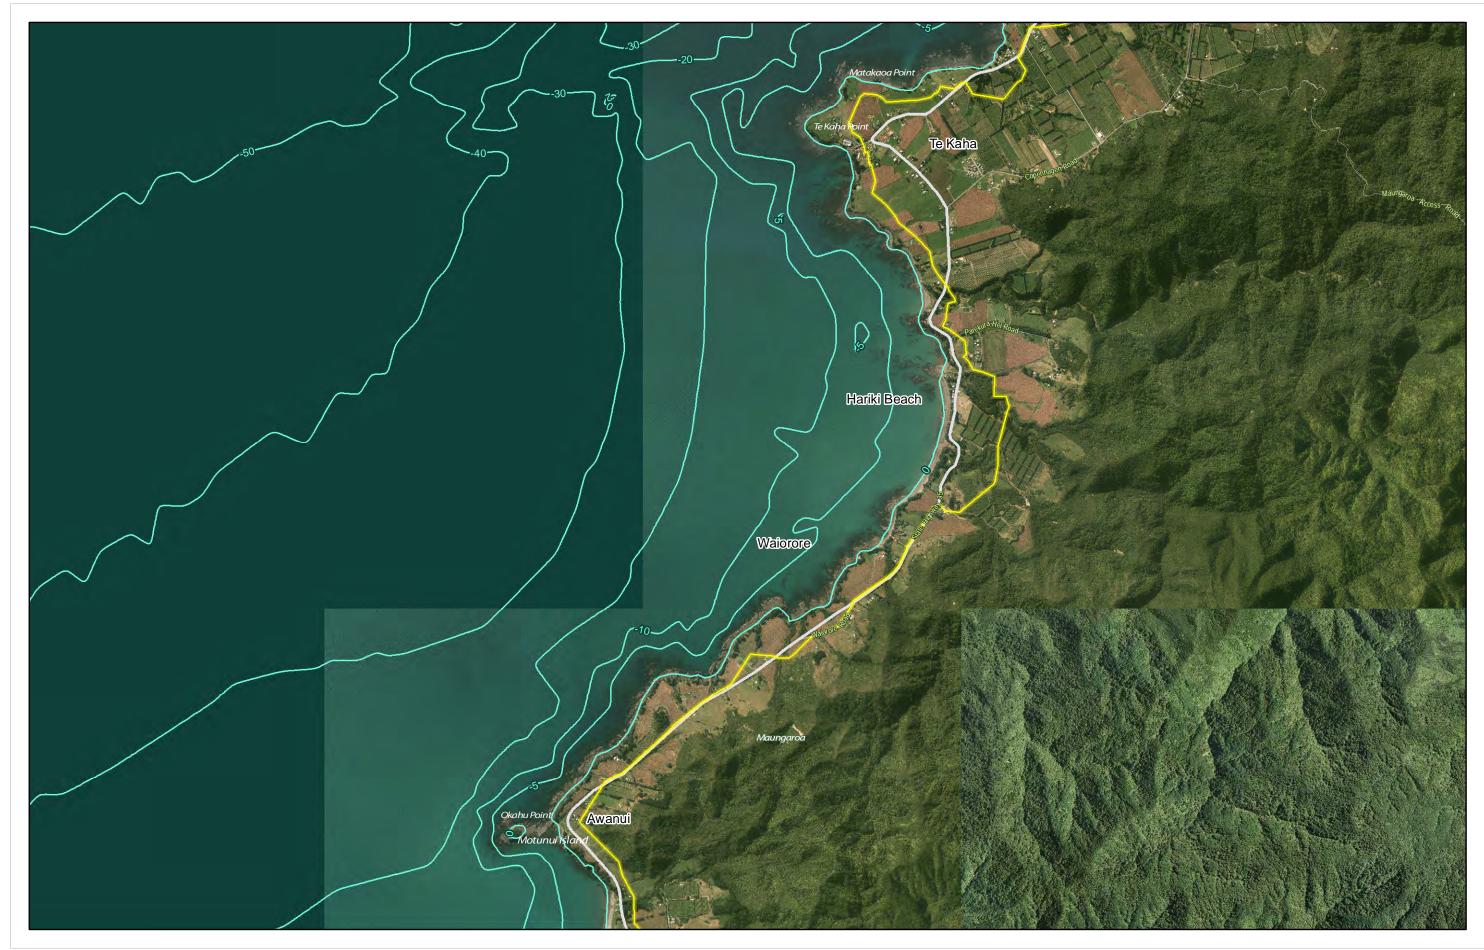

#### 33a\_Te Kaha Pre-Operative Regional Coastal Environment Plan - Landscape\_2018

Projection Information This map is in the New Zealand Transverse Mercator and uses BOPLASS 2014 - 2017 aerial photography.

Copyrights © Sourced from Land Information New Zealand data. CROWN COPYRIGHT RESERVED. © Bay of Plenty Regional Council

Ν

 $\mathbb{A}$ 