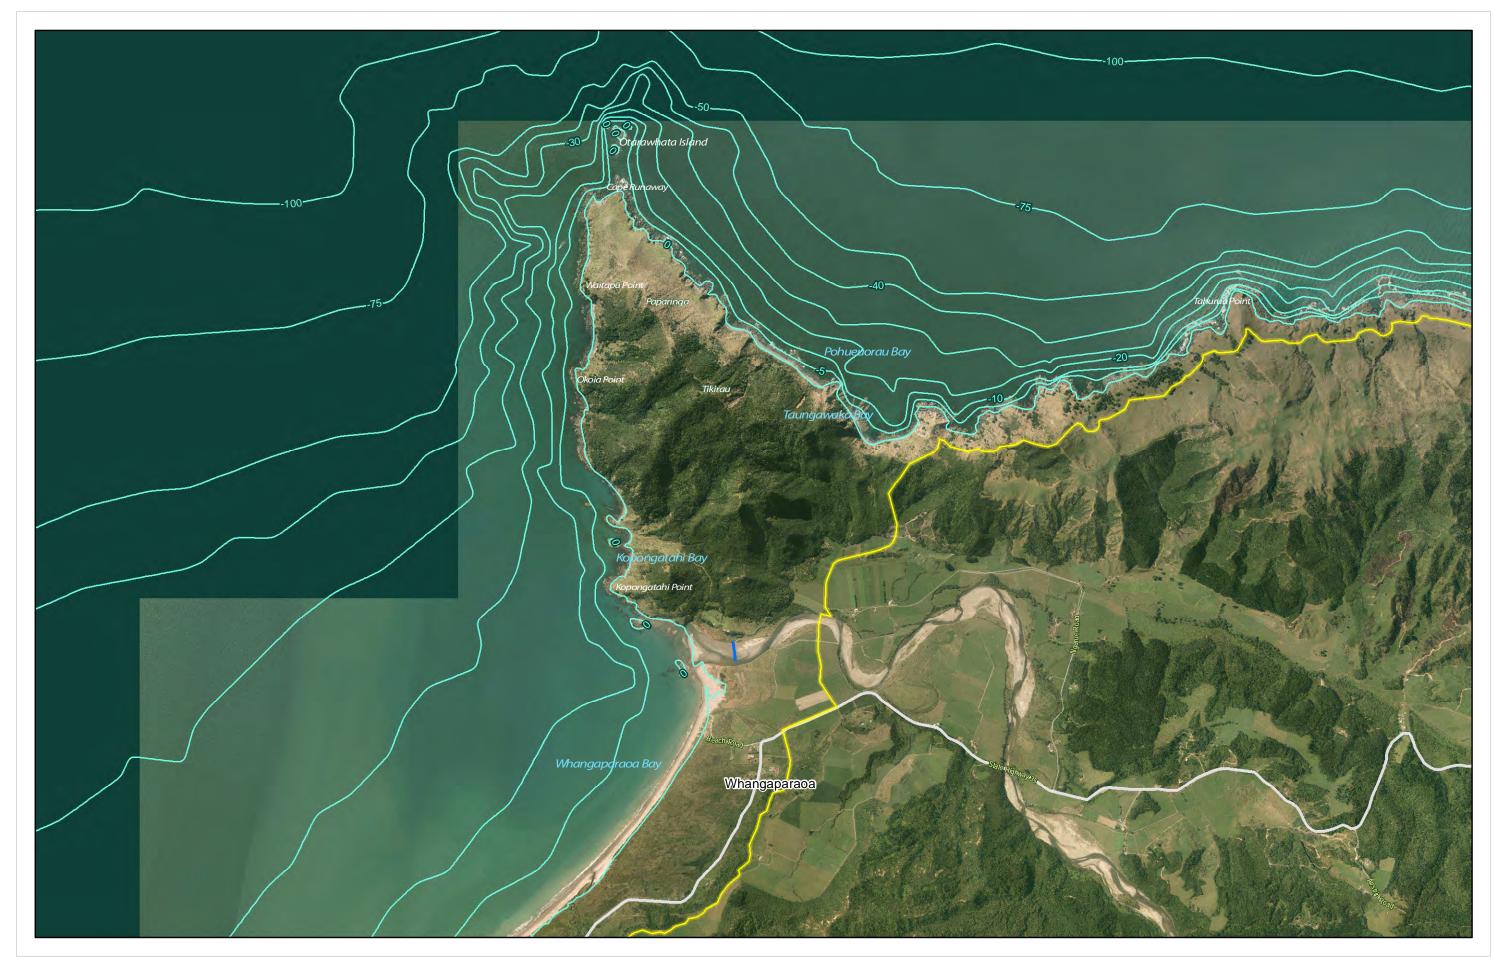

# **38a\_Whangaparaoa/Cape Runaway** Pre-Operative Regional Coastal Environment Plan - Landscape\_2018

Projection Information This map is in the New Zealand Transverse Mercator and uses BOPLASS 2014 - 2017 aerial photography. Copyrights © Sourced from Land Information New Zealand data. CROWN COPYRIGHT RESERVED. © Bay of Plenty Regional Council

Ν

 $\square$ 