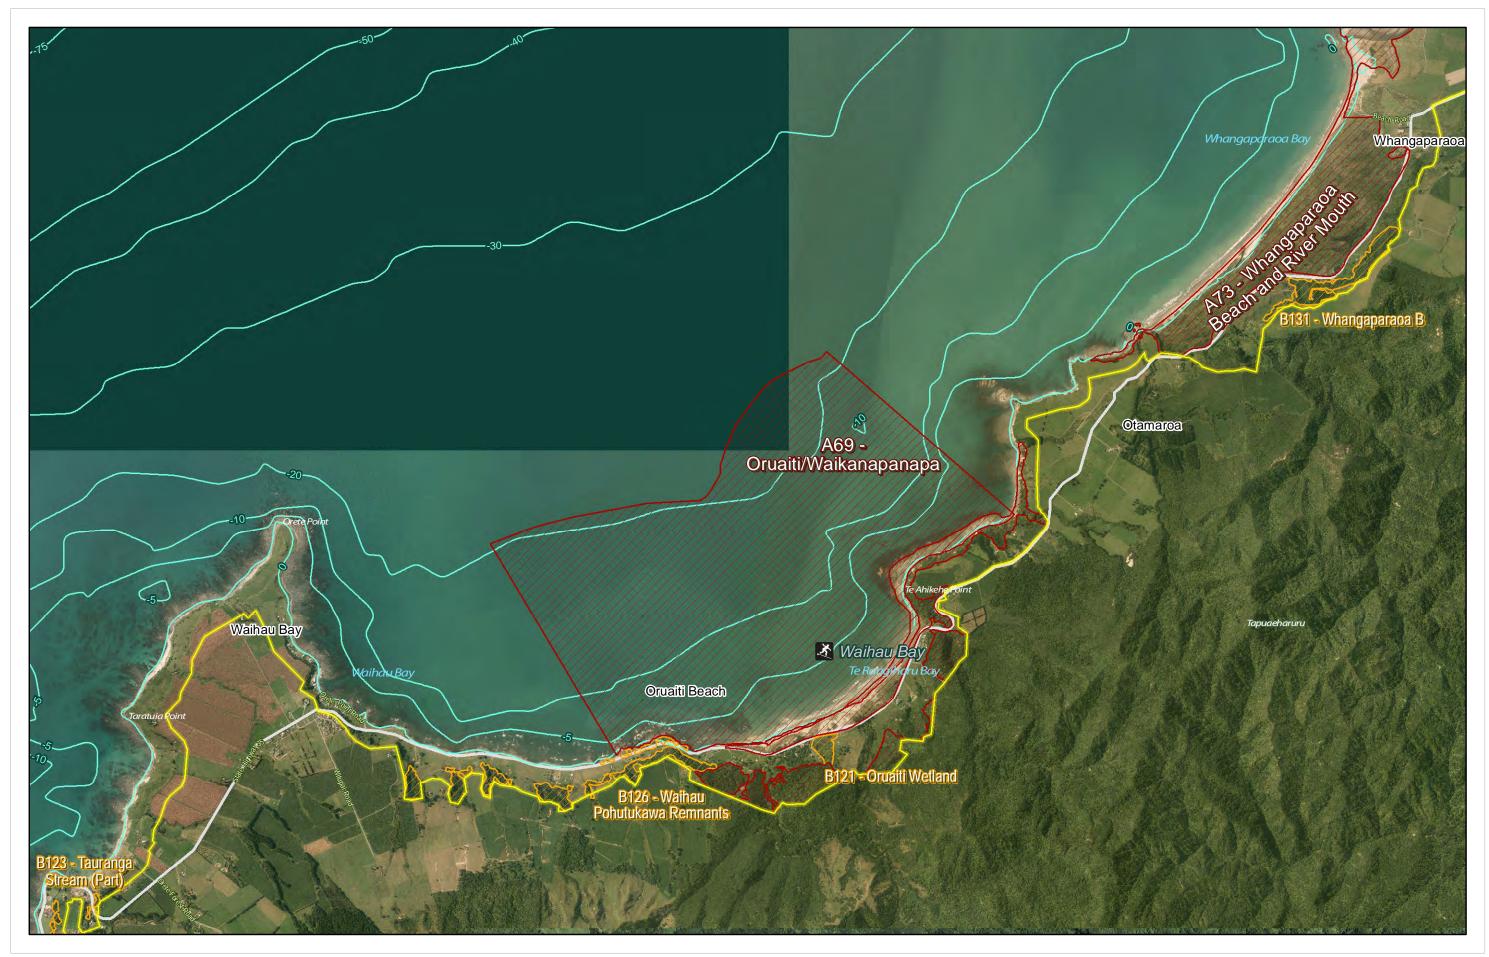

#### **37c\_Orete Point/Whangaparaoa Bay** Pre-Operative Regional Coastal Environment Plan - Use\_2018

Projection Information This map is in the New Zealand Transverse Mercator and uses aerial photography from BOPLASS 2014-17.

Ν

 $\mathbb{A}$ 

Copyrights © Sourced from Land Information New Zealand data. CROWN COPYRIGHT RESERVED. © Bay of Plenty Regional Council