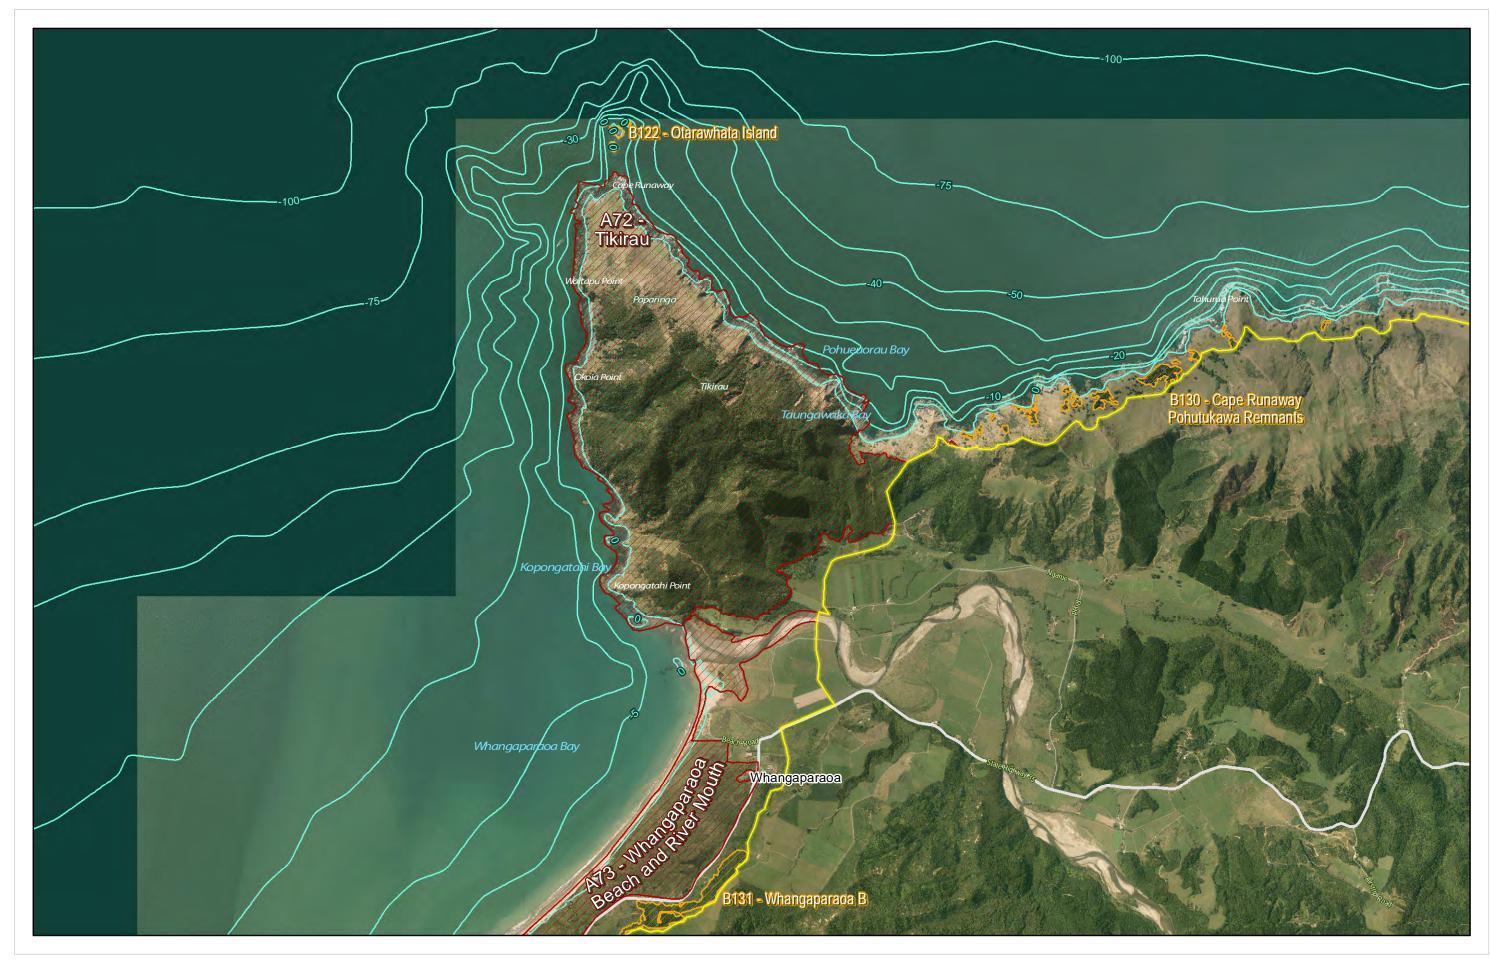

# **38b\_Whangaparaoa/Cape Runaway** Pre-Operative Regional Coastal Environment Plan - Ecological\_2018

Kilometers

GIS\_459085 Printed: 19/10/2018

Projection Information This map is in the New Zealand Transverse Mercator and uses BOPLASS 2014-17 aerial photography.