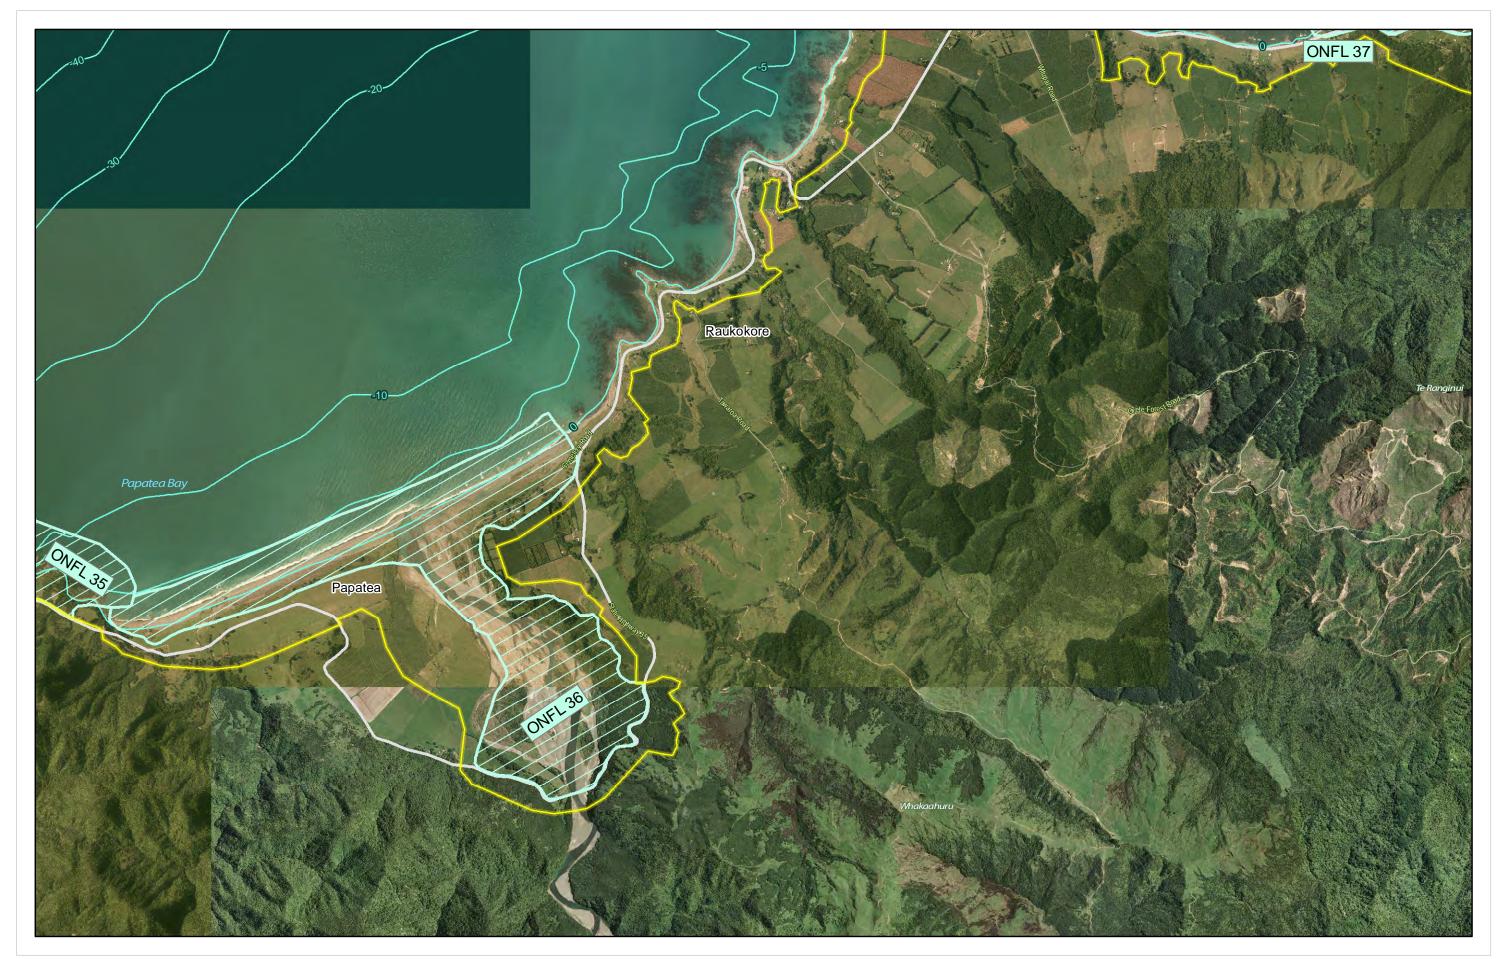

# **36a\_Raukokore/Waihau Bay** Pre-Operative Regional Coastal Environment Plan - Landscape\_2018

|            | 1 |  |
|------------|---|--|
|            |   |  |
| Kilometers |   |  |

Projection Information This map is in the New Zealand Transverse Mercator and uses BOPLASS 2014 - 2017 aerial photography.

Copyrights © Sourced from Land Information New Zealand data. CROWN COPYRIGHT RESERVED. © Bay of Plenty Regional Council

Ν