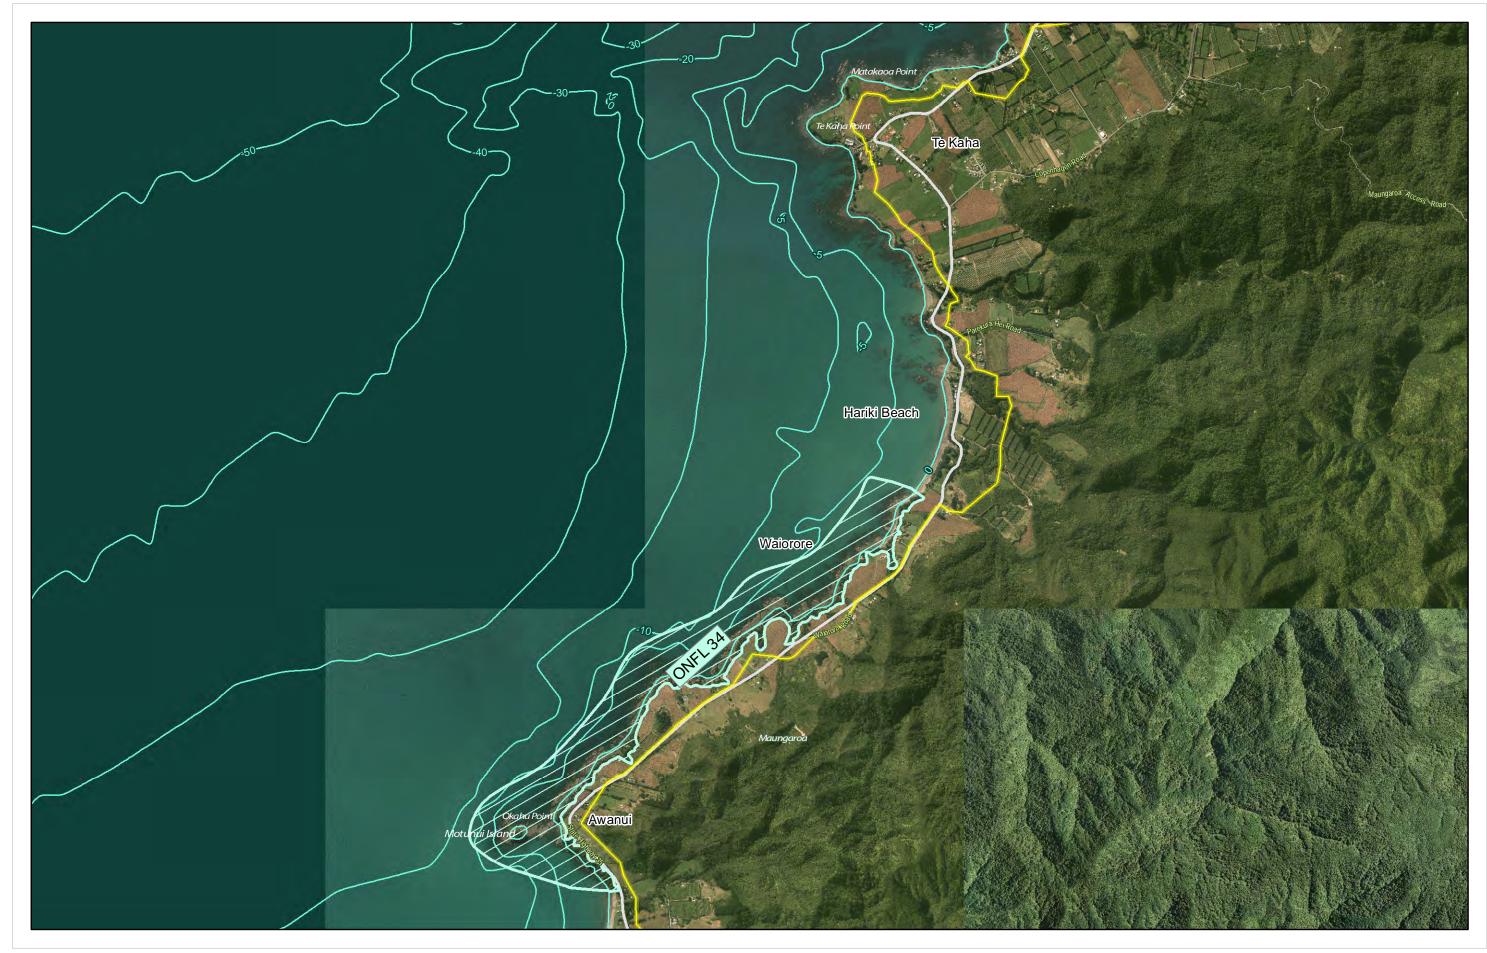

#### 33b\_Te Kaha Pre-Operative Regional Coastal Environment Plan - Ecological\_2018

Kilometers

GIS\_459085 Printed: 19/10/2018

Projection Information his map is in the New Zealand Transverse Mercator and uses BOPLASS 2014-17 aerial photography.

Copyrights © Sourced from Land Information New Zealand data. CROWN COPYRIGHT RESERVED. © Bay of Plenty Regional Council

Ν

 $\mathbb{A}$ 

33c\_Te Kaha Pre-Operative Regional Coastal Environment Plan - Use\_2018