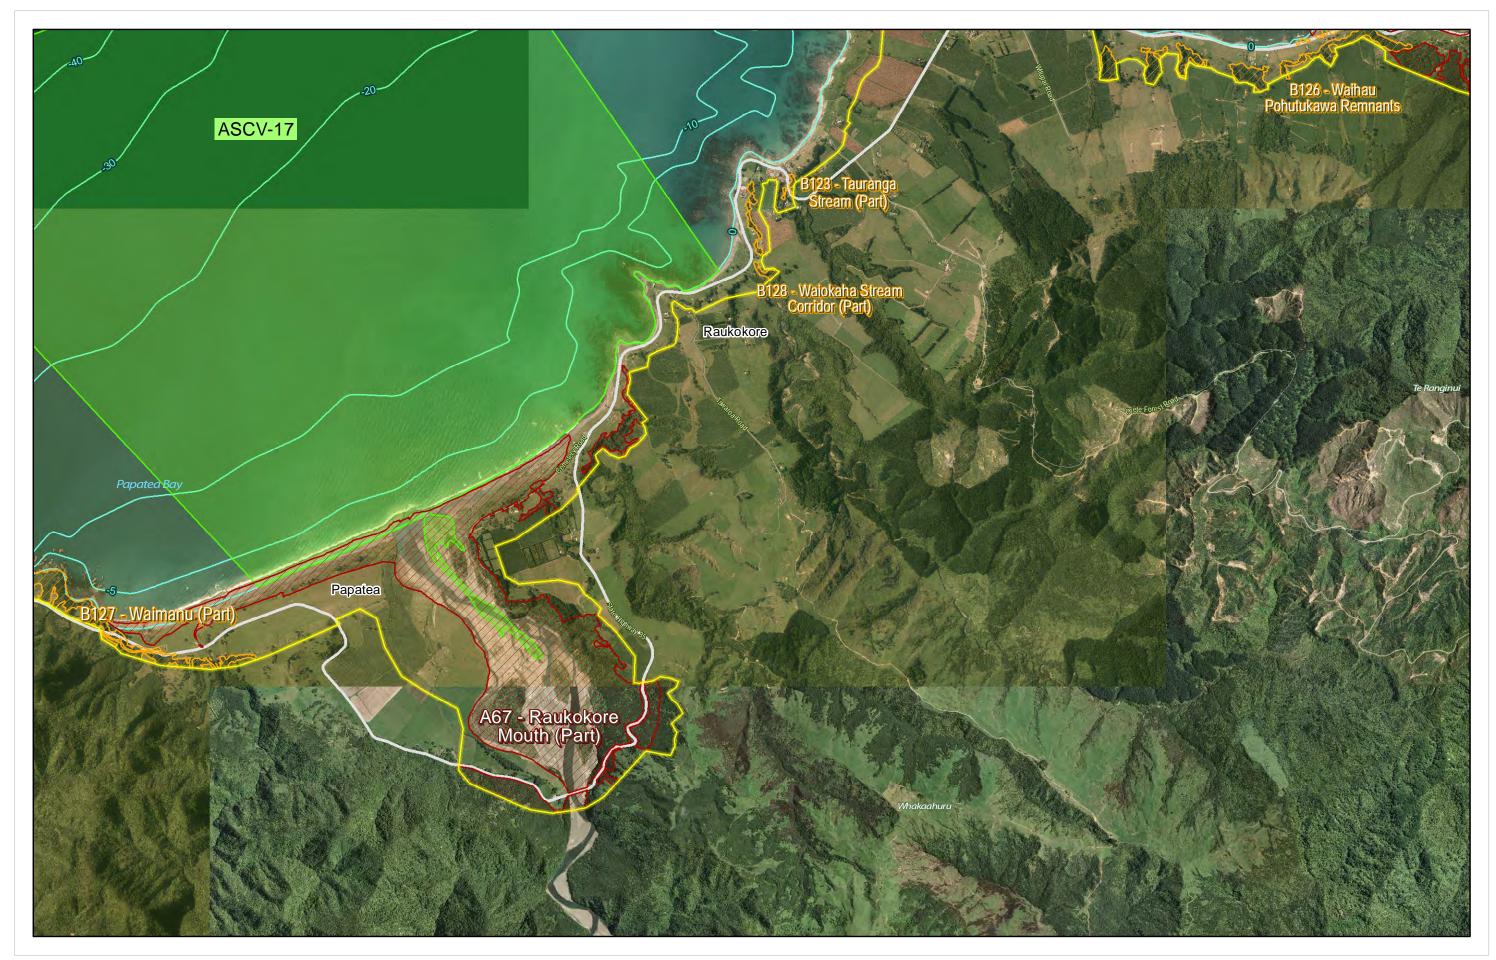

# **36a\_Raukokore/Waihau Bay** Pre-Operative Regional Coastal Environment Plan - Landscape\_2018

|            | 1 |  |
|------------|---|--|
|            |   |  |
| Kilometers |   |  |

Projection Information This map is in the New Zealand Transverse Mercator and uses BOPLASS 2014 - 2017 aerial photography.

Copyrights © Sourced from Land Information New Zealand data. CROWN COPYRIGHT RESERVED. © Bay of Plenty Regional Council

Ν