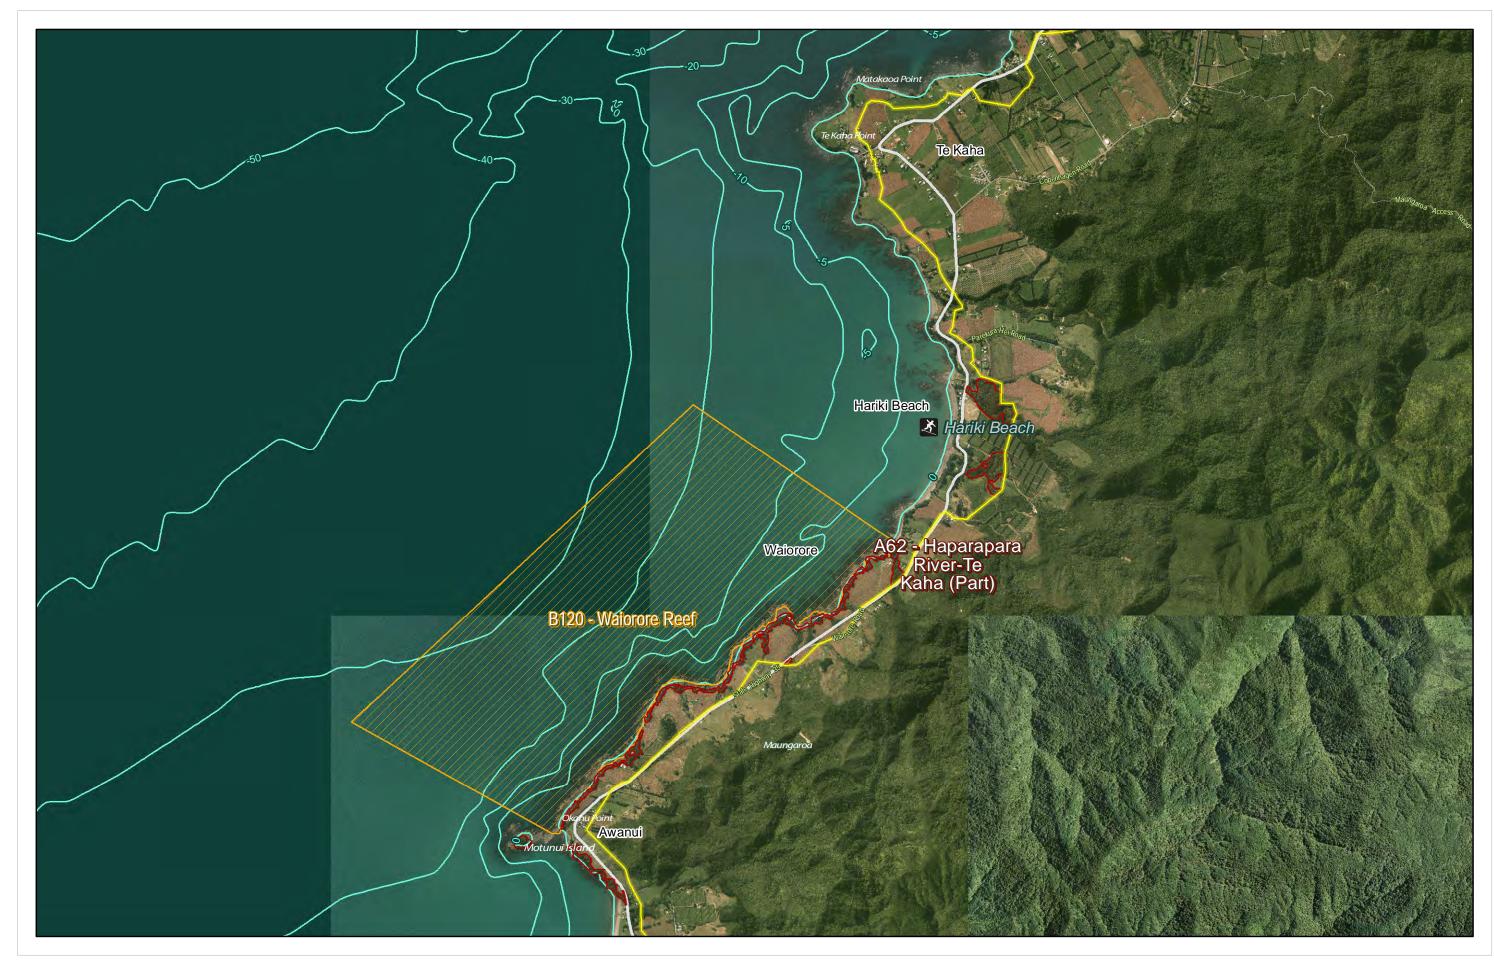

#### 33b\_Te Kaha Pre-Operative Regional Coastal Environment Plan - Ecological\_2018

Kilometers

GIS\_459085 Printed: 19/10/2018

Projection Information his map is in the New Zealand Transverse Mercator and uses BOPLASS 2014-17 aerial photography.

Copyrights © Sourced from Land Information New Zealand data. CROWN COPYRIGHT RESERVED. © Bay of Plenty Regional Council

Ν

 $\mathbb{A}$ 

33c\_Te Kaha Pre-Operative Regional Coastal Environment Plan - Use\_2018