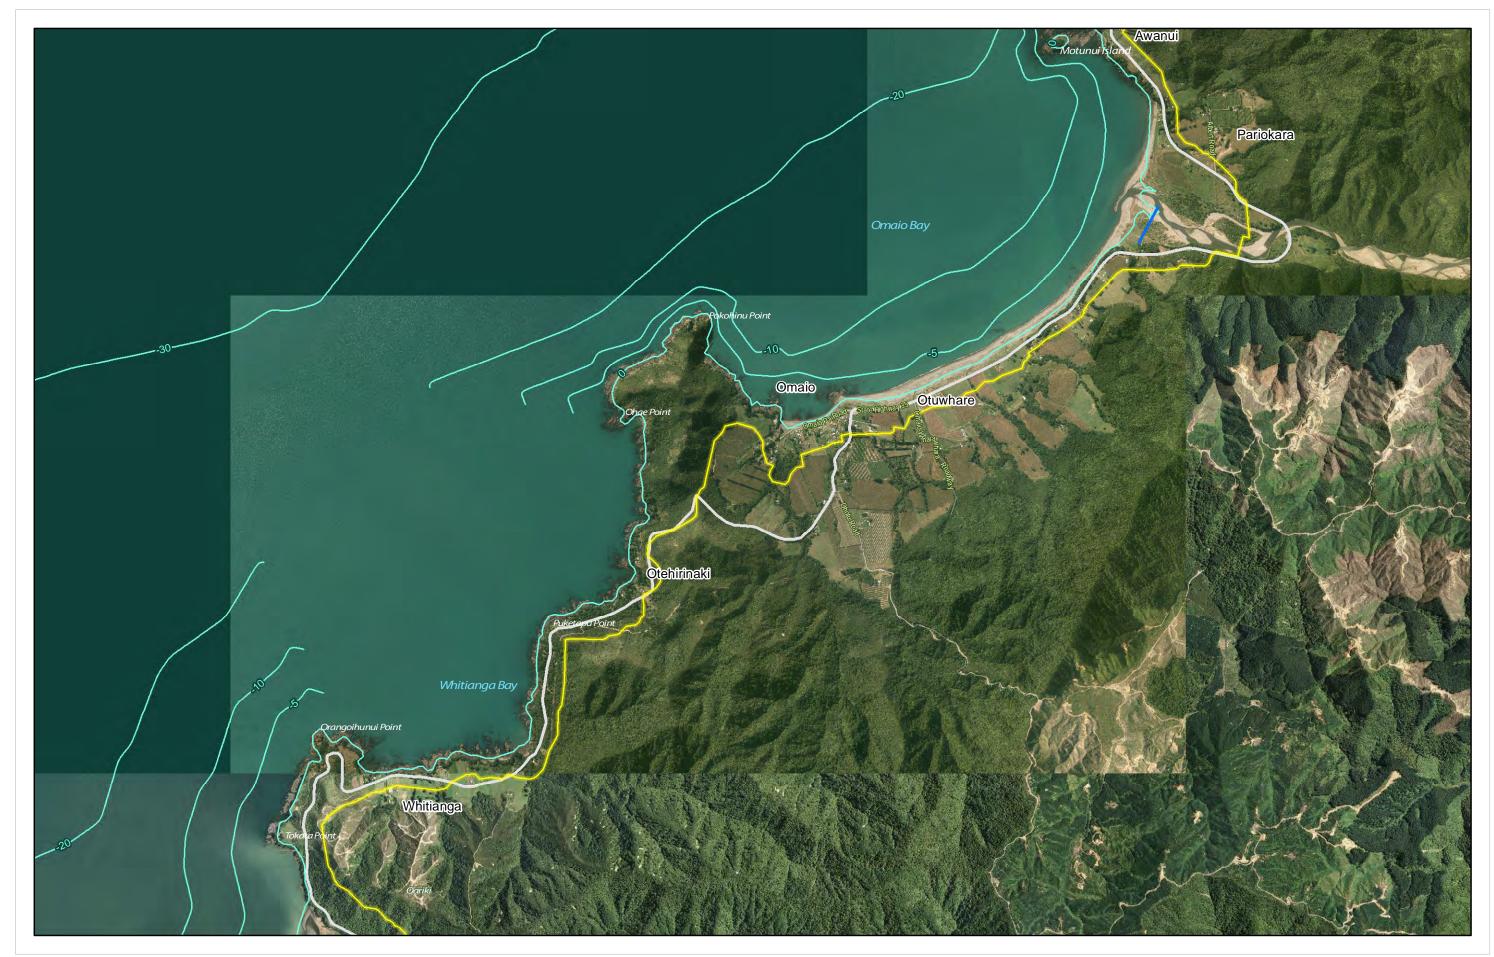

#### 33b\_Te Kaha Pre-Operative Regional Coastal Environment Plan - Ecological\_2018

Kilometers

GIS\_459085 Printed: 19/10/2018

Projection Information his map is in the New Zealand Transverse Mercator and uses BOPLASS 2014-17 aerial photography.

Copyrights © Sourced from Land Information New Zealand data. CROWN COPYRIGHT RESERVED. © Bay of Plenty Regional Council

Ν

 $\mathbb{A}$ 

33c\_Te Kaha Pre-Operative Regional Coastal Environment Plan - Use\_2018