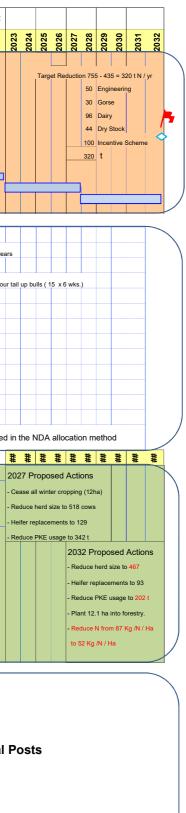

|           |                                     |        |  |      |  |  |               |         |       |         |       |          |   |                 |  |      |                        | 14         | - ++-      |
|-----------|-------------------------------------|--------|--|------|--|--|---------------|---------|-------|---------|-------|----------|---|-----------------|--|------|------------------------|------------|------------|
| /         | Overseer Modelling Version          | 5.4.11 |  |      |  |  |               |         | 6.1.3 | 6.1.3   | 6.2.1 | 6.2.1    | 6 | .2.1 6.2.2      |  |      |                        |            | )27 Pro    |
| (         | Authority                           | BoPRC  |  |      |  |  |               |         | BoPRC | -       | -     | BoPRC    |   |                 |  |      |                        |            | cease all  |
|           |                                     | 64.2   |  |      |  |  |               | · ·     | 80    | _       |       | 102.7    |   |                 |  | Curr | ent syster pliant with | n is - R   | Reduce he  |
|           | Dated                               |        |  | <br> |  |  |               | 08-Fe   | b-13  | _       | -     | 26-Aug-1 | 5 |                 |  | 202  | 2 targets              |            | leifer rep |
|           |                                     |        |  |      |  |  | _             |         | -     |         |       |          |   |                 |  |      |                        | <u>- R</u> | Reduce P   |
|           | Consultant                          |        |  |      |  |  | Sall.         | Perrins | -     | Perrins |       |          |   | nterra Fonterra |  |      |                        |            |            |
|           |                                     |        |  |      |  |  | 38            | 38      |       | 67.5    | 73    |          |   | 74 72           |  |      |                        |            |            |
|           | Dated                               |        |  |      |  |  | <br>01-Oct-12 | 04-Ma   | ar-13 | 26-N    | ov-14 |          | - | 20-Jun-16       |  |      |                        |            |            |
|           |                                     |        |  |      |  |  |               |         | 1     | 44      | 61.1  |          |   |                 |  |      |                        |            |            |
|           | Nitrogen Discharge Allowance Target |        |  |      |  |  |               | 35      |       | 44      | 61.1  |          |   | 9.2 71.2        |  |      |                        |            |            |
|           |                                     |        |  |      |  |  | <br>          | - 3     |       |         | 11.9  |          |   | 4.8 0.8         |  |      |                        |            |            |
| $\langle$ | Delta                               |        |  |      |  |  |               | 3       |       | 23.5    | 11.9  |          | H | 4.0 0.0         |  |      |                        |            |            |
|           |                                     |        |  |      |  |  |               |         |       |         |       |          |   |                 |  |      |                        |            |            |
| /         | Bullet Points for OPL Submission    |        |  |      |  |  |               |         |       |         |       |          |   |                 |  |      |                        |            |            |
| (         |                                     |        |  |      |  |  |               |         |       |         |       |          |   |                 |  |      |                        |            |            |