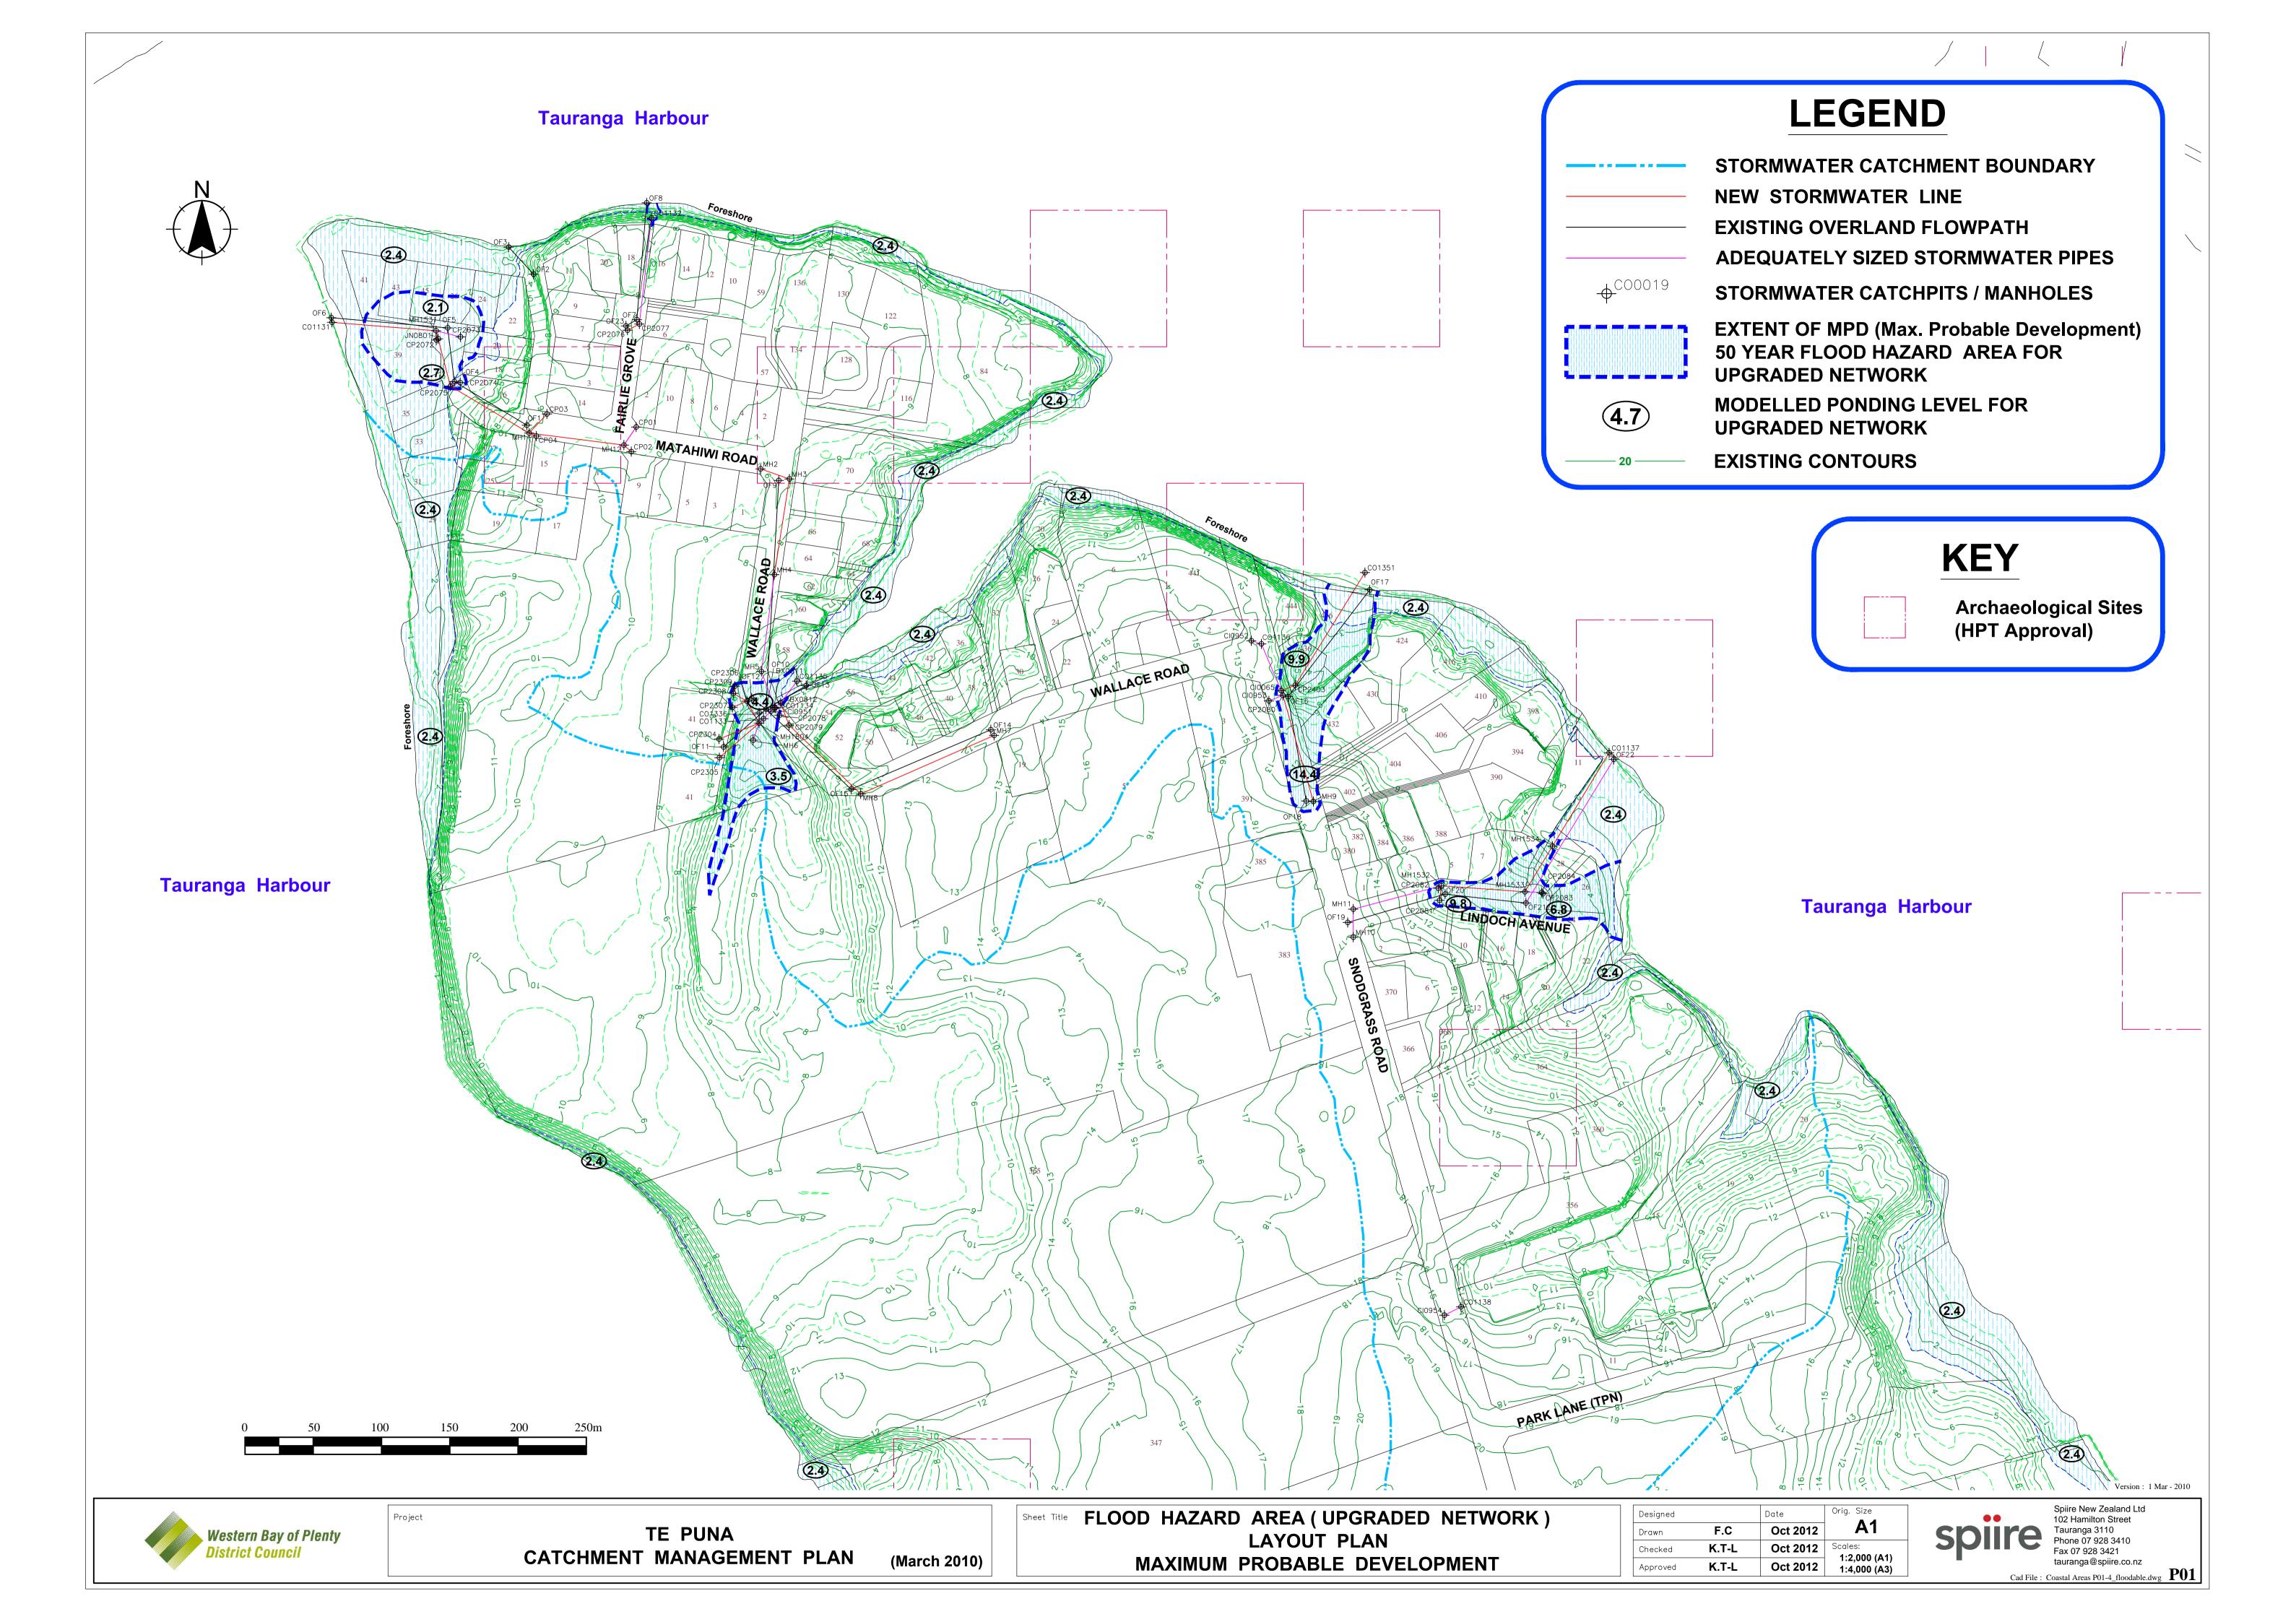

## APPENDIX I Flood Maps





## **APPENDIX J**

## List of stormwater related consents

## **Existing Stormwater Consents**Note:

The list includes existing consents (incl. expired consents where the activity is still continuing) as per WBOPDC's Consent Database. It is understood that the list might not be complete and/or might include Consents outside of the urban areas to be covered in the CSC.

The CMP application shall include all Stormwater Related Consents currently listed by the Regional Council as WBOPDC owned within the urban limits.

| Consent N | No Associated<br>Consents | Catchment | Asset No. | Consent                                                                                                                                  | Purpose